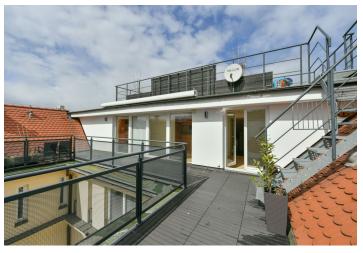

On the lower level, the apartment offers a spacious entrance hall, a living room with a fully equipped kitchen with Miele appliances, a dining room, a wine bar with a fireplace, 3 bedrooms, a dressing room, a bathroom with a bathtub, shower, 2 sinks, and a toilet, a guest toilet, and a utility room. The upper level offers a large open gallery, a study with access to the terrace, a bathroom with a shower, and a guest room. A roof terrace offering panoramic views is accessible from the upper terrace.