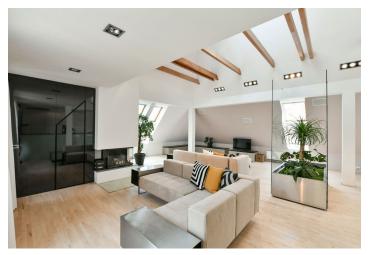

On the lower level, the apartment offers a spacious entrance hall, a living room with a fully equipped kitchen with Miele appliances, a dining room, a wine bar with a fireplace, 3 bedrooms, a dressing room, a bathroom with a bathtub, shower, 2 sinks, and a toilet, a guest toilet, and a utility room. The upper level offers a large open gallery, a study with access to the terrace, a bathroom with a shower, and a guest room. A roof terrace offering panoramic views is accessible from the upper terrace.

Wooden floors, tall doors, quality materials. Underground parking for 2 cars can be rented only 30 meters away from the apartment as well as a separate garage located 250m from the building. Available from mid June 2023.