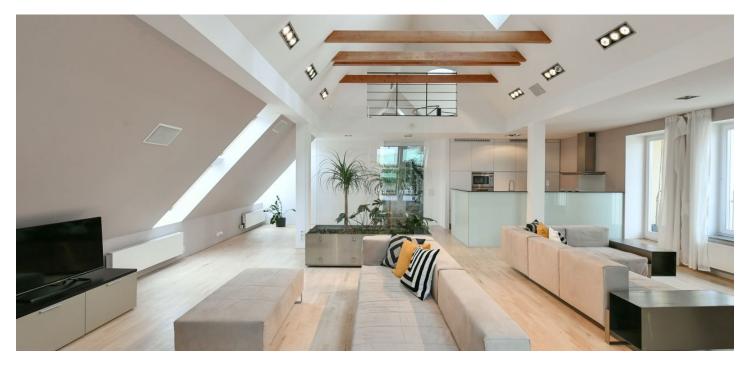

On the lower level, the apartment offers a spacious entrance hall, a living room with a fully equipped kitchen with Miele appliances, a dining room, a wine bar with a fireplace, 3 bedrooms, a dressing room, a bathroom with a bathtub, shower, 2 sinks, and a toilet, a guest toilet, and a utility room. The upper level offers a large open gallery, a study with access to the terrace, a bathroom with a shower, and a guest room. A roof terrace offering panoramic views is accessible from the upper terrace.

Wooden floors, tall doors, quality materials. Underground parking for 2 cars can be rented only 30 meters away from the apartment as well as a separate garage located 250m from the building. Available from mid June 2023.