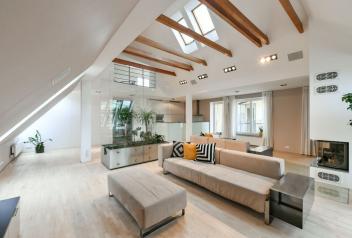

On the lower level, the apartment offers a spacious entrance hall, a living room with a fully equipped kitchen with Miele appliances, a dining room, a wine bar with a fireplace, 3 bedrooms, a dressing room, a bathroom with a bathtub, shower, 2 sinks, and a toilet, a guest toilet, and a utility room. The upper level offers a large open gallery, a study with access to the terrace, a bathroom with a shower, and a guest room. A roof terrace offering panoramic views is accessible from the upper terrace.

Wooden floors, tall doors, quality materials. Underground parking for 2 cars can be rented only 30 meters away from the apartment as well as a separate garage located 250m from the building. Available from mid June 2023.