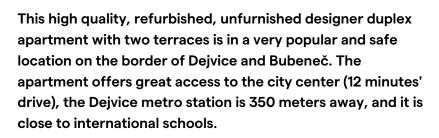

# Apartment Four-bedroom (5+kk)

270 m², Prague 6, Bubeneč, U Zeměpisného ústavu

#### Apartment Four-bedroom (5+kk)

270 m², Prague 6, Bubeneč, U Zeměpisného ústavu

| Total area     | 333 m²                                                     |
|----------------|------------------------------------------------------------|
| Floor area*    | 270 m²                                                     |
| Terrace        | 63 m²                                                      |
| Parking 3      | parking spaces available nearby at<br>an extra charge.     |
| Garage         | Yes                                                        |
| Cellar         | -                                                          |
| Service price  | Building charges and energies are appr. CZK 10.000/ month. |
| PENB           | G                                                          |
| Reference num  | <b>ber</b> 14006                                           |
| Available from | Immediately                                                |