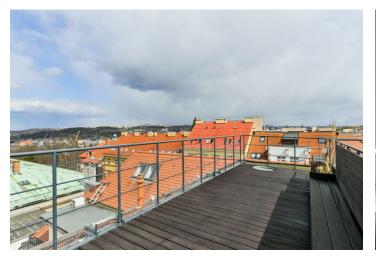

On the lower level, the apartment offers a spacious entrance hall, a living room with a fully equipped kitchen with Miele appliances, a dining room, a wine bar with a fireplace, 3 bedrooms, a dressing room, a bathroom with a bathtub, shower, 2 sinks, and a toilet, a guest toilet, and a utility room. The upper level offers a large open gallery, a study with access to the terrace, a bathroom with a shower, and a guest room. A roof terrace offering panoramic views is accessible from the upper terrace.