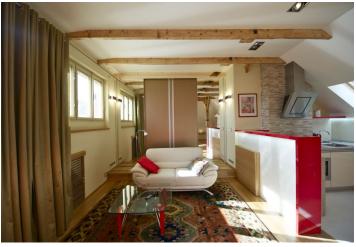

Lower level: entry hall with built-in storage, toilet with sink and bidet shower. Upper level: open space living room with a fully fitted kitchen and study corner, one bedroom, bathroom with bath tub and toilet. The tenants are welcome to use a 5th floor shared terrace with a view of the Prague Castle (access from the common area) and a nice quiet courtyard garden.

Beautiful views, quality furniture and equipment, air-conditioning, wood and tile floors, central heating, heated floor in the kitchen and bathroom, security door, built-in storage, blinds, washer/dryer, dishwasher, microwave, dishes, TV, satellite connection, video entry phone. Separate storage room available. Common building charges and utilities CZK 3,500/month. Available from August 2022.