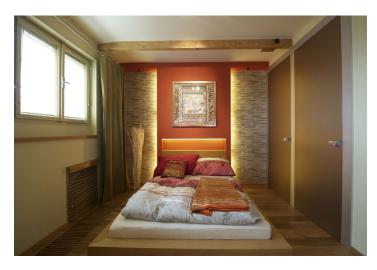

Lower level: entry hall with built-in storage, toilet with sink and bidet shower. Upper level: open space living room with a fully fitted kitchen and study corner, one bedroom, bathroom with bath tub and toilet. The tenants are welcome to use a 5th floor shared terrace with a view of the Prague Castle (access from the common area) and a nice quiet courtyard garden.

Beautiful views, quality furniture and equipment, air-conditioning, wood and tile floors, central heating, heated floor in the kitchen and bathroom, security door, built-in storage, blinds, washer/dryer, dishwasher, microwave, dishes, TV, satellite connection, video entry phone. Separate storage room available. Common building charges and utilities CZK 3,500/month. Available from August 2022.