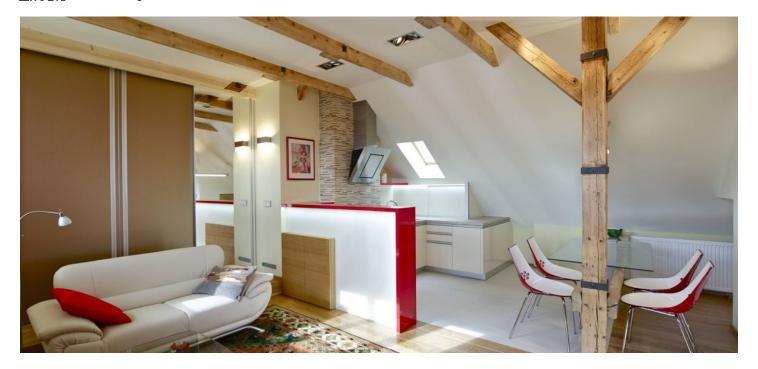

\* Area of the unit according to the Civil Code. The area consists of the sum total area of the entire unit bounded by perimeter walls.

Architect designed fully refurbished furnished 1-bedroom split-level attic flat with balcony on the 5th floor of a fully renovated building with a lift. Located in the very center of the picturesque Malá Strana, just a stone's throw to Charles Bridge and Malostranské Square.

Lower level: entry hall with built-in storage, toilet with sink and bidet shower. Upper level: open space living room with a fully fitted kitchen and study corner, one bedroom, bathroom with bath tub and toilet. The tenants are welcome to use a 5th floor shared terrace with a view of the Prague Castle (access from the common area) and a nice quiet courtyard garden.

Beautiful views, quality furniture and equipment, air-conditioning, wood and tile floors, central heating, heated floor in the kitchen and bathroom, security door, built-in storage, blinds, washer/dryer, dishwasher, microwave, dishes, TV, satellite connection, video entry phone. Separate storage room available. Common building charges and utilities CZK 3,500/month. Available from August 2022.