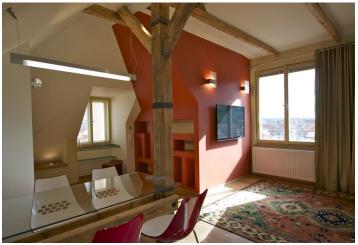

\* Area of the unit according to the Civil Code. The area consists of the sum total area of the entire unit bounded by perimeter walls.

Architect designed fully refurbished furnished 1-bedroom split-level attic flat with balcony on the 5th floor of a fully renovated building with a lift. Located in the very center of the picturesque Malá Strana, just a stone's throw to Charles Bridge and Malostranské Square.

Lower level: entry hall with built-in storage, toilet with sink and bidet shower. Upper level: open space living room with a fully fitted kitchen and study corner, one bedroom, bathroom with bath tub and toilet. The tenants are welcome to use a 5th floor shared terrace with a view of the Prague Castle (access from the common area) and a nice quiet courtyard garden.

Beautiful views, quality furniture and equipment, air-conditioning, wood and tile floors, central heating, heated floor in the kitchen and bathroom, security door, built-in storage, blinds, washer/dryer, dishwasher, microwave, dishes, TV, satellite connection, video entry phone. Separate storage room available. Common building charges and utilities CZK 3,500/month. Available from August 2022.