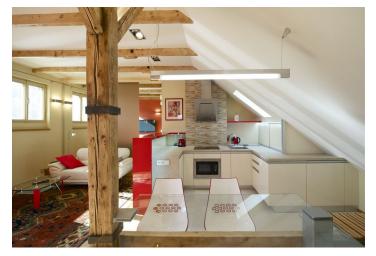

Lower level: entry hall with built-in storage, toilet with sink and bidet shower. Upper level: open space living room with a fully fitted kitchen and study corner, one bedroom, bathroom with bath tub and toilet. The tenants are welcome to use a 5th floor shared terrace with a view of the Prague Castle (access from the common area) and a nice quiet courtyard garden.

Beautiful views, quality furniture and equipment, air-conditioning, wood and tile floors, central heating, heated floor in the kitchen and bathroom, security door, built-in storage, blinds, washer/dryer, dishwasher, microwave, dishes, TV, satellite connection, video entry phone. Separate storage room available. Common building charges and utilities CZK 3,500/month. Available from August 2022.