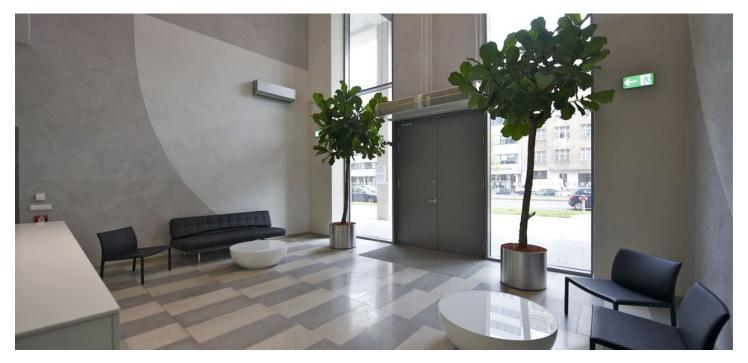

#### **Features and Services:**

Flexible layout with possibility to create units from 150 sq m, effective office grid 1,3m, 2 separate entrances with representative reception lobby, 3m ceiling clear height, suspended ceilings with lighting, raised floors, quality carpeting, air conditioning (4-pipe fan coil system, openable windows, external sun blinds, terraces, 3 modern lifts, 24/7 security service, magnetic card access, professional on-site property management, optical cabling, separate kitchen in each office section, underground parking.