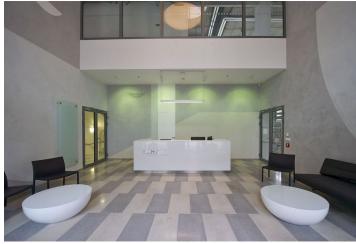

#### **Features and Services:**

Flexible layout with possibility to create units from 150 sq m, effective office grid 1,3m, 2 separate entrances with representative reception lobby, 3m ceiling clear height, suspended ceilings with lighting, raised floors, quality carpeting, air conditioning (4-pipe fan coil system, openable windows, external sun blinds, terraces, 3 modern lifts, 24/7 security service, magnetic card access, professional on-site property management, optical cabling, separate kitchen in each office section, underground parking.