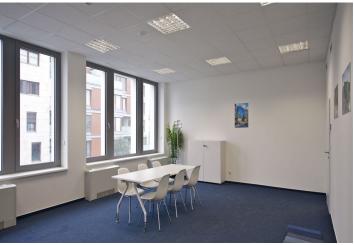

### € 15.50 - 15.90 / m<sup>2</sup> I CZK 389 - 399 / m<sup>2</sup>

Offices in A-Class building meets the highest international quality standards. The typical floor of 8 story building is 1.260 sq m and offers maximum comfort for its occupiers. The building was designed with the prospect of coming requirements for space efficiency and flexibility, allowing tenants to choose an office layout according to their needs.

#### **Features and Services:**

Flexible layout with possibility to create units from 150 sq m, effective office grid 1,3m, 2 separate entrances with representative reception lobby, 3m ceiling clear height, suspended ceilings with lighting, raised floors, quality carpeting, air conditioning (4-pipe fan coil system, openable windows, external sun blinds, terraces, 3 modern lifts, 24/7 security service, magnetic card access, professional on-site property management, optical cabling, separate kitchen in each office section, underground parking.