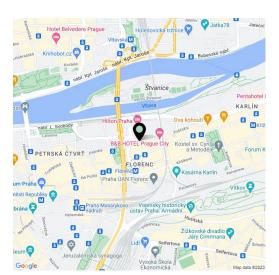

#### Location:

Easily accessible by car and public transport – the building is situated just a few steps from the city center, close to the Florenc metro/bus station (line B, C) in close vicinity of tram and bus stops. Easy connection to the north-south access with excellent access to the south-north highway. The building is adjacent to Hilton Hotel, which offers top restaurant, hotel and other services.