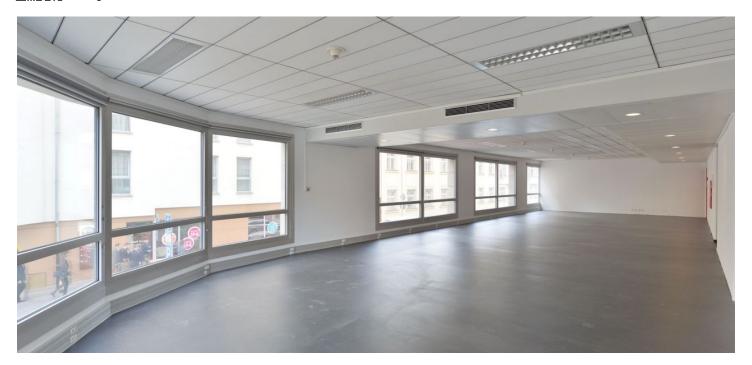

## Office space

Prague 8, Karlín, Pobřežní

Service price 90 CZK monthly per m²

Available area 192 m²

EUR 140 / pp / month

PENB D

Reference number 14942

### Rented

Office premises for lease on 1st floor in the complex of three buildings around a landscaped yard. The Building is situated in attractive and rapidly developing area of Prague 8 – Karlín