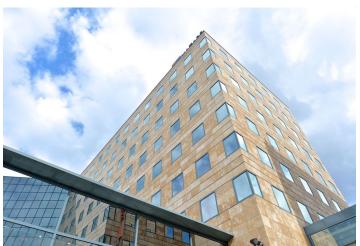

# Office space

Rented

Prague 8, Karlín, Pobřežní

Cellar

**Parking** 

### Rented

Office premises for lease on 1st floor in the complex of three buildings around a landscaped yard. The Building is situated in attractive and rapidly developing area of Prague 8 – Karlín

#### Location:

Easily accessible by car and public transport – the building is situated just a few steps from the city center, close to the Florenc metro/bus station (line B, C) in close vicinity of tram and bus stops. Easy connection to the north-south access with excellent access to the south-north highway. The building is adjacent to Hilton Hotel, which offers top restaurant, hotel and other services.