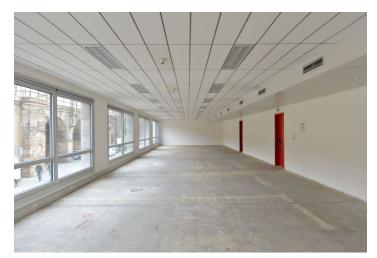

## Office space

Prague 8, Karlín, Pobřežní

Service price 90 CZK monthly per m²

Available area 192 m²

EUR 140 / pp / month

PENB D

Reference number 14942

### Rented

Office premises for lease on 1st floor in the complex of three buildings around a landscaped yard. The Building is situated in attractive and rapidly developing area of Prague 8 – Karlín