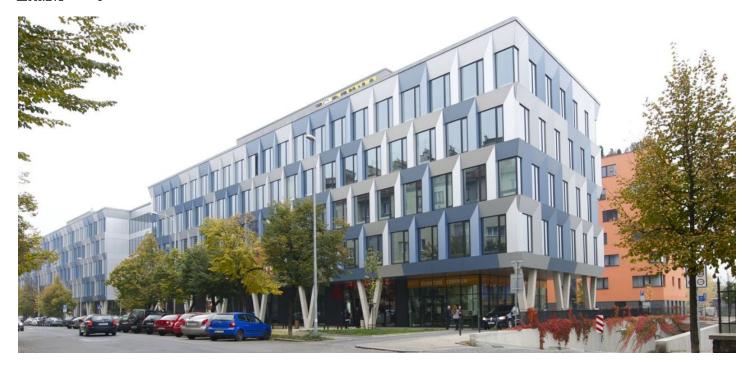

# Office building

Rented

Prague 7, Holešovice, Jankovcova

### Rented

Administrative building with modern office space for lease situated in Holešovice by the VItava River. The area already houses multiple companies from a wide range of industries attracted by its unique business environment created by the combination of office, commercial and residential use in a mix of newly developed as well as stylishly refurbished industrial buildings along the riverbank whilst still being within very close proximity to Prague city center.

### Location:

The building is an integral part of the up and coming part of Prague 7 and is easily accessible by car and public transport – the Vltavská, Nádraží Holešovice (line C) and Palmovka (line B) metro stations are in close vicinity of the building. Car access is excellent being within a ten minute drive from the city center and because of its favourable car parking ratio.