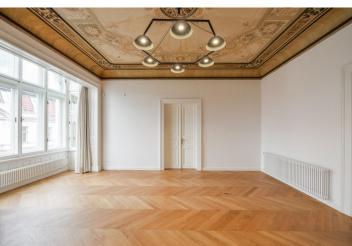

\* Size of the unit according to the Housing Act.
The area consists of the sum total of the internal
area of every room.

Top quality apartment with wonderful views in a historic neighborhood. This fully refurbished apartment with 2 bathrooms and 2 balconies is on the 4th floor of a beautifully renovated traditional building with many preserved original features and an elevator. Ideally located on a quiet street in the heart of Old Town, with Prague's most exclusive street, Pařížská, just around the corner, and within walking distance of the Vltava riverbank and major historic sights.

The interior features a living room with a unique **painted ceiling** and bay windows with views of Old Town Square, a fully fitted kitchen with a dining area, and access to the **balcony**, two bedrooms each with an en-suite bathroom (one with a covered **balcony**), a fitted **walk-in closet**, an additional separate toilet, a utility area, and a generously sized entrance hall.

High ceilings with **stucco** decorations, **oak parquet floors** throughout, roller blinds, central vacuum cleaner, washer, dryer, satellite TV connection, **cellar**.