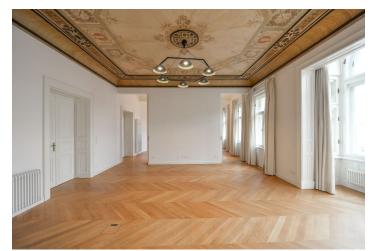

The interior features a living room with a unique **painted ceiling** and bay windows with views of Old Town Square, a fully fitted kitchen with a dining area, and access to the **balcony**, two bedrooms each with an en-suite bathroom (one with a covered **balcony**), a fitted **walk-in closet**, an additional separate toilet, a utility area, and a generously sized entrance hall.

High ceilings with **stucco** decorations, **oak parquet floors** throughout, roller blinds, central vacuum cleaner, washer, dryer, satellite TV connection, **cellar**.