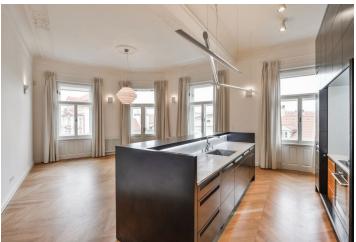

The interior features a living room with a unique **painted ceiling** and bay windows with views of Old Town Square, a fully fitted kitchen with a dining area, and access to the **balcony**, two bedrooms each with an en-suite bathroom (one with a covered **balcony**), a fitted **walk-in closet**, an additional separate toilet, a utility area, and a generously sized entrance hall.

High ceilings with **stucco** decorations, **oak parquet floors** throughout, roller blinds, central vacuum cleaner, washer, dryer, satellite TV connection, **cellar**.