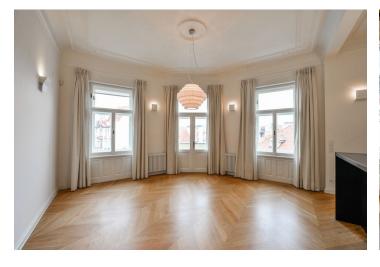

\* Size of the unit according to the Housing Act.
The area consists of the sum total of the internal
area of every room.

Top quality apartment with wonderful views in a historic neighborhood. This fully refurbished apartment with 2 bathrooms and 2 balconies is on the 4th floor of a beautifully renovated traditional building with many preserved original features and an elevator. Ideally located on a quiet street in the heart of Old Town, with Prague's most exclusive street, Pařížská, just around the corner, and within walking distance of the Vltava riverbank and major historic sights.

The interior features a living room with a unique **painted ceiling** and bay windows with views of Old Town Square, a fully fitted kitchen with a dining area, and access to the **balcony**, two bedrooms each with an en-suite bathroom (one with a covered **balcony**), a fitted **walk-in closet**, an additional separate toilet, a utility area, and a generously sized entrance hall.

High ceilings with **stucco** decorations, **oak parquet floors** throughout, roller blinds, central vacuum cleaner, washer, dryer, satellite TV connection, **cellar**.