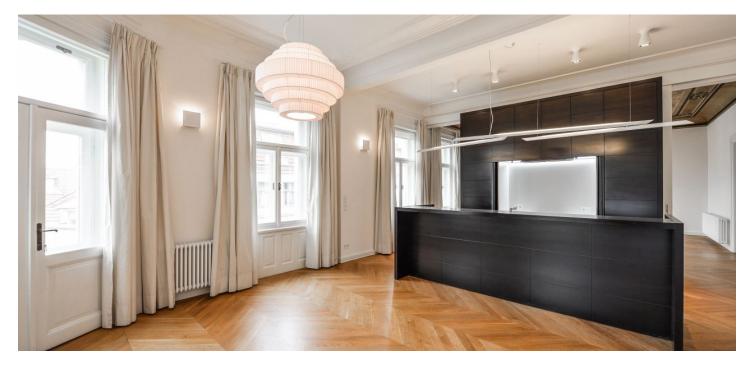

\* Size of the unit according to the Housing Act.
The area consists of the sum total of the internal
area of every room.

Top quality apartment with wonderful views in a historic neighborhood. This fully refurbished apartment with 2 bathrooms and 2 balconies is on the 4th floor of a beautifully renovated traditional building with many preserved original features and an elevator. Ideally located on a quiet street in the heart of Old Town, with Prague's most exclusive street, Pařížská, just around the corner, and within walking distance of the Vltava riverbank and major historic sights.

The interior features a living room with a unique **painted ceiling** and bay windows with views of Old Town Square, a fully fitted kitchen with a dining area, and access to the **balcony**, two bedrooms each with an en-suite bathroom (one with a covered **balcony**), a fitted **walk-in closet**, an additional separate toilet, a utility area, and a generously sized entrance hall.

High ceilings with **stucco** decorations, **oak parquet floors** throughout, roller blinds, central vacuum cleaner, washer, dryer, satellite TV connection, **cellar**.