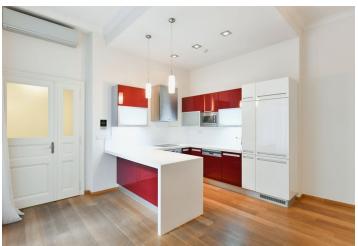

The interior features a spacious living room with a fully fitted open plan kitchen and dining area, a utility room, a guest toilet, and an entry hall with built-in wardrobes on the main level. There are two more levels, each including one bedroom plus an open walk-in closet (or study) and a full ensuite bathroom.

Oak floor, tiles, security door, built-in wardrobes, quality appliances, gas boiler, central switch, alarm. On-site property manager. One garage parking space available at CZK 5,000 per month. Common building charges CZK 3,600/month. Utilities will be transferred to the tenant. Available from October 2022.