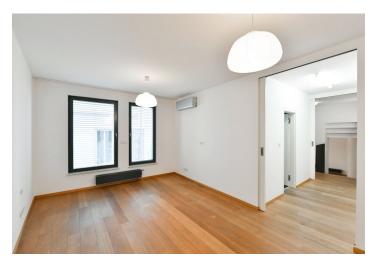

The interior features a spacious living room with a fully fitted open plan kitchen and dining area, a utility room, a guest toilet, and an entry hall with built-in wardrobes on the main level. There are two more levels, each including one bedroom plus an open walk-in closet (or study) and a full ensuite bathroom.