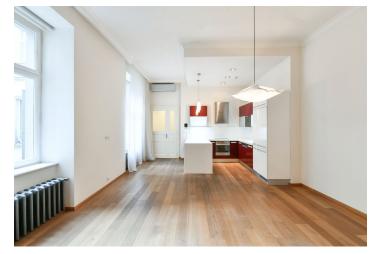

The interior features a spacious living room with a fully fitted open plan kitchen and dining area, a utility room, a guest toilet, and an entry hall with built-in wardrobes on the main level. There are two more levels, each including one bedroom plus an open walk-in closet (or study) and a full ensuite bathroom.