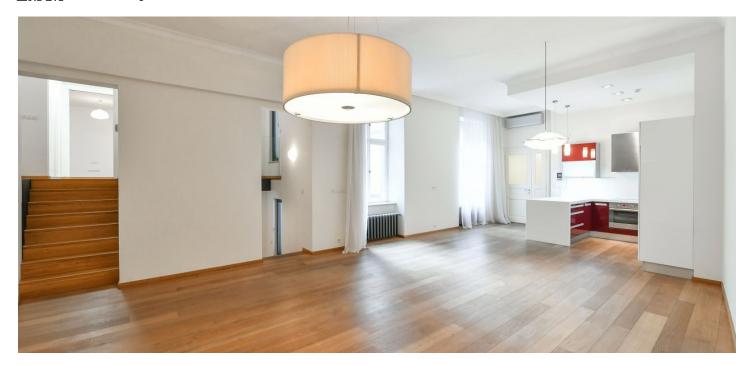

\* Area of the unit according to the Civil Code. The area consists of the sum total area of the entire unit bounded by perimeter walls.

High standard air-conditioned 2-bedroom 2-bathroom split-level apartment for rent. Situated on the first floor of a fully refurbished residence with an elevator, a reception, preserved original details, a green atrium, a camera system, and on-site parking, in the center of Prague only a short walk from Charles Square. Conveniently located for shopping, bars, and restaurants, within easy reach of major public transportation links (tram, metro).

The interior features a spacious living room with a fully fitted open plan kitchen and dining area, a utility room, a guest toilet, and an entry hall with built-in wardrobes on the main level. There are two more levels, each including one bedroom plus an open walk-in closet (or study) and a full ensuite bathroom.