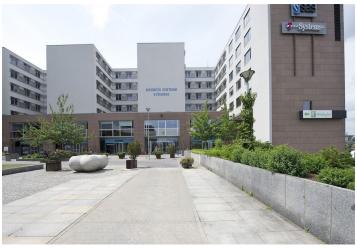

Building was granted completion approval in 2000. It is seven storey office building with number of offices with panoramic view of Prague Castle and Vyšehrad. Retail space and storages are on ground floor, parking is located in 3 underground floors.

#### Location:

Vyšehrad Business Centre office building is situated next to Prague Congress Centre near Vyšehrad metro station (line C), only 2 metro stations away from city centre. There is very good access by car as it is on northsouth highway with connections to D1 highway.