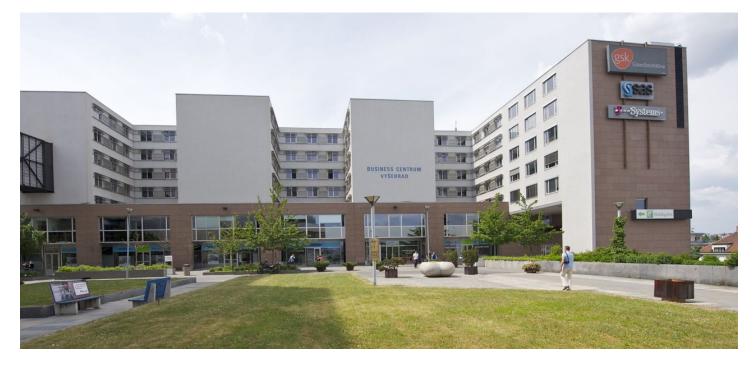

### Office building

Prague 4, Nusle, Na Pankráci

| Service price           | 130 CZK monthly per m² |
|-------------------------|------------------------|
| Total building area     | 10 600 m²              |
| Tenant<br>consumption   | _                      |
| Parking                 | 3 500 CZK              |
| Parking service charges | _                      |
| Parking ratio           | _                      |
| Certification           | _                      |
| PENB                    | G                      |
| Reference number        | 15610                  |

Building was granted completion approval in 2000. It is seven storey office building with number of offices with panoramic view of Prague Castle and Vyšehrad. Retail space and storages are on ground floor, parking is located in 3 underground floors.

#### Location:

Vyšehrad Business Centre office building is situated next to Prague Congress Centre near Vyšehrad metro station (line C), only 2 metro stations away from city centre. There is very good access by car as it is on northsouth highway with connections to D1 highway.