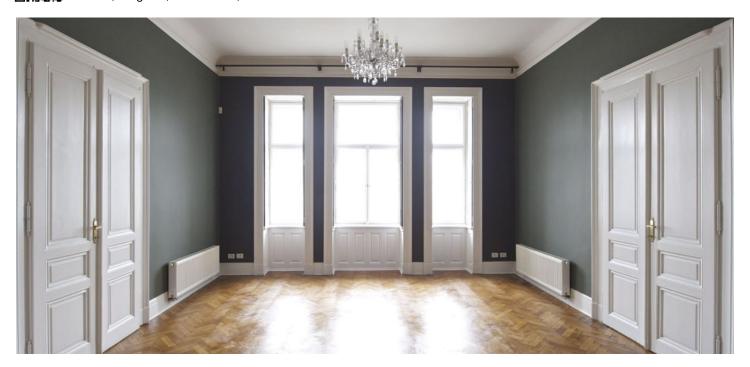

The apartment boasts three spacious air-conditioned interconnected rooms facing the river - can be kitchen, formal dining room and living room. There are three separate bedrooms - one with an en-suite bathroom and a guest toilet, second bathroom, and a large entry hall.

Parquet floors, high ceilings with stucco ornaments, marble kitchen counters and bathrooms, built-in wardrobes, alarm, sound-proof windows. The apartment can be furnished at a higher rent. Common building charges CZK 4000 per month. Deposit for gas and electricity CZK 7000 per month.