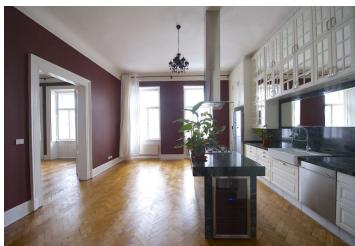

The apartment boasts three spacious air-conditioned interconnected rooms facing the river - can be kitchen, formal dining room and living room. There are three separate bedrooms - one with an en-suite bathroom and a guest toilet, second bathroom, and a large entry hall.

Parquet floors, high ceilings with stucco ornaments, marble kitchen counters and bathrooms, built-in wardrobes, alarm, sound-proof windows. The apartment can be furnished at a higher rent. Common building charges CZK 4000 per month. Deposit for gas and electricity CZK 7000 per month.