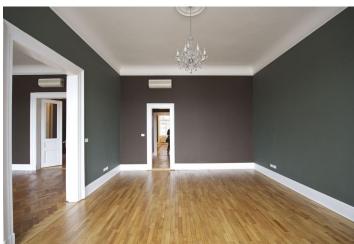

The apartment boasts three spacious air-conditioned interconnected rooms facing the river - can be kitchen, formal dining room and living room. There are three separate bedrooms - one with an en-suite bathroom and a guest toilet, second bathroom, and a large entry hall.

Parquet floors, high ceilings with stucco ornaments, marble kitchen counters and bathrooms, built-in wardrobes, alarm, sound-proof windows. The apartment can be furnished at a higher rent. Common building charges CZK 4000 per month. Deposit for gas and electricity CZK 7000 per month.