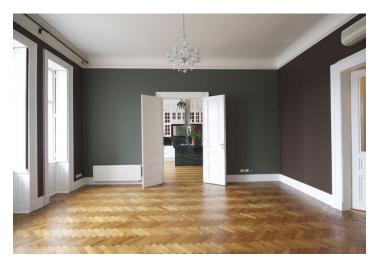

The apartment boasts three spacious air-conditioned interconnected rooms facing the river - can be kitchen, formal dining room and living room. There are three separate bedrooms - one with an en-suite bathroom and a guest toilet, second bathroom, and a large entry hall.

Parquet floors, high ceilings with stucco ornaments, marble kitchen counters and bathrooms, built-in wardrobes, alarm, sound-proof windows. The apartment can be furnished at a higher rent. Common building charges CZK 4000 per month. Deposit for gas and electricity CZK 7000 per month.