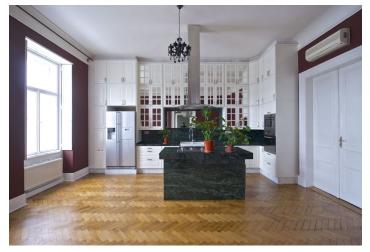

The apartment boasts three spacious air-conditioned interconnected rooms facing the river - can be kitchen, formal dining room and living room. There are three separate bedrooms - one with an en-suite bathroom and a guest toilet, second bathroom, and a large entry hall.

Parquet floors, high ceilings with stucco ornaments, marble kitchen counters and bathrooms, built-in wardrobes, alarm, sound-proof windows. The apartment can be furnished at a higher rent. Common building charges CZK 4000 per month. Deposit for gas and electricity CZK 7000 per month.