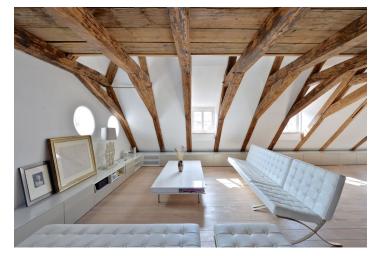

\* Area of the unit according to the Civil Code. The area consists of the sum total area of the entire unit bounded by perimeter walls.

Luxurious attic flat in prestigious Prague location. This furnished 1-bedroom split-level apartment is on the fourth floor of a meticulously reconstructed Baroque palace dating back to the beginning of the 15th century. Unique historic location steps from the Charles Bridge and Kampa Island, a short walk up to the Prague Castle and Petrin hill. Boasting unique preserved architectural features, the interior is designed and equipped in an elegant contemporary style.

The lower level includes a large open plan living room with a fully fitted gourmet kitchen, walk-in closet, toilet, and an open entry hall. The upper floor features one bedroom and a bathroom with a free standing bath tub and sink. The windows provide beautiful views of the Petřín Hill, the Prague Castle and picturesque roofs of the surrounding buildings.