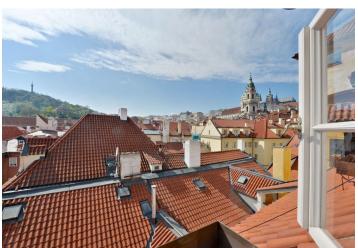

\* Area of the unit according to the Civil Code. The area consists of the sum total area of the entire unit bounded by perimeter walls.

Luxurious attic flat in prestigious Prague location. This furnished 1-bedroom split-level apartment is on the fourth floor of a meticulously reconstructed Baroque palace dating back to the beginning of the 15th century. Unique historic location steps from the Charles Bridge and Kampa Island, a short walk up to the Prague Castle and Petrin hill. Boasting unique preserved architectural features, the interior is designed and equipped in an elegant contemporary style.

The lower level includes a large open plan living room with a fully fitted gourmet kitchen, walk-in closet, toilet, and an open entry hall. The upper floor features one bedroom and a bathroom with a free standing bath tub and sink. The windows provide beautiful views of the Petřín Hill, the Prague Castle and picturesque roofs of the surrounding buildings.