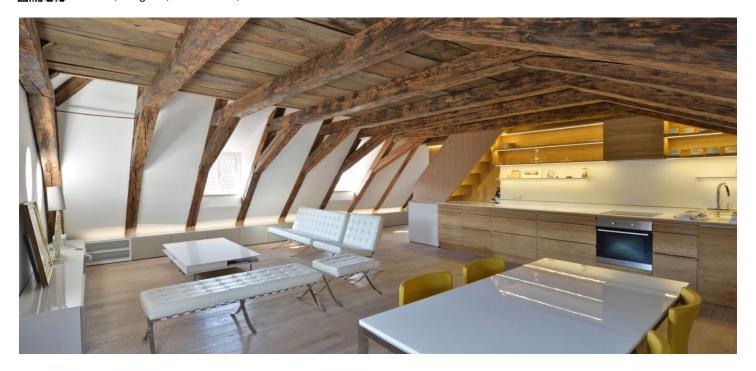

\* Area of the unit according to the Civil Code. The area consists of the sum total area of the entire unit bounded by perimeter walls.

Luxurious attic flat in prestigious Prague location. This furnished 1-bedroom split-level apartment is on the fourth floor of a meticulously reconstructed Baroque palace dating back to the beginning of the 15th century. Unique historic location steps from the Charles Bridge and Kampa Island, a short walk up to the Prague Castle and Petrin hill. Boasting unique preserved architectural features, the interior is designed and equipped in an elegant contemporary style.

The lower level includes a large open plan living room with a fully fitted gourmet kitchen, walk-in closet, toilet, and an open entry hall. The upper floor features one bedroom and a bathroom with a free standing bath tub and sink. The windows provide beautiful views of the Petřín Hill, the Prague Castle and picturesque roofs of the surrounding buildings.

High quality equipment, oak parquet floors, built-in storage, floor heating, alarm. No lift. Very quiet, safe and private despite the vibrant location. A minute walk to tram stops at Malostranské Square, one stop to Malostranská metro station. Common building charges and utilities are billed separately - approx.CZK 5000 per month.