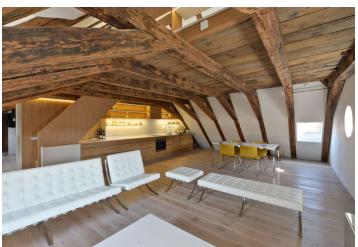

\* Area of the unit according to the Civil Code. The area consists of the sum total area of the entire unit bounded by perimeter walls.

Luxurious attic flat in prestigious Prague location. This furnished 1-bedroom split-level apartment is on the fourth floor of a meticulously reconstructed Baroque palace dating back to the beginning of the 15th century. Unique historic location steps from the Charles Bridge and Kampa Island, a short walk up to the Prague Castle and Petrin hill. Boasting unique preserved architectural features, the interior is designed and equipped in an elegant contemporary style.

The lower level includes a large open plan living room with a fully fitted gourmet kitchen, walk-in closet, toilet, and an open entry hall. The upper floor features one bedroom and a bathroom with a free standing bath tub and sink. The windows provide beautiful views of the Petřín Hill, the Prague Castle and picturesque roofs of the surrounding buildings.

High quality equipment, oak parquet floors, built-in storage, floor heating, alarm. No lift. Very quiet, safe and private despite the vibrant location. A minute walk to tram stops at Malostranské Square, one stop to Malostranská metro station. Common building charges and utilities are billed separately - approx.CZK 5000 per month.