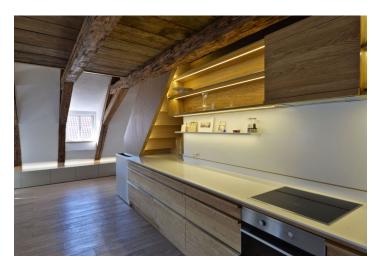

The lower level includes a large open plan living room with a fully fitted gourmet kitchen, walk-in closet, toilet, and an open entry hall. The upper floor features one bedroom and a bathroom with a free standing bath tub and sink. The windows provide beautiful views of the Petřín Hill, the Prague Castle and picturesque roofs of the surrounding buildings.

High quality equipment, oak parquet floors, built-in storage, floor heating, alarm. No lift. Very quiet, safe and private despite the vibrant location. A minute walk to tram stops at Malostranské Square, one stop to Malostranská metro station. Common building charges and utilities are billed separately - approx.CZK 5000 per month.