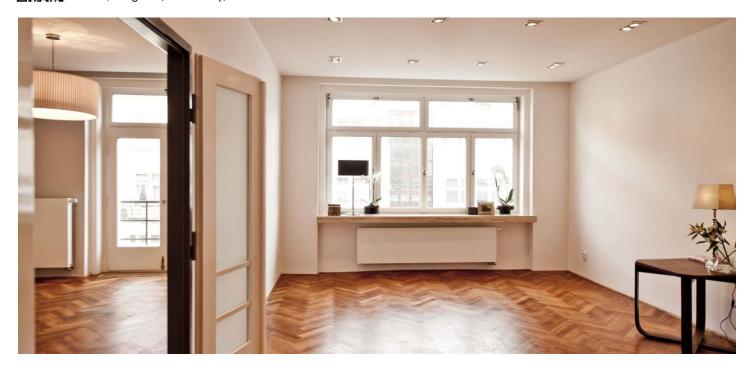

\* Area of the unit according to the Civil Code. The area consists of the sum total area of the entire unit bounded by perimeter walls.

Sunny apartment with balcony on the 5th floor of a protected Functionalist building with original features in the sought after Vinohrady area with excellent connections to the city center. Flora metro station, tram and bus stops just a 2 minute walk, with all services and amenities in the area including a post office, school, hospital, and restaurants; Flora shopping mall is located 200 m away.

The flat offers a spacious living room with travertine sill, brand new NOLTE kitchen with Siemens, Electrolux and Faber appliances worth CZK 450,000, 2 bedrooms, bathroom, entrance hall and utility room with sink, suitable for a washing machine, dryer, as well as a bicycle storage.

One bedroom is oriented to the east, living room and kitchen to the west. Features include high standard materials and workmanship such as suspended ceilings with lighting throughout the apartment, oversized shower, bathroom tiles in travertine design, underfloor heating, original parquet floors, Valliant gas heating with remote control by mobile phone. Common areas of the house are renovated, the house has an elevator, new water pipes, electricity and gas; only 14 apartments, possibility to rent a parking space in the courtyard or in a neighboring building with underground parking.