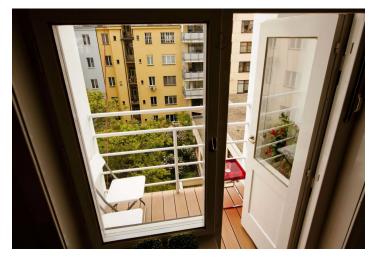

## **Apartment Two-bedroom (3+kk)**

Sold

91 m², Prague 2, Vinohrady, Chrudimská

| Total area       | 94 m² |
|------------------|-------|
| Floor area*      | 91 m² |
| Balcony          | 3 m²  |
| Parking          | -     |
| Cellar           | _     |
| PENB             | G     |
| Reference number | 17428 |

Interior  $91.5~\text{m}^2$ , balcony  $2.5~\text{m}^2$ . Current price includes luxury bed Saffron with accessories in value of 200.000 CZK.