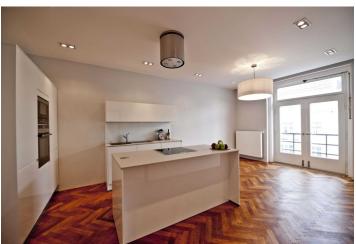

The flat offers a spacious living room with travertine sill, brand new NOLTE kitchen with Siemens, Electrolux and Faber appliances worth CZK 450,000, 2 bedrooms, bathroom, entrance hall and utility room with sink, suitable for a washing machine, dryer, as well as a bicycle storage.

One bedroom is oriented to the east, living room and kitchen to the west. Features include high standard materials and workmanship such as suspended ceilings with lighting throughout the apartment, oversized shower, bathroom tiles in travertine design, underfloor heating, original parquet floors, Valliant gas heating with remote control by mobile phone. Common areas of the house are renovated, the house has an elevator, new water pipes, electricity and gas; only 14 apartments, possibility to rent a parking space in the courtyard or in a neighboring building with underground parking.