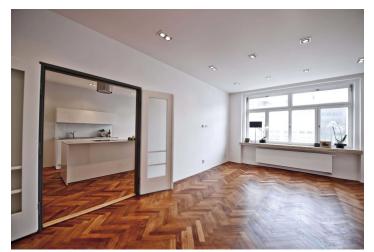

The flat offers a spacious living room with travertine sill, brand new NOLTE kitchen with Siemens, Electrolux and Faber appliances worth CZK 450,000, 2 bedrooms, bathroom, entrance hall and utility room with sink, suitable for a washing machine, dryer, as well as a bicycle storage.

One bedroom is oriented to the east, living room and kitchen to the west. Features include high standard materials and workmanship such as suspended ceilings with lighting throughout the apartment, oversized shower, bathroom tiles in travertine design, underfloor heating, original parquet floors, Valliant gas heating with remote control by mobile phone. Common areas of the house are renovated, the house has an elevator, new water pipes, electricity and gas; only 14 apartments, possibility to rent a parking space in the courtyard or in a neighboring building with underground parking.