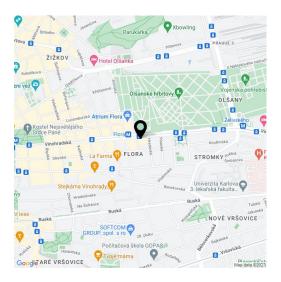

\* Area of the unit according to the Civil Code. The area consists of the sum total area of the entire unit bounded by perimeter walls.

Sunny apartment with balcony on the 5th floor of a protected Functionalist building with original features in the sought after Vinohrady area with excellent connections to the city center. Flora metro station, tram and bus stops just a 2 minute walk, with all services and amenities in the area including a post office, school, hospital, and restaurants; Flora shopping mall is located 200 m away.