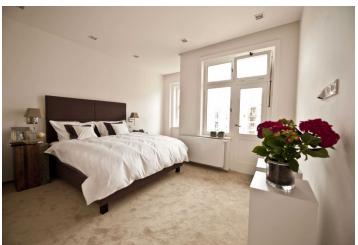

The flat offers a spacious living room with travertine sill, brand new NOLTE kitchen with Siemens, Electrolux and Faber appliances worth CZK 450,000, 2 bedrooms, bathroom, entrance hall and utility room with sink, suitable for a washing machine, dryer, as well as a bicycle storage.

One bedroom is oriented to the east, living room and kitchen to the west. Features include high standard materials and workmanship such as suspended ceilings with lighting throughout the apartment, oversized shower, bathroom tiles in travertine design, underfloor heating, original parquet floors, Valliant gas heating with remote control by mobile phone. Common areas of the house are renovated, the house has an elevator, new water pipes, electricity and gas; only 14 apartments, possibility to rent a parking space in the courtyard or in a neighboring building with underground parking.

Interior  $91.5~\text{m}^2$ , balcony  $2.5~\text{m}^2$ . Current price includes luxury bed Saffron with accessories in value of 200.000 CZK.