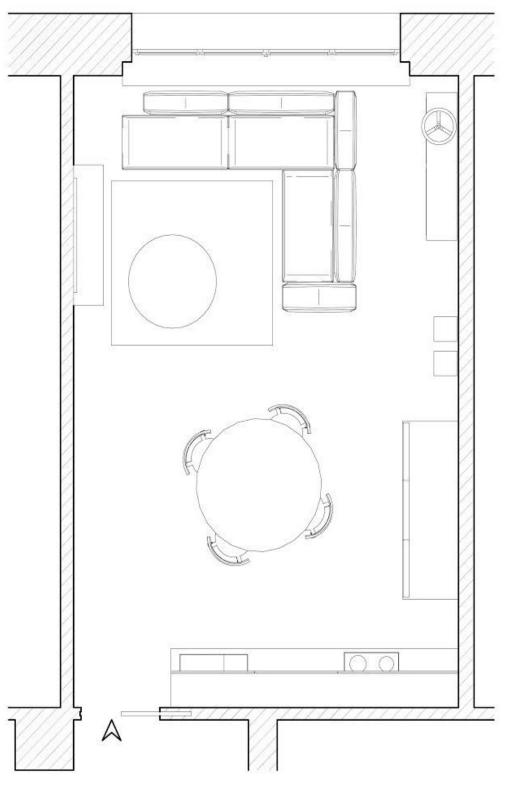

The flat offers a spacious living room with travertine sill, brand new NOLTE kitchen with Siemens, Electrolux and Faber appliances worth CZK 450,000, 2 bedrooms, bathroom, entrance hall and utility room with sink, suitable for a washing machine, dryer, as well as a bicycle storage.

One bedroom is oriented to the east, living room and kitchen to the west. Features include high standard materials and workmanship such as suspended ceilings with lighting throughout the apartment, oversized shower, bathroom tiles in travertine design, underfloor heating, original parquet floors, Valliant gas heating with remote control by mobile phone. Common areas of the house are renovated, the house has an elevator, new water pipes, electricity and gas; only 14 apartments, possibility to rent a parking space in the courtyard or in a neighboring building with underground parking.