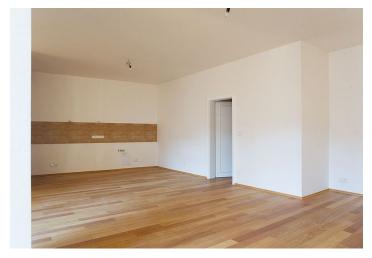

\* Area of the unit according to the Civil Code. The area consists of the sum total area of the entire unit bounded by perimeter walls.

Bright apartment on the 1st floor of a completely renovated magnificent residence situated a one minute walk from the National Theater provides you with maximum you can ask of a great investment into Prague's residential real estate. Located in the very center of Prague 1 in a surprisingly quiet street, a few steps from Narodni street or Zofin, within easy reach of the Old Town Square and Wenceslas Square. Underground parking is right behind the corner under the New Scene of the National Theater building. The apartment has an open plan entry hall, living, dining and kitchen area with large floor to ceiling glass wall facing a private, quiet courtyard. It further offers two bedrooms, fully appointed bathroom, extra toilet, and walk-in closet. The apartment features modern design, wooden and tile floors throughout, historic replica original wooden doors and windows matching the current technical requirements, preparation for air conditioning, video-intercom, installations for satellite and cable TV, STA, and alarm. Completion January 2008. The purchase price is subject to VAT