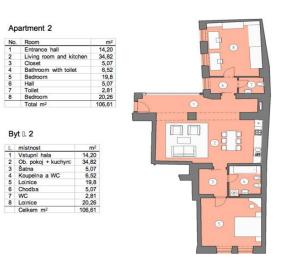

## € 626 741 I CZK 15 671 670

106 m², Prague 1, Nové Město, V Jircharich

| Total area       | 106 m² |
|------------------|--------|
| Parking          | Yes    |
| Cellar           | -      |
| PENB             | G      |
| Reference number | 1761   |

\* Area of the unit according to the Civil Code. The area consists of the sum total area of the entire unit bounded by perimeter walls.

Bright apartment on the 1st floor of a completely renovated magnificent residence situated a one minute walk from the National Theater provides you with maximum you can ask of a great investment into Prague's residential real estate. Located in the very center of Prague 1 in a surprisingly quiet street, a few steps from Narodni street or Zofin, within easy reach of the Old Town Square and Wenceslas Square. Underground parking is right behind the corner under the New Scene of the National Theater building. The apartment has an open plan entry hall, living, dining and kitchen area with large floor to ceiling glass wall facing a private, quiet courtyard. It further offers two bedrooms, fully appointed bathroom, extra toilet, and walk-in closet. The apartment features modern design, wooden and tile floors throughout, historic replica original wooden doors and windows matching the current technical requirements, preparation for air conditioning, video-intercom, installations for satellite and cable TV, STA, and alarm. Completion January 2008. The purchase price is subject to VAT