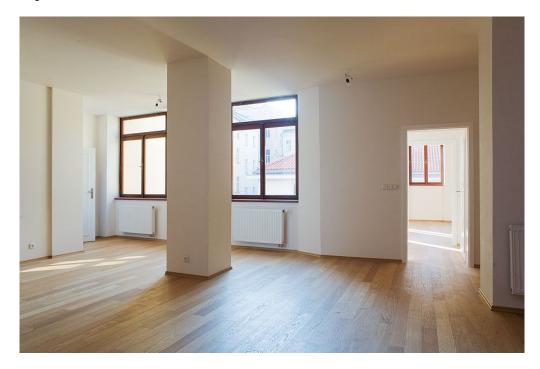

\* Area of the unit according to the Civil Code. The area consists of the sum total area of the entire unit bounded by perimeter walls.

Bright apartment on the 1st floor of a completely renovated magnificent residence situated a one minute walk from the National Theater provides you with maximum you can ask of a great investment into Prague's residential real estate. Located in the very center of Prague 1 in a surprisingly quiet street, a few steps from Narodni street or Zofin, within easy reach of the Old Town Square and Wenceslas Square. Underground parking is right behind the corner under the New Scene of the National Theater building. The apartment has an open plan entry hall, living, dining and kitchen area with large floor to ceiling glass wall facing a private, quiet courtyard. It further offers two bedrooms, fully appointed bathroom, extra toilet, and walk-in closet. The apartment features modern design, wooden and tile floors throughout, historic replica original wooden doors and windows matching the current technical requirements, preparation for air conditioning, video-intercom, installations for satellite and cable TV, STA, and alarm. Completion January 2008. The purchase price is subject to VAT