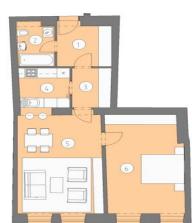

## **Apartment One-bedroom (2+1)**

€ 452 332 I CZK 11 310 570

69 m², Prague 1, Nové Město, V Jircharich

| -  |                       | 1              |
|----|-----------------------|----------------|
| Π. | mistnost              | m <sup>2</sup> |
| 1  | Vstupní hala          | 7,11           |
| 2  | Koupelna a WC         | 4,66           |
| 3  | Satna                 | 4,47           |
| 4  | Kuchyūský kout        | 6,47           |
| 5  | Obývací pokoj         | 24,8           |
| 6  | Loinice               | 21,88          |
|    | Celkem m <sup>2</sup> | 69.39          |

\* Area of the unit according to the Civil Code. The area consists of the sum total area of the entire unit bounded by perimeter walls.

Ideally designed apartment on the 3rd floor of a completely renovated magnificent residence situated a one minute walk from the National Theater provides you with maximum you can ask of a great investment into Prague's residential real estate. Located in the very center of Prague 1 in a surprisingly quiet street, a few steps from Narodni street or Zofin, within easy reach of the Old Town Square and Wenceslas Square. Underground parking is right behind the corner under the New Scene of the National Theater building. The apartment has entry hall, living room with a dining area, kitchen, bedroom, fully appointed bathroom and built-in wardrobes. The apartment features modern design, wooden and tile floors throughout, historic replica original wooden doors and windows matching the current technical requirements, preparation for air conditioning, video-intercom, installations for satellite and cable TV, STA, and alarm. Completion January 2008. The purchase price is subject to VAT