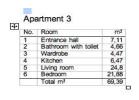

## **Apartment One-bedroom (2+1)**

€ 452 332 I CZK 11 310 570

69 m², Prague 1, Nové Město, V Jircharich

| -  |                       | 1              |
|----|-----------------------|----------------|
| Π. | mistnost              | m <sup>2</sup> |
| 1  | Vstupní hala          | 7,11           |
| 2  | Koupelna a WC         | 4,66           |
| 3  | Satna                 | 4,47           |
| 4  | Kuchyūský kout        | 6,47           |
| 5  | Obývací pokoj         | 24,8           |
| 6  | Loinice               | 21,88          |
|    | Celkem m <sup>2</sup> | 69.39          |