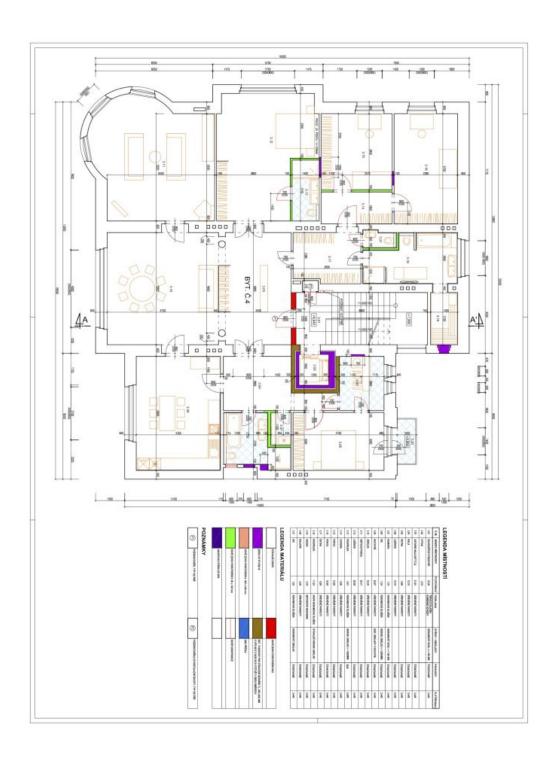

Taking up the entire floor, the interior includes a formal living room, a large hall suitable for entertaining, and a fully fitted kitchen with a dining area. There are four bedrooms, an en-suite shower room, two full bathrooms (one with a sauna), a large walk-in closet, a hallway, a laundry and boiler room, a guest toilet, and a balcony off one of the bedrooms.