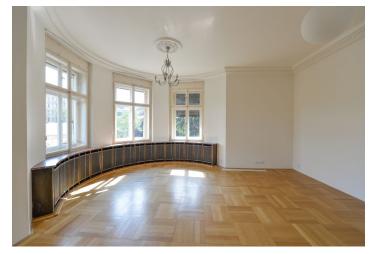

\* Area of the unit according to the Civil Code. The area consists of the sum total area of the entire unit bounded by perimeter walls.

This grand, completely refurbished 4-bedroom 3-bathroom apartment with a sauna and views of Prague Castle is situated on the second floor of a fully renovated residential building with nicely preserved original details, a new elevator, and underground parking. Well located on a quiet street in the prestigious Hradčany neighborhood, minutes from Letná Park and Prague Castle, literally a few steps from the Hradčanská metro station. Full amenities in the immediate neighborhood including quality cafes and restaurants, convenient to the airport and numerous international schools.

Taking up the entire floor, the interior includes a formal living room, a large hall suitable for entertaining, and a fully fitted kitchen with a dining area. There are four bedrooms, an en-suite shower room, two full bathrooms (one with a sauna), a large walk-in closet, a hallway, a laundry and boiler room, a guest toilet, and a balcony off one of the bedrooms.

Green views, high ceilings, ornamental plasterwork, renovated **hardwood parquet floors**, original built-in storage, working original wooden roller blinds, decorative slow-burning stove, alarm, WiFi Internet, camera system, **cellar**. One **parking space** included in the rent. Deposit for common building charges CZK 9,000/month. Electricity and gas are paid separately.