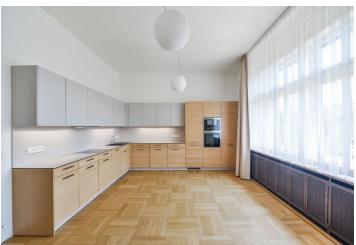

Taking up the entire floor, the interior includes a formal living room, a large hall suitable for entertaining, and a fully fitted kitchen with a dining area. There are four bedrooms, an en-suite shower room, two full bathrooms (one with a sauna), a large walk-in closet, a hallway, a laundry and boiler room, a guest toilet, and a balcony off one of the bedrooms.

Green views, high ceilings, ornamental plasterwork, renovated **hardwood parquet floors**, original built-in storage, working original wooden roller blinds, decorative slow-burning stove, alarm, WiFi Internet, camera system, **cellar**. One **parking space** included in the rent. Deposit for common building charges CZK 9,000/month. Electricity and gas are paid separately.