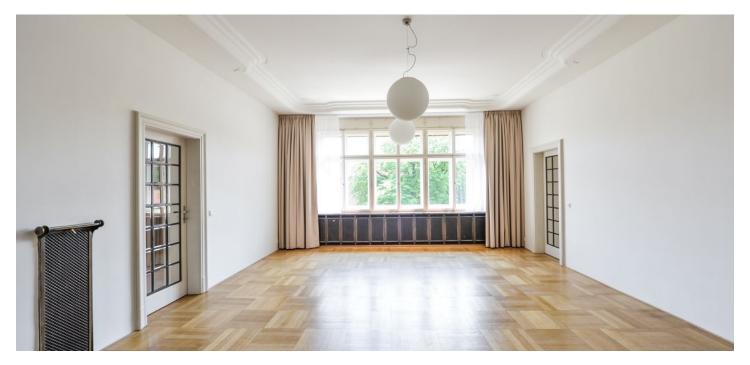

\* Area of the unit according to the Civil Code. The area consists of the sum total area of the entire unit bounded by perimeter walls.

This grand, completely refurbished 4-bedroom 3-bathroom apartment with a sauna and views of Prague Castle is situated on the second floor of a fully renovated residential building with nicely preserved original details, a new elevator, and underground parking. Well located on a quiet street in the prestigious Hradčany neighborhood, minutes from Letná Park and Prague Castle, literally a few steps from the Hradčanská metro station. Full amenities in the immediate neighborhood including quality cafes and restaurants, convenient to the airport and numerous international schools.

Taking up the entire floor, the interior includes a formal living room, a large hall suitable for entertaining, and a fully fitted kitchen with a dining area. There are four bedrooms, an en-suite shower room, two full bathrooms (one with a sauna), a large walk-in closet, a hallway, a laundry and boiler room, a guest toilet, and a balcony off one of the bedrooms.

Green views, high ceilings, ornamental plasterwork, renovated **hardwood parquet floors**, original built-in storage, working original wooden roller blinds, decorative slow-burning stove, alarm, WiFi Internet, camera system, **cellar**. One **parking space** included in the rent. Deposit for common building charges CZK 9,000/month. Electricity and gas are paid separately.