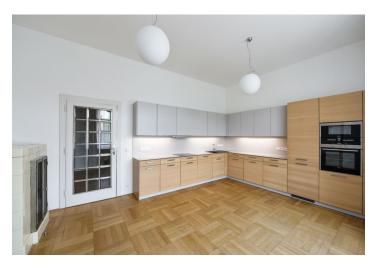

Taking up the entire floor, the interior includes a formal living room, a large hall suitable for entertaining, and a fully fitted kitchen with a dining area. There are four bedrooms, an en-suite shower room, two full bathrooms (one with a sauna), a large walk-in closet, a hallway, a laundry and boiler room, a guest toilet, and a balcony off one of the bedrooms.

Green views, high ceilings, ornamental plasterwork, renovated **hardwood parquet floors**, original built-in storage, working original wooden roller blinds, decorative slow-burning stove, alarm, WiFi Internet, camera system, **cellar**. One **parking space** included in the rent. Deposit for common building charges CZK 9,000/month. Electricity and gas are paid separately.