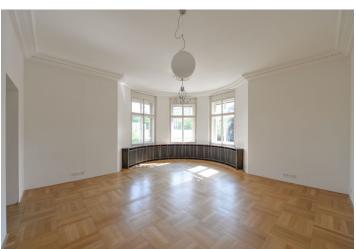

Taking up the entire floor, the interior includes a formal living room, a large hall suitable for entertaining, and a fully fitted kitchen with a dining area. There are four bedrooms, an en-suite shower room, two full bathrooms (one with a sauna), a large walk-in closet, a hallway, a laundry and boiler room, a guest toilet, and a balcony off one of the bedrooms.

Green views, high ceilings, ornamental plasterwork, renovated **hardwood parquet floors**, original built-in storage, working original wooden roller blinds, decorative slow-burning stove, alarm, WiFi Internet, camera system, **cellar**. One **parking space** included in the rent. Deposit for common building charges CZK 9,000/month. Electricity and gas are paid separately.