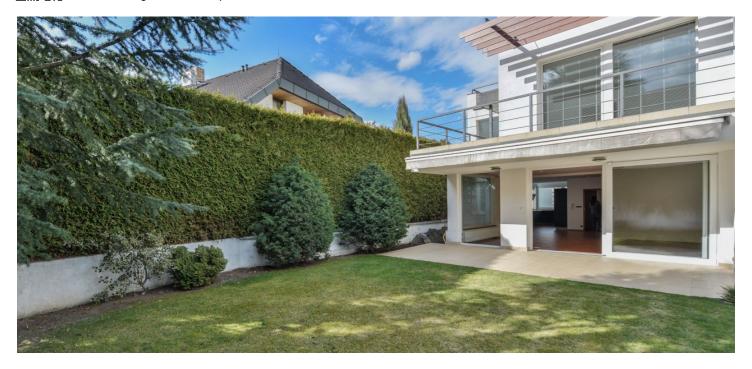

This semi-detached house/duplex with a south-facing garden and terraces is set on a quiet residential street in Motol, Prague 5, located in close vicinity of the Motol forest park with bike trails and a golf course, near the popular Ladronka and Hvězda parks, within easy reach of local amenities. Great connections to the Motol metro station (3 min. by bus) and Anděl metro station (15 min. by tram, 2 minutes walk to the tram stop), conveniently located for the Japanese and German Schools, the ISP international school in Nebušice and the French School and kindergarten. Three minutes by car (3 tram stops - about 5 minutes) is a newly built sports center with a swimming pool, wellness, and sports hall.

The four-story house has 4 bedrooms and 2 bathrooms. Ground floor: large garage, boiler room. First floor: open space living room with a fully fitted kitchen, pantry and access to a covered patio and private garden, laundry room, guest toilet. Second floor: 2 bedrooms with access to the terrace, third bedroom, bathroom, separate toilet, storage closet. Third floor: bedroom with air-conditioning, bathroom with a toilet, terrace access.