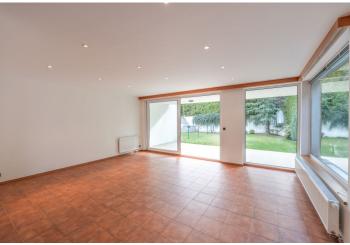

The four-story house has 4 bedrooms and 2 bathrooms. Ground floor: large garage, boiler room. First floor: open space living room with a fully fitted kitchen, pantry and access to a covered patio and private garden, laundry room, guest toilet. Second floor: 2 bedrooms with access to the terrace, third bedroom, bathroom, separate toilet, storage closet. Third floor: bedroom with air-conditioning, bathroom with a toilet, terrace access.

New kitchen with appliances, new bathrooms, washing machine, dryer, ample built-in wardrobes in the halls, security entry door, large windows, floating floors, tiles, blinds, electric shutter in the garden, recessed lighting, dishwasher, induction cooktop, microwave oven, satellite reception, alarm connected to a security agency, automatic irrigation. **Garage for 4 cars**. Available from July 2024, maybe earlier upon agreement.