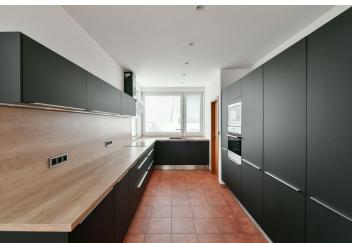

The four-story house has 4 bedrooms and 2 bathrooms. Ground floor: large garage, boiler room. First floor: open space living room with a fully fitted kitchen, pantry and access to a covered patio and private garden, laundry room, guest toilet. Second floor: 2 bedrooms with access to the terrace, third bedroom, bathroom, separate toilet, storage closet. Third floor: bedroom with air-conditioning, bathroom with a toilet, terrace access.

New kitchen with appliances, new bathrooms, washing machine, dryer, ample built-in wardrobes in the halls, security entry door, large windows, floating floors, tiles, blinds, electric shutter in the garden, recessed lighting, dishwasher, induction cooktop, microwave oven, satellite reception, alarm connected to a security agency, automatic irrigation. **Garage for 4 cars**. Available from July 2024, maybe earlier upon agreement.