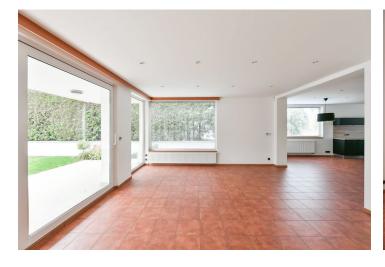

The four-story house has 4 bedrooms and 2 bathrooms. Ground floor: large garage, boiler room. First floor: open space living room with a fully fitted kitchen, pantry and access to a covered patio and private garden, laundry room, guest toilet. Second floor: 2 bedrooms with access to the terrace, third bedroom, bathroom, separate toilet, storage closet. Third floor: bedroom with air-conditioning, bathroom with a toilet, terrace access.