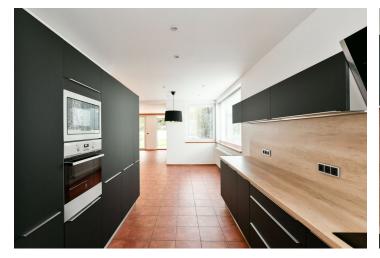

The four-story house has 4 bedrooms and 2 bathrooms. Ground floor: large garage, boiler room. First floor: open space living room with a fully fitted kitchen, pantry and access to a covered patio and private garden, laundry room, guest toilet. Second floor: 2 bedrooms with access to the terrace, third bedroom, bathroom, separate toilet, storage closet. Third floor: bedroom with air-conditioning, bathroom with a toilet, terrace access.

New kitchen with appliances, new bathrooms, washing machine, dryer, ample built-in wardrobes in the halls, security entry door, large windows, floating floors, tiles, blinds, electric shutter in the garden, recessed lighting, dishwasher, induction cooktop, microwave oven, satellite reception, alarm connected to a security agency, automatic irrigation. **Garage for 4 cars**. Available from July 2024, maybe earlier upon agreement.