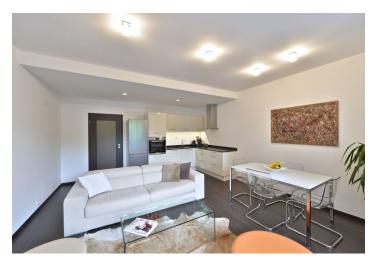

\* Area of the unit according to the Civil Code. The area consists of the sum total area of the entire unit bounded by perimeter walls.

This completely furnished (including dishes and bedding) flat with two terraces (18 m² together) is situated on the 4th floor of a newly built residential development that is complete with a camera system, central atrium, playground and underground parking. Located in a quiet Prague 8 neighborhood, with full public amenities within walking distance, and a five minute walk to the Palmovka metro station.

Furnished with high quality design furniture, the flat includes a living room with a fully fitted open kitchen, bedroom, bathroom with a bathtub, toilet separately, a walk-in closet, and an entry hall.