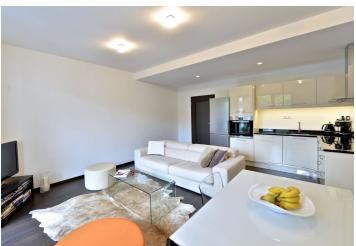

\* Area of the unit according to the Civil Code. The area consists of the sum total area of the entire unit bounded by perimeter walls.

This completely furnished (including dishes and bedding) flat with two terraces (18 m² together) is situated on the 4th floor of a newly built residential development that is complete with a camera system, central atrium, playground and underground parking. Located in a quiet Prague 8 neighborhood, with full public amenities within walking distance, and a five minute walk to the Palmovka metro station.

Furnished with high quality design furniture, the flat includes a living room with a fully fitted open kitchen, bedroom, bathroom with a bathtub, toilet separately, a walk-in closet, and an entry hall.