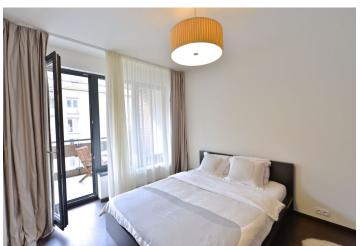

\* Area of the unit according to the Civil Code. The area consists of the sum total area of the entire unit bounded by perimeter walls.

This completely furnished (including dishes and bedding) flat with two terraces (18 m² together) is situated on the 4th floor of a newly built residential development that is complete with a camera system, central atrium, playground and underground parking. Located in a quiet Prague 8 neighborhood, with full public amenities within walking distance, and a five minute walk to the Palmovka metro station.

Furnished with high quality design furniture, the flat includes a living room with a fully fitted open kitchen, bedroom, bathroom with a bathtub, toilet separately, a walk-in closet, and an entry hall.

Floating floors and tiles, washing machine, audio entry phone. One parking space included. Cleaning available once a week. Common building charges and deposit for utilities incl. Internet CZK 4100 per month.