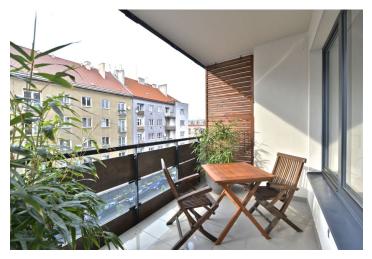

\* Area of the unit according to the Civil Code. The area consists of the sum total area of the entire unit bounded by perimeter walls.

This completely furnished (including dishes and bedding) flat with two terraces (18 m² together) is situated on the 4th floor of a newly built residential development that is complete with a camera system, central atrium, playground and underground parking. Located in a quiet Prague 8 neighborhood, with full public amenities within walking distance, and a five minute walk to the Palmovka metro station.