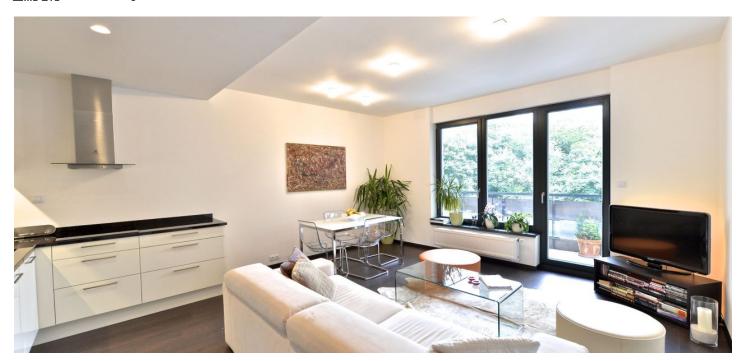

\* Area of the unit according to the Civil Code. The area consists of the sum total area of the entire unit bounded by perimeter walls.

This completely furnished (including dishes and bedding) flat with two terraces (18 m² together) is situated on the 4th floor of a newly built residential development that is complete with a camera system, central atrium, playground and underground parking. Located in a quiet Prague 8 neighborhood, with full public amenities within walking distance, and a five minute walk to the Palmovka metro station.

Furnished with high quality design furniture, the flat includes a living room with a fully fitted open kitchen, bedroom, bathroom with a bathtub, toilet separately, a walk-in closet, and an entry hall.

Floating floors and tiles, washing machine, audio entry phone. One parking space included. Cleaning available once a week. Common building charges and deposit for utilities incl. Internet CZK 4100 per month.