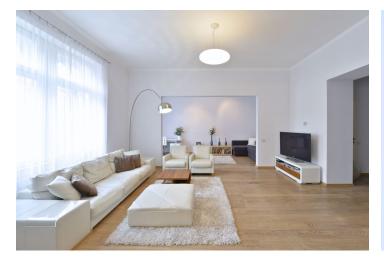

The well proportioned interior comprises spacious central hall with access to all rooms and built-in wardrobes, open plan living room connected to a fully equipped kitchen with dining area on one side and spacious study on the other side (can be separated as a second bedroom), one bedroom, a spacious bathroom with tub, shower, sink, bidet and a toilet and an access to a balcony facing the peaceful and green courtyard, guest toilet separately, spacious walk-in closet and a small utility room.

The apartment is equipped by fittings and furnishings from famous brands. The equipment includes wood flooring throughout, new wood double glazed windows, independent gas heating, alarm, safe, dishwasher, washer, plenty of storage space, built-in wardrobes, TV, satellite, Internet. Common building charges CZK 2000/month. Utilities will be transferred to the tenant name.