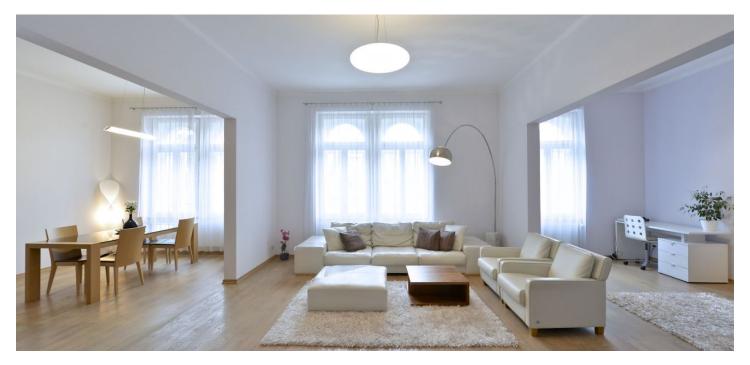

\* Area of the unit according to the Civil Code. The area consists of the sum total area of the entire unit bounded by perimeter walls.

Bright airy, fully furnished flat for rent, on the fourth floor of a completely renovated apartment building with a new lift. Situated in quiet street next to the Vltava riverbank.

The well proportioned interior comprises spacious central hall with access to all rooms and built-in wardrobes, open plan living room connected to a fully equipped kitchen with dining area on one side and spacious study on the other side (can be separated as a second bedroom), one bedroom, a spacious bathroom with tub, shower, sink, bidet and a toilet and an access to a balcony facing the peaceful and green courtyard, guest toilet separately, spacious walk-in closet and a small utility room.

The apartment is equipped by fittings and furnishings from famous brands. The equipment includes wood flooring throughout, new wood double glazed windows, independent gas heating, alarm, safe, dishwasher, washer, plenty of storage space, built-in wardrobes, TV, satellite, Internet. Common building charges CZK 2000/month. Utilities will be transferred to the tenant name.