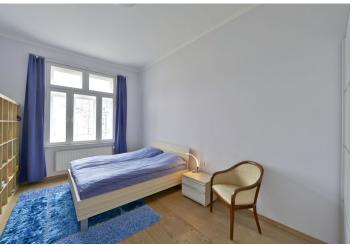

\* Area of the unit according to the Civil Code. The area consists of the sum total area of the entire unit bounded by perimeter walls.

Bright airy, fully furnished flat for rent, on the fourth floor of a completely renovated apartment building with a new lift. Situated in quiet street next to the Vltava riverbank.

The well proportioned interior comprises spacious central hall with access to all rooms and built-in wardrobes, open plan living room connected to a fully equipped kitchen with dining area on one side and spacious study on the other side (can be separated as a second bedroom), one bedroom, a spacious bathroom with tub, shower, sink, bidet and a toilet and an access to a balcony facing the peaceful and green courtyard, guest toilet separately, spacious walk-in closet and a small utility room.

The apartment is equipped by fittings and furnishings from famous brands. The equipment includes wood flooring throughout, new wood double glazed windows, independent gas heating, alarm, safe, dishwasher, washer, plenty of storage space, built-in wardrobes, TV, satellite, Internet. Common building charges CZK 2000/month. Utilities will be transferred to the tenant name.