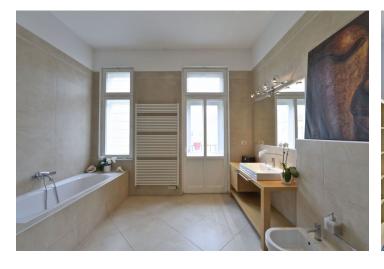

The well proportioned interior comprises spacious central hall with access to all rooms and built-in wardrobes, open plan living room connected to a fully equipped kitchen with dining area on one side and spacious study on the other side (can be separated as a second bedroom), one bedroom, a spacious bathroom with tub, shower, sink, bidet and a toilet and an access to a balcony facing the peaceful and green courtyard, guest toilet separately, spacious walk-in closet and a small utility room.