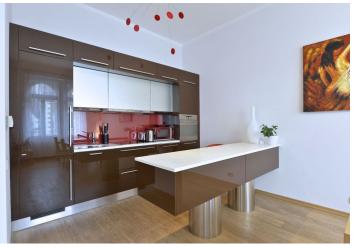

The well proportioned interior comprises spacious central hall with access to all rooms and built-in wardrobes, open plan living room connected to a fully equipped kitchen with dining area on one side and spacious study on the other side (can be separated as a second bedroom), one bedroom, a spacious bathroom with tub, shower, sink, bidet and a toilet and an access to a balcony facing the peaceful and green courtyard, guest toilet separately, spacious walk-in closet and a small utility room.

The apartment is equipped by fittings and furnishings from famous brands. The equipment includes wood flooring throughout, new wood double glazed windows, independent gas heating, alarm, safe, dishwasher, washer, plenty of storage space, built-in wardrobes, TV, satellite, Internet. Common building charges CZK 2000/month. Utilities will be transferred to the tenant name.