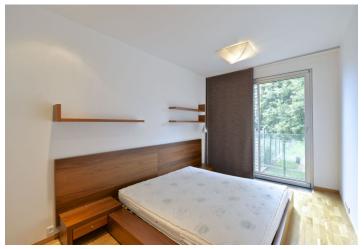

The apartment consists of a bright living room with dining area and terrace with pleasant view of greenery and playground for children. It has a fully fitted open plan kitchen, 2 bedrooms, bathroom with tub, separate toilet with sink, and an entry hall.

The apartment is equipped with luxury materials and modern design components. It features oversized French windows, wood floors throughout, blinds, a ceramic hob, dishwasher, washer, built-in wardrobes, 24 hour security, security doors, video intercom, secured chip entrance system. A basement storage unit is available.