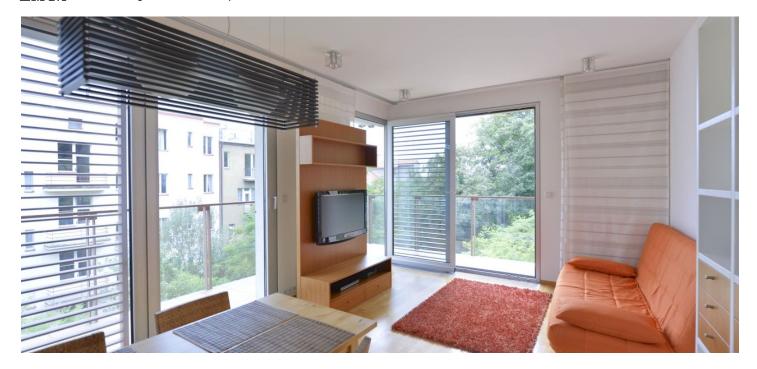

The apartment consists of a bright living room with dining area and terrace with pleasant view of greenery and playground for children. It has a fully fitted open plan kitchen, 2 bedrooms, bathroom with tub, separate toilet with sink, and an entry hall.

The apartment is equipped with luxury materials and modern design components. It features oversized French windows, wood floors throughout, blinds, a ceramic hob, dishwasher, washer, built-in wardrobes, 24 hour security, security doors, video intercom, secured chip entrance system. A basement storage unit is available.