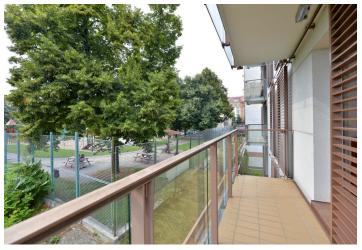

The apartment consists of a bright living room with dining area and terrace with pleasant view of greenery and playground for children. It has a fully fitted open plan kitchen, 2 bedrooms, bathroom with tub, separate toilet with sink, and an entry hall.

In the middle of the complex is quiet courtyard which is available only to residents. An underground parking space with a lift straight from the garage to the apartment is included. Common building charges and deposit for utilities CZK 6,000/month. Suitable for a family with children.