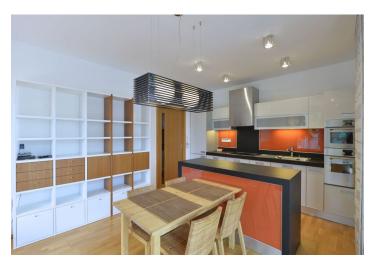

The apartment consists of a bright living room with dining area and terrace with pleasant view of greenery and playground for children. It has a fully fitted open plan kitchen, 2 bedrooms, bathroom with tub, separate toilet with sink, and an entry hall.

The apartment is equipped with luxury materials and modern design components. It features oversized French windows, wood floors throughout, blinds, a ceramic hob, dishwasher, washer, built-in wardrobes, 24 hour security, security doors, video intercom, secured chip entrance system. A basement storage unit is available.