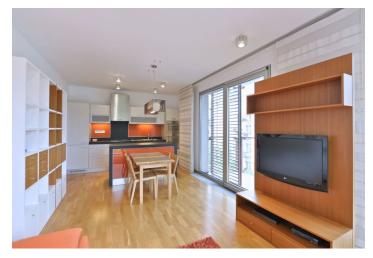

The apartment consists of a bright living room with dining area and terrace with pleasant view of greenery and playground for children. It has a fully fitted open plan kitchen, 2 bedrooms, bathroom with tub, separate toilet with sink, and an entry hall.

The apartment is equipped with luxury materials and modern design components. It features oversized French windows, wood floors throughout, blinds, a ceramic hob, dishwasher, washer, built-in wardrobes, 24 hour security, security doors, video intercom, secured chip entrance system. A basement storage unit is available.