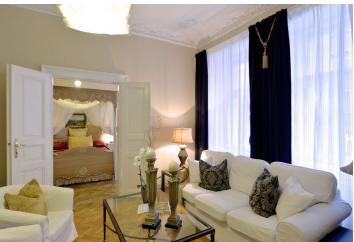

The stylish interior features three rooms interconnected by double doors and furnished as living room, bedroom and dining room, all facing the quiet street. There is a fully fitted kitchen with a pantry, shower bathroom, toilet, and entry hall.

High ceilings, stucco ornaments, large windows, solid wood parquet floors, washer/dryer, microwave oven, audio entry phone. Parking can be arranged in a nearby public garage at an extra cost. Common building charges and utilities approximately CZK 4000 per month.