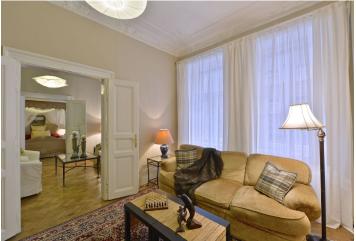

\* Area of the unit according to the Civil Code. The area consists of the sum total area of the entire unit bounded by perimeter walls.

Meticulously refurbished and furnished 2-bedroom flat with lots of preserved original details situated on the first floor of a renovated traditional residential building with a lift. Located in a quiet street within walking distance of the Vltava riverbank and Palackého Square with metro station and multiple tram links, within quick reach of the city center, in close vicinity of the Vyšehrad Castle, with full amenities in the area.

The stylish interior features three rooms interconnected by double doors and furnished as living room, bedroom and dining room, all facing the quiet street. There is a fully fitted kitchen with a pantry, shower bathroom, toilet, and entry hall.

High ceilings, stucco ornaments, large windows, solid wood parquet floors, washer/dryer, microwave oven, audio entry phone. Parking can be arranged in a nearby public garage at an extra cost. Common building charges and utilities approximately CZK 4000 per month.