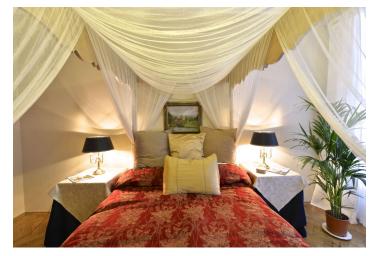

The stylish interior features three rooms interconnected by double doors and furnished as living room, bedroom and dining room, all facing the quiet street. There is a fully fitted kitchen with a pantry, shower bathroom, toilet, and entry hall.

High ceilings, stucco ornaments, large windows, solid wood parquet floors, washer/dryer, microwave oven, audio entry phone. Parking can be arranged in a nearby public garage at an extra cost. Common building charges and utilities approximately CZK 4000 per month.