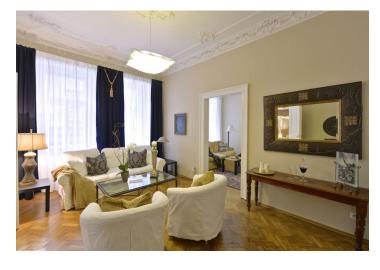

The stylish interior features three rooms interconnected by double doors and furnished as living room, bedroom and dining room, all facing the quiet street. There is a fully fitted kitchen with a pantry, shower bathroom, toilet, and entry hall.

High ceilings, stucco ornaments, large windows, solid wood parquet floors, washer/dryer, microwave oven, audio entry phone. Parking can be arranged in a nearby public garage at an extra cost. Common building charges and utilities approximately CZK 4000 per month.