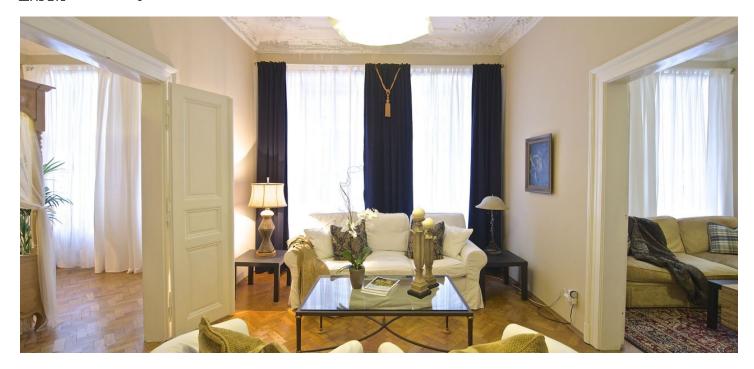

\* Area of the unit according to the Civil Code. The area consists of the sum total area of the entire unit bounded by perimeter walls.

Meticulously refurbished and furnished 2-bedroom flat with lots of preserved original details situated on the first floor of a renovated traditional residential building with a lift. Located in a quiet street within walking distance of the Vltava riverbank and Palackého Square with metro station and multiple tram links, within quick reach of the city center, in close vicinity of the Vyšehrad Castle, with full amenities in the area.

The stylish interior features three rooms interconnected by double doors and furnished as living room, bedroom and dining room, all facing the quiet street. There is a fully fitted kitchen with a pantry, shower bathroom, toilet, and entry hall.

High ceilings, stucco ornaments, large windows, solid wood parquet floors, washer/dryer, microwave oven, audio entry phone. Parking can be arranged in a nearby public garage at an extra cost. Common building charges and utilities approximately CZK 4000 per month.