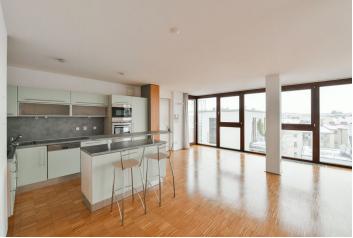

The apartment has a spacious living room with a full glass wall overlooking the Prague Castle and Petřín Hill panorama, a fully fitted open plan kitchen, two attic bedrooms, one with a built-in wardrobe, and a modern bathroom with a bathtub, double sink, and toilet.

**Air-condition**, storage, French windows, parquet floors, security door, washer, dryer, dishwasher, microwave, telephone line, satellite TV connection. **Garage** parking space available at CZK 2,500/month. **Cellar** available. Available from July 2023.