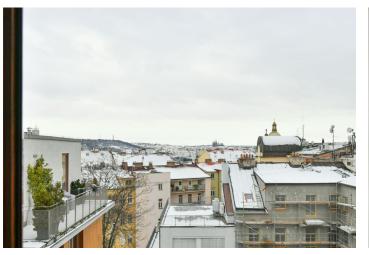

The apartment has a spacious living room with a full glass wall overlooking the Prague Castle and Petřín Hill panorama, a fully fitted open plan kitchen, two attic bedrooms, one with a built-in wardrobe, and a modern bathroom with a bathtub, double sink, and toilet.