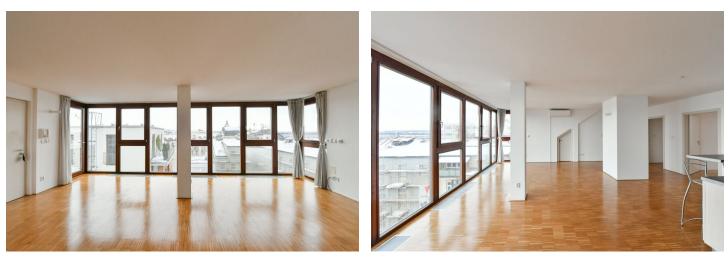

This unfurnished, 2-bedroom apartment with a 6 sq. m. courtyard-facing balcony is located on the 6th floor of a refurbished traditional building with an elevator. Conveniently located in the popular Vinohrady residential neighborhood a few min. walk from the city center, Riegrovy Sady Park, and Wenceslas Square, moments from the Muzeum, Náměstí Míru, and I.P. Pavlova metro stations with multiple tram links and a wide range of amenities in the immediate vicinity.

The apartment has a spacious living room with a full glass wall overlooking the Prague Castle and Petřín Hill panorama, a fully fitted open plan kitchen, two attic bedrooms, one with a built-in wardrobe, and a modern bathroom with a bathtub, double sink, and toilet.