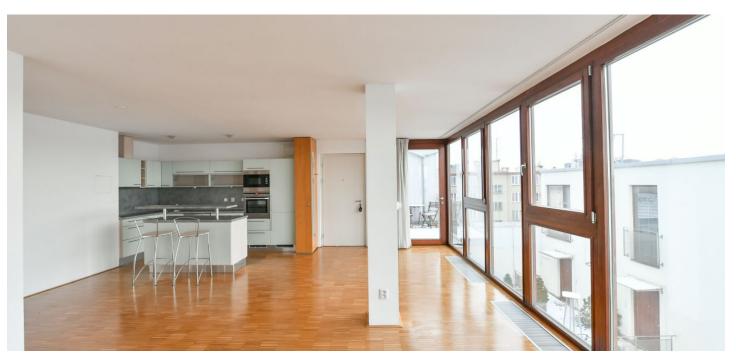

This unfurnished, 2-bedroom apartment with a 6 sq. m. courtyard-facing balcony is located on the 6th floor of a refurbished traditional building with an elevator. Conveniently located in the popular Vinohrady residential neighborhood a few min. walk from the city center, Riegrovy Sady Park, and Wenceslas Square, moments from the Muzeum, Náměstí Míru, and I.P. Pavlova metro stations with multiple tram links and a wide range of amenities in the immediate vicinity.

The apartment has a spacious living room with a full glass wall overlooking the Prague Castle and Petřín Hill panorama, a fully fitted open plan kitchen, two attic bedrooms, one with a built-in wardrobe, and a modern bathroom with a bathtub, double sink, and toilet.

**Air-condition**, storage, French windows, parquet floors, security door, washer, dryer, dishwasher, microwave, telephone line, satellite TV connection. **Garage** parking space available at CZK 2,500/month. **Cellar** available. Available from July 2023.