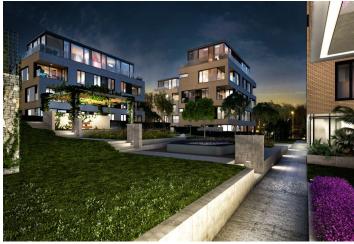

\* Area of the unit according to the Civil Code. The area consists of the sum total area of the entire unit bounded by perimeter walls.

Top-quality equipped one-bedroom apartment boasting a spacious private garden, 1 underground garage parking space and a cellar, situated on the ground floor of a modern villa-house embodied into the unique Royal Triangle project. Presented by the renowned Schindler Seko architectural studio, these eight associated residential buildings form a cleverly-designed, carefully secured area with parking, reception and common garden.

Residence Royal Triangle meets the highest standards of original modern housing that offers apartments from one-bedroom to three-bedroom layouts. Naturally, the highest quality materials are used, from three-layer massive varnished floors in living rooms to the tropical wood on the balconies and terraces to large format tiles in bathrooms. All apartments have a capillary cooling system in ceilings and ventilation with heat recovery, as well as intelligent home control (touch and remote system using iOS or Android), that includes, for example, a central lighting control system and thermostat. Standard features also include underfloor heating, designer bathroom radiators, doors with internal hinges and aluminum windows with triple glazing. One to two parking spaces in the underground garage and a cellar are included in the price of each apartment.