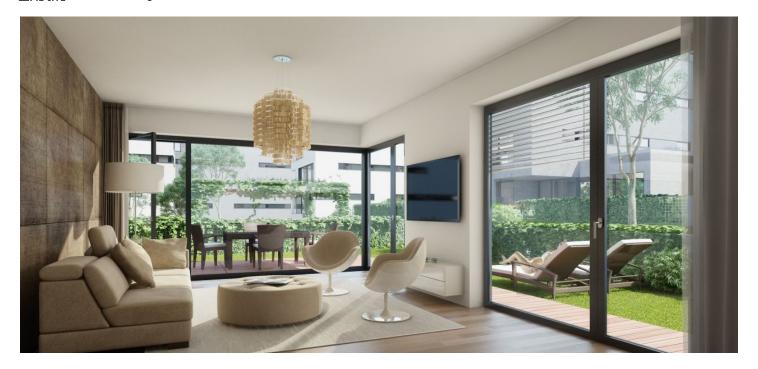

The apartment offers an entry hall, living room with preparation for kitchen, a bedroom, bathroom with bathtub and toilet, a guest WC, and a storage room, meanwhile both rooms and the bathroom have access to the exterior, consisting of a garden with terrace.

Residence Royal Triangle meets the highest standards of original modern housing that offers apartments from one-bedroom to three-bedroom layouts. Naturally, the highest quality materials are used, from three-layer massive varnished floors in living rooms to the tropical wood on the balconies and terraces to large format tiles in bathrooms. All apartments have a capillary cooling system in ceilings and ventilation with heat recovery, as well as intelligent home control (touch and remote system using iOS or Android), that includes, for example, a central lighting control system and thermostat. Standard features also include underfloor heating, designer bathroom radiators, doors with internal hinges and aluminum windows with triple glazing. One to two parking spaces in the underground garage and a cellar are included in the price of each apartment.

Interior 69.2  $m^2$ , terrace 19.3  $m^2$ , garden 144  $m^2$  + 1 parking space and a cellar 5.96  $m^2$ .

Ask for price

69.2 m², Prague 6, Střešovice, U Laboratoře

Ask for price

69.2 m², Prague 6, Střešovice, U Laboratoře