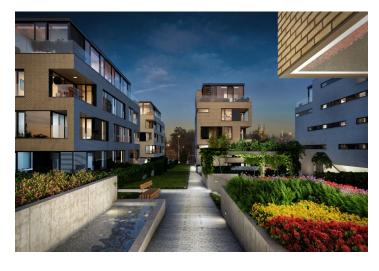

\* Area of the unit according to the Civil Code. The area consists of the sum total area of the entire unit bounded by perimeter walls.

Top-quality equipped one-bedroom apartment boasting a spacious private garden, 1 underground garage parking space and a cellar, situated on the ground floor of a modern villa-house embodied into the unique Royal Triangle project. Presented by the renowned Schindler Seko architectural studio, these eight associated residential buildings form a cleverly-designed, carefully secured area with parking, reception and common garden.

Residence Royal Triangle meets the highest standards of original modern housing that offers apartments from one-bedroom to three-bedroom layouts. Naturally, the highest quality materials are used, from three-layer massive varnished floors in living rooms to the tropical wood on the balconies and terraces to large format tiles in bathrooms. All apartments have a capillary cooling system in ceilings and ventilation with heat recovery, as well as intelligent home control (touch and remote system using iOS or Android), that includes, for example, a central lighting control system and thermostat. Standard features also include underfloor heating, designer bathroom radiators, doors with internal hinges and aluminum windows with triple glazing. One to two parking spaces in the underground garage and a cellar are included in the price of each apartment.