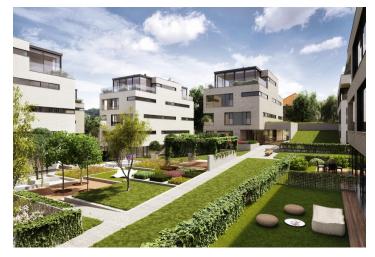

\* Area of the unit according to the Civil Code. The area consists of the sum total area of the entire unit bounded by perimeter walls.

Top-quality equipped one-bedroom apartment boasting a spacious private garden, 1 underground garage parking space and a cellar, situated on the ground floor of a modern villa-house embodied into the unique Royal Triangle project. Presented by the renowned Schindler Seko architectural studio, these eight associated residential buildings form a cleverly-designed, carefully secured area with parking, reception and common garden.

Located in a popular residential area with excellent public transport connections to the city center and full amenities, including nurseries, schools (also international) and medical facilities. You will love this locality with the nearby Prague Castle, Jelení Příkop, and lush parks - there is an abundance of atmosphere.