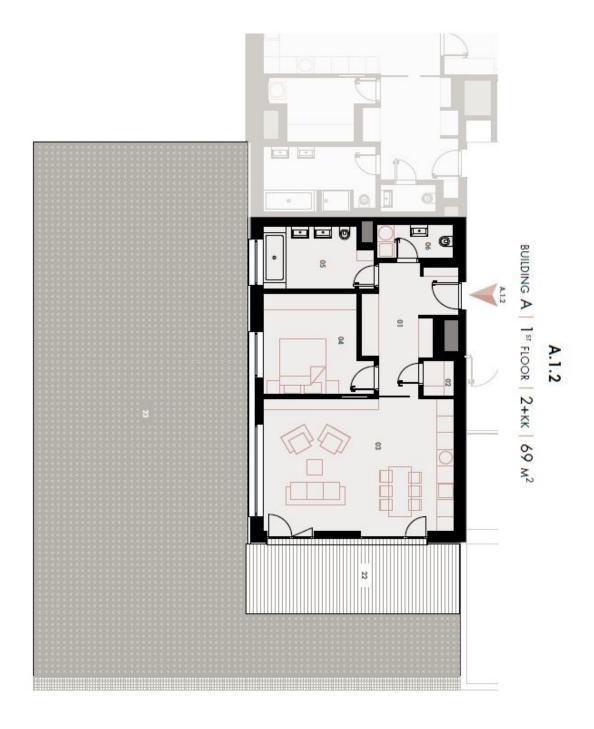

The apartment offers an entry hall, living room with preparation for kitchen, a bedroom, bathroom with bathtub and toilet, a guest WC, and a storage room, meanwhile both rooms and the bathroom have access to the exterior, consisting of a garden with terrace.

Interior 69.2  $m^2$ , terrace 19.3  $m^2$ , garden 144  $m^2$  + 1 parking space and a cellar 5.96  $m^2$ .

Ask for price

69.2 m², Prague 6, Střešovice, U Laboratoře

Ask for price

69.2 m², Prague 6, Střešovice, U Laboratoře

| CELKE          | 5109                | 23                    | 22                   | OBYTNÁ               | 06                  | 05                  | 0.4                  | 03                               | 02               | 01                           |
|----------------|---------------------|-----------------------|----------------------|----------------------|---------------------|---------------------|----------------------|----------------------------------|------------------|------------------------------|
| CELKEM   TOTAL | SKIEP   CELLAR      | ZAHRADA               | TERASA   TERRACE     | OBYTNÁ PLOCHA        | WC                  | KOUPELNA            | LOŽNICE              | OBÝVACÍ I                        | KOMORA           | VSTUPNÍ H                    |
| AL             | ELLAR               | ZAHRADA GARDEN        | TERRACE              | LIVING SPACE         |                     | KOUPELNA   BATHROOM | LOŽNICE BEDROOM      | OBÝVACÍ POKOJ + KK   LIVING ROOM | KOMORA   STORAGE | VSTUPNÍ HALA   ENTRANCE HALL |
| 238,49 m²      | 5,96 M <sup>2</sup> | 144,03 m <sup>2</sup> | 19,30 m <sup>2</sup> | 69,20 m <sup>2</sup> | 3,07 m <sup>2</sup> | 8,04 m <sup>2</sup> | 12,62 m <sup>2</sup> | 32,42 m <sup>2</sup>             | 1,35 m²          | 11,70 m <sup>2</sup>         |