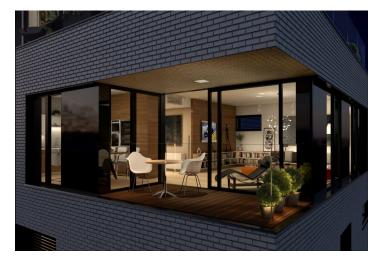

The layout features an open-plan living room with preparation for kitchen, dining area and access to loggia, 3 bedrooms (two with access to another loggia, one of them also with en-suite bathroom and walk-in closet), common bathroom, guest toilet, and a water closet.

Residence Royal Triangle meets the highest standards of original modern housing that offers apartments from one-bedroom to three-bedroom layouts. Naturally, the highest quality materials are used, from three-layer massive varnished floors in living rooms to the tropical wood on the balconies and terraces to large format tiles in bathrooms. All apartments have a capillary cooling system in ceilings and ventilation with heat recovery, as well as intelligent home control (touch and remote system using iOS or Android), that includes, for example, a central lighting control system or thermostat. Standard features also include underfloor heating, designer bathroom radiators, doors with internal hinges and aluminum windows with triple glazing. One to two parking spaces in the underground garage and a cellar are included in the price of each apartment.