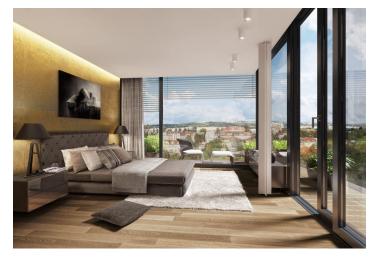

The layout features an open-plan living room with preparation for kitchen, dining area and access to loggia, 3 bedrooms (two with access to another loggia, one of them also with en-suite bathroom and walk-in closet), common bathroom, guest toilet, and a water closet.

Residence Royal Triangle meets the highest standards of original modern housing that offers apartments from one-bedroom to three-bedroom layouts. Naturally, the highest quality materials are used, from three-layer massive varnished floors in living rooms to the tropical wood on the balconies and terraces to large format tiles in bathrooms. All apartments have a capillary cooling system in ceilings and ventilation with heat recovery, as well as intelligent home control (touch and remote system using iOS or Android), that includes, for example, a central lighting control system or thermostat. Standard features also include underfloor heating, designer bathroom radiators, doors with internal hinges and aluminum windows with triple glazing. One to two parking spaces in the underground garage and a cellar are included in the price of each apartment.