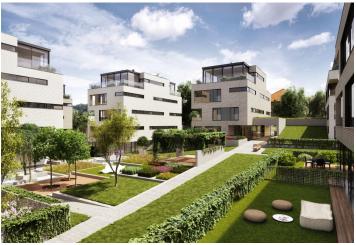

\* Area of the unit according to the Civil Code. The area consists of the sum total area of the entire unit bounded by perimeter walls.

Top-quality equipped three-bedroom apartment with 2 loggias, 2 underground garage parking spaces and a cellar, situated on the 1st floor of a modern villa-house embodied into the unique Royal Triangle project. Presented by the renowned Schindler Seko architectural studio, these eight associated residential buildings form a cleverly-designed, carefully secured area with parking, reception and common garden.

Residence Royal Triangle meets the highest standards of original modern housing that offers apartments from one-bedroom to three-bedroom layouts. Naturally, the highest quality materials are used, from three-layer massive varnished floors in living rooms to the tropical wood on the balconies and terraces to large format tiles in bathrooms. All apartments have a capillary cooling system in ceilings and ventilation with heat recovery, as well as intelligent home control (touch and remote system using iOS or Android), that includes, for example, a central lighting control system or thermostat. Standard features also include underfloor heating, designer bathroom radiators, doors with internal hinges and aluminum windows with triple glazing. One to two parking spaces in the underground garage and a cellar are included in the price of each apartment.