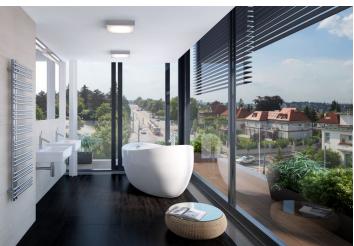

Residence Royal Triangle meets the highest standards of original modern housing that offers apartments from one-bedroom to three-bedroom layouts. Naturally, the highest quality materials are used, from three-layer massive varnished floors in living rooms to the tropical wood on the balconies and terraces to large format tiles in bathrooms. All apartments have a capillary cooling system in ceilings and ventilation with heat recovery, as well as intelligent home control (touch and remote system using iOS or Android), that includes, for example, a central lighting control system or thermostat. Standard features also include underfloor heating, designer bathroom radiators, doors with internal hinges and aluminum windows with triple glazing. One to two parking spaces in the underground garage and a cellar are included in the price of each apartment.