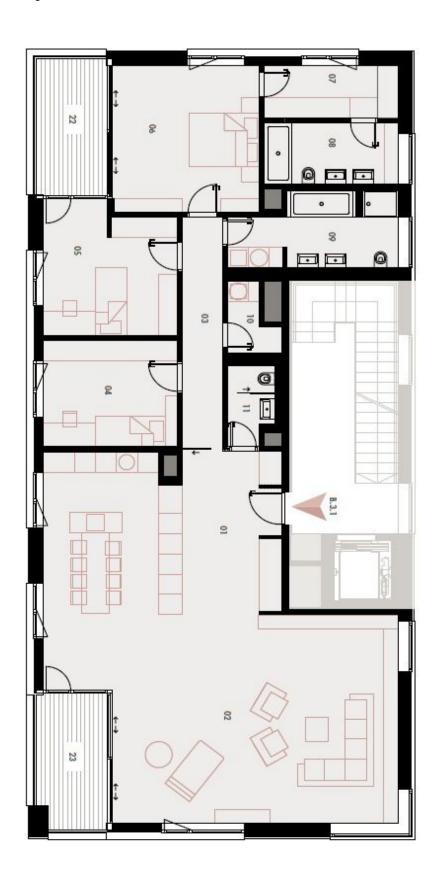

The layout features an open-plan living room with preparation for kitchen, dining area and access to loggia, 3 bedrooms (two with access to another loggia, one of them also with en-suite bathroom and walk-in closet), common bathroom, guest toilet, and a water closet.

## **Apartment Three-bedroom (4+kk)**

Ask for price

168 m², Prague 6, Střešovice, U Laboratoře

| 01     | VSTUPNÍ HALA   ENTRANCE HALL     | 14,02 m <sup>2</sup> |
|--------|----------------------------------|----------------------|
| 02     | OBÝVACÍ POKOJ + KK   LIVING ROOM | 73,22 m²             |
| 03     | CHODBA   HALLWAY                 | 7,99 m²              |
| 04     | POKOJ   ROOM                     | 12,14 m²             |
| 05     | POKOJ   ROOM                     | 14,45 m²             |
| 06     | LOŽNICE   BEDROOM                | 18,14 M <sup>2</sup> |
| 07     | ŠATNA   CLOSET                   | 5,99 m²              |
| 08     | KOUPELNA   BATHROOM              | 6,93 м²              |
| 09     | KOUPELNA   BATHROOM              | 9,7 M <sup>2</sup>   |
| 10     | TECH. MÍSTNOST TECHNICAL ROOM    | 2,44 m <sup>2</sup>  |
| 11     | WC                               | 2,95 m²              |
| OBYTNÁ | PLOCHA LIVING SPACE              | 167,97 m²            |
| 22     | LODŽIE LOGGIA                    | 8,29 m²              |
| 23     | LODŽIE   LOGGIA                  | 8,04 m <sup>2</sup>  |
| \$114  | SKLEP   CELLAR                   | 13,25 м²             |
| CELKE  | M   TOTAL                        | 197,55 m²            |
|        |                                  |                      |