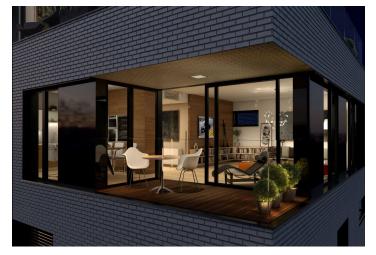

The layout features an open-plan living room with preparation for kitchen, dining area and access to loggia, 3 bedrooms (two with access to another loggia, one of them also with en-suite bathroom and walk-in closet), common bathroom, guest toilet, and a water closet.

Residence Royal Triangle meets the highest standards of original modern housing that offers apartments from one-bedroom to three-bedroom layouts. Naturally, the highest quality materials are used, from three-layer massive varnished floors in living rooms to the tropical wood on the balconies and terraces to large format tiles in bathrooms. All apartments have a capillary cooling system in ceilings and ventilation with heat recovery, as well as intelligent home control (touch and remote system using iOS or Android), that includes, for example, a central lighting control system and thermostat. Standard features also include underfloor heating, designer bathroom radiators, doors with internal hinges and aluminum windows with triple glazing. One to two parking spaces in the underground garage and a cellar are included in the price of each apartment.