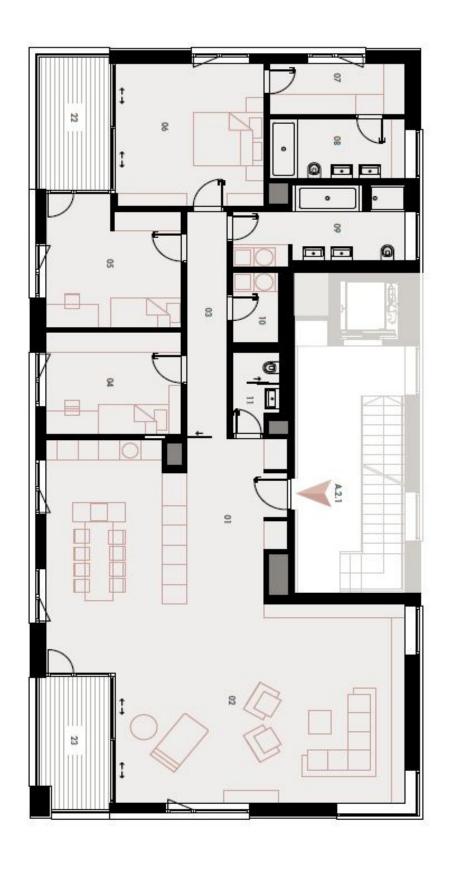

The layout features an open-plan living room with preparation for kitchen, dining area and access to loggia, 3 bedrooms (two with access to another loggia, one of them also with en-suite bathroom and walk-in closet), common bathroom, guest toilet, and a water closet.

Ask for price

167 m², Prague 6, Střešovice, U Laboratoře

| 01             | VSTUPNÍ HALA   ENTRANCE HALL     | 13,22 m²             |
|----------------|----------------------------------|----------------------|
| 02             | OBÝVACÍ POKOJ + KK   LIVING ROOM | 73,09 m <sup>2</sup> |
| 03             | CHODBA   HALLWAY                 | 7,83 m²              |
| 04             | POKOJ   ROOM                     | 11,83 m²             |
| 05             | POKOJ   ROOM                     | 14,43 m²             |
| 06             | LOŽNICE BEDROOM                  | 18,32 M <sup>2</sup> |
| 07             | ŠATNA CLOSET                     | 5,91 M <sup>2</sup>  |
| 08             | KOUPELNA BATHROOM                | 6,75 m²              |
| 09             | KOUPELNA   BATHROOM              | 9,73 m²              |
| 10             | TECH. MÍSTNOST   TECHNICAL ROOM  | 3,06 M <sup>2</sup>  |
| 11             | WC                               | 2,96 M <sup>2</sup>  |
| OBYTN          | PLOCHA   LIVING SPACE            | 167,13 m²            |
| 22             | LODŽIE   LOGGIA                  | 8,29 m <sup>2</sup>  |
| 23             | LODŽIE   LOGGIA                  | 8,04 m <sup>2</sup>  |
| \$106          | SKLEP   CELLAR                   | 15,58 м²             |
| CELKEM   TOTAL |                                  | 199,04 m²            |