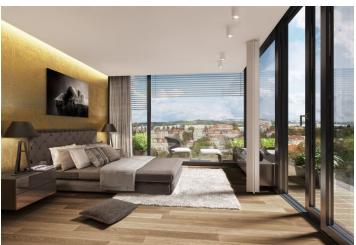

The layout features an open-plan living room with preparation for kitchen, dining area and access to loggia, 3 bedrooms (two with access to another loggia, one of them also with en-suite bathroom and walk-in closet), common bathroom, guest toilet, and a water closet.

Residence Royal Triangle meets the highest standards of original modern housing that offers apartments from one-bedroom to three-bedroom layouts. Naturally, the highest quality materials are used, from three-layer massive varnished floors in living rooms to the tropical wood on the balconies and terraces to large format tiles in bathrooms. All apartments have a capillary cooling system in ceilings and ventilation with heat recovery, as well as intelligent home control (touch and remote system using iOS or Android), that includes, for example, a central lighting control system and thermostat. Standard features also include underfloor heating, designer bathroom radiators, doors with internal hinges and aluminum windows with triple glazing. One to two parking spaces in the underground garage and a cellar are included in the price of each apartment.