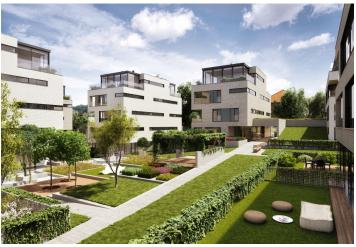

\* Area of the unit according to the Civil Code. The area consists of the sum total area of the entire unit bounded by perimeter walls.

Top-quality equipped three-bedroom apartment with 2 loggias, 2 underground garage parking spaces and a cellar, situated on the 1st floor of a modern villa-house embodied into the unique Royal Triangle project. Presented by the renowned Schindler Seko architectural studio, these eight associated residential buildings form a cleverly-designed, carefully secured area with parking, reception and common garden.

Residence Royal Triangle meets the highest standards of original modern housing that offers apartments from one-bedroom to three-bedroom layouts. Naturally, the highest quality materials are used, from three-layer massive varnished floors in living rooms to the tropical wood on the balconies and terraces to large format tiles in bathrooms. All apartments have a capillary cooling system in ceilings and ventilation with heat recovery, as well as intelligent home control (touch and remote system using iOS or Android), that includes, for example, a central lighting control system and thermostat. Standard features also include underfloor heating, designer bathroom radiators, doors with internal hinges and aluminum windows with triple glazing. One to two parking spaces in the underground garage and a cellar are included in the price of each apartment.

Located in a popular residential area with excellent public transport connections to the city center and full amenities, including nurseries, schools (also international) and medical facilities. You will love this locality with the nearby Prague Castle, Jelení Příkop, and lush parks - there is an abundance of atmosphere.