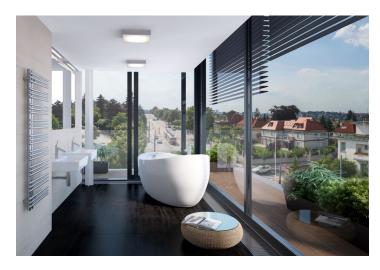

The layout features an open-plan living room with preparation for kitchen, dining area and access to loggia, 3 bedrooms (two with access to another loggia, one of them also with en-suite bathroom and walk-in closet), common bathroom, guest toilet, and a water closet.

Residence Royal Triangle meets the highest standards of original modern housing that offers apartments from one-bedroom to three-bedroom layouts. Naturally, the highest quality materials are used, from three-layer massive varnished floors in living rooms to the tropical wood on the balconies and terraces to large format tiles in bathrooms. All apartments have a capillary cooling system in ceilings and ventilation with heat recovery, as well as intelligent home control (touch and remote system using iOS or Android), that includes, for example, a central lighting control system and thermostat. Standard features also include underfloor heating, designer bathroom radiators, doors with internal hinges and aluminum windows with triple glazing. One to two parking spaces in the underground garage and a cellar are included in the price of each apartment.