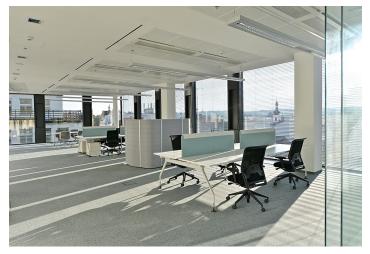

Parking EUR 280 / ps / month

**PENB** C

Rented

Representative A+ Class offices on the 6th of a modern multi-purpose complex situated in the city center, in immediate vicinity of Národní třída and close to Wenceslas Square. There is also a small park with trees with a high moving statue of the head of the writer Franz Kafka. Office space has a terrace overlooking Prague Castle and is located on the six upper floors of the building. The unique four-leaf clover shape allows daylight to be easily accessed in all areas. The building received the prestigious LEED Silver certification

#### **Features and Services:**

Separate central office reception
24/7 access and security service
Clear height of office 3 m
Suspended ceilings with integrated lights
Chilled beams in the ceilings with individual regulation
Raised floor with floor boxes
Floor convectors for heating
Openable facade elements
Data and phone cabling
Optical cable
Underground garages