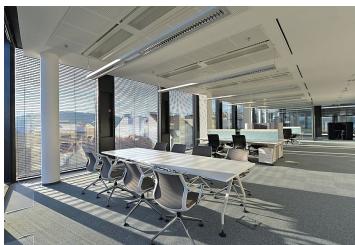

Parking EUR 280 / ps / month

**PENB** C

Rented

Representative A+ Class offices on the 6th of a modern multi-purpose complex situated in the city center, in immediate vicinity of Národní třída and close to Wenceslas Square. There is also a small park with trees with a high moving statue of the head of the writer Franz Kafka. Office space has a terrace overlooking Prague Castle and is located on the six upper floors of the building. The unique four-leaf clover shape allows daylight to be easily accessed in all areas. The building received the prestigious LEED Silver certification

#### **Features and Services:**

Separate central office reception
24/7 access and security service
Clear height of office 3 m
Suspended ceilings with integrated lights
Chilled beams in the ceilings with individual regulation
Raised floor with floor boxes
Floor convectors for heating
Openable facade elements
Data and phone cabling
Optical cable
Underground garages