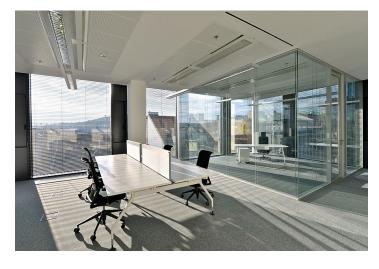

Parking EUR 280 / ps / month

**PENB** C

Rented

Representative A+ Class offices on the 6th of a modern multi-purpose complex situated in the city center, in immediate vicinity of Národní třída and close to Wenceslas Square. There is also a small park with trees with a high moving statue of the head of the writer Franz Kafka. Office space has a terrace overlooking Prague Castle and is located on the six upper floors of the building. The unique four-leaf clover shape allows daylight to be easily accessed in all areas. The building received the prestigious LEED Silver certification

#### **Features and Services:**

Separate central office reception
24/7 access and security service
Clear height of office 3 m
Suspended ceilings with integrated lights
Chilled beams in the ceilings with individual regulation
Raised floor with floor boxes
Floor convectors for heating
Openable facade elements
Data and phone cabling
Optical cable
Underground garages