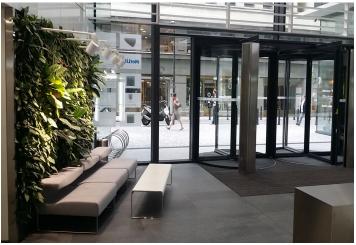

Parking EUR 280 / ps / month

**PENB** C

Rented

Representative A+ Class offices on the 6th of a modern multi-purpose complex situated in the city center, in immediate vicinity of Národní třída and close to Wenceslas Square. There is also a small park with trees with a high moving statue of the head of the writer Franz Kafka. Office space has a terrace overlooking Prague Castle and is located on the six upper floors of the building. The unique four-leaf clover shape allows daylight to be easily accessed in all areas. The building received the prestigious LEED Silver certification

#### **Features and Services:**

Separate central office reception
24/7 access and security service
Clear height of office 3 m
Suspended ceilings with integrated lights
Chilled beams in the ceilings with individual regulation
Raised floor with floor boxes
Floor convectors for heating
Openable facade elements
Data and phone cabling
Optical cable
Underground garages