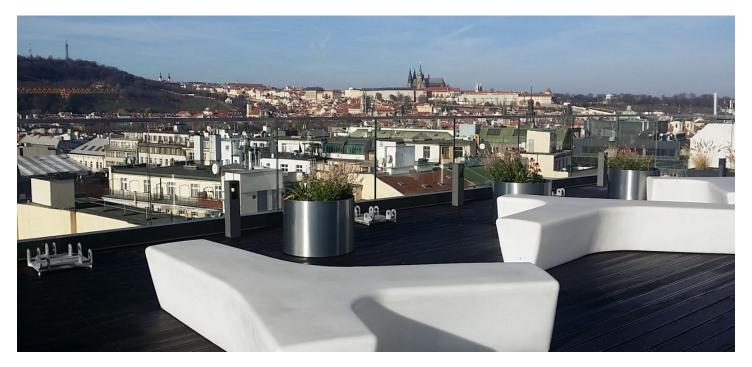

## Office space

**Rented** 

Prague 1, Nové Město, Purkyňova

**Terrace** 

Reference number

Parking EUR 280 / ps / month

**PENB** C

Rented

Representative A+ Class offices on the 6th of a modern multi-purpose complex situated in the city center, in immediate vicinity of Národní třída and close to Wenceslas Square. There is also a small park with trees with a high moving statue of the head of the writer Franz Kafka. Office space has a terrace overlooking Prague Castle and is located on the six upper floors of the building. The unique four-leaf clover shape allows daylight to be easily accessed in all areas. The building received the prestigious LEED Silver certification