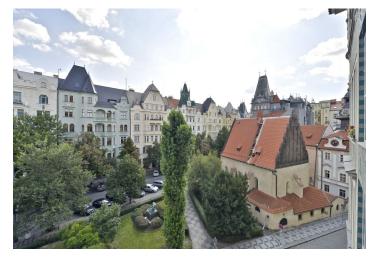

The layout offers a central hall, open-plan living room with dining area and kitchen, 2 bedrooms, 2 bathrooms with showers (one en-suite belonging to the master bedroom) and a cloakroom. The apartment boasts an attractive view of a park with a synagogue and adjacent Pařížská Street. Amenities include wood parquet flooring and tiles, renewed casement windows, wooden doors, wooden facing. **Preserved original features** such as decorative stucco ceilings. **Price includes equipment and cellar.** 

Very prestigious location in the heart of Prague, close to famous Paris Street - a famous avenue with a vast array of world class shopping boutiques. All amenities, cafés, bars, restaurants and cultural opportunities nearby. Excellent public transport connection, just a two minute walk from the subway line A station - Staroměstská.