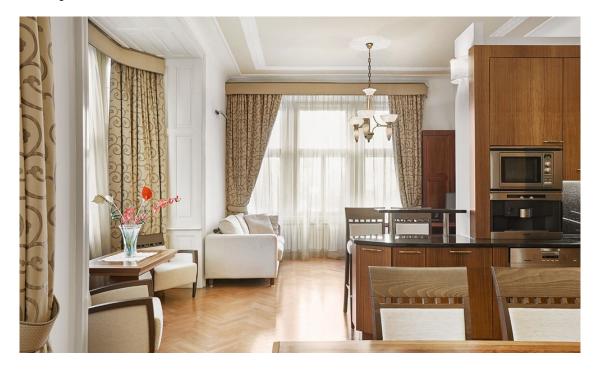

\* Area of the unit according to the Civil Code. The area consists of the sum total area of the entire unit bounded by perimeter walls.

Completely newly renovated, fully furnished apartment with Art Deco elements located on the 1st floor of a completely reconstructed building from the 20's with a lift, just a few steps from Charles Bridge and Old Town Square, and a two minute walk from a tram and subway station.

The layout offers a central hall, open-plan living room with dining area and kitchen, 2 bedrooms, 2 bathrooms with showers (one en-suite belonging to the master bedroom) and a cloakroom. The apartment boasts an attractive view of a park with a synagogue and adjacent Pařížská Street. Amenities include wood parquet flooring and tiles, renewed casement windows, wooden doors, wooden facing. **Preserved original features** such as decorative stucco ceilings. **Price includes equipment and cellar.** 