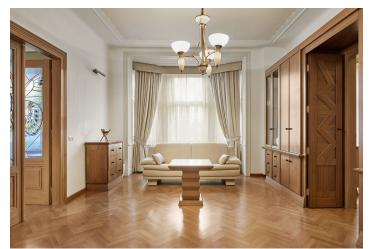

The layout offers a central hall, open-plan living room with dining area and kitchen, 2 bedrooms, 2 bathrooms with showers (one en-suite belonging to the master bedroom) and a cloakroom. The apartment boasts an attractive view of a park with a synagogue and adjacent Pařížská Street. Amenities include wood parquet flooring and tiles, renewed casement windows, wooden doors, wooden facing. **Preserved original features** such as decorative stucco ceilings. **Price includes equipment and cellar.** 