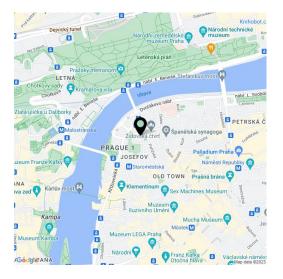

\* Area of the unit according to the Civil Code. The area consists of the sum total area of the entire unit bounded by perimeter walls.

Completely newly renovated, fully furnished apartment with Art Deco elements located on the 1st floor of a completely reconstructed building from the 20's with a lift, just a few steps from Charles Bridge and Old Town Square, and a two minute walk from a tram and subway station.

Very prestigious location in the heart of Prague, close to famous Paris Street - a famous avenue with a vast array of world class shopping boutiques. All amenities, cafés, bars, restaurants and cultural opportunities nearby. Excellent public transport connection, just a two minute walk from the subway line A station - Staroměstská.