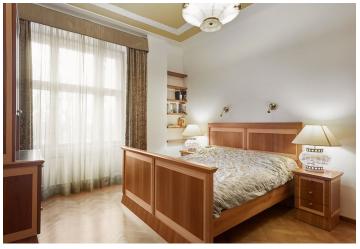

The layout offers a central hall, open-plan living room with dining area and kitchen, 2 bedrooms, 2 bathrooms with showers (one en-suite belonging to the master bedroom) and a cloakroom. The apartment boasts an attractive view of a park with a synagogue and adjacent Pařížská Street. Amenities include wood parquet flooring and tiles, renewed casement windows, wooden doors, wooden facing. **Preserved original features** such as decorative stucco ceilings. **Price includes equipment and cellar.** 