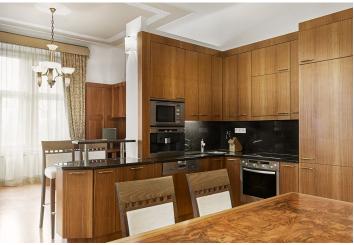

\* Area of the unit according to the Civil Code. The area consists of the sum total area of the entire unit bounded by perimeter walls.

Completely newly renovated, fully furnished apartment with Art Deco elements located on the 1st floor of a completely reconstructed building from the 20's with a lift, just a few steps from Charles Bridge and Old Town Square, and a two minute walk from a tram and subway station.

The layout offers a central hall, open-plan living room with dining area and kitchen, 2 bedrooms, 2 bathrooms with showers (one en-suite belonging to the master bedroom) and a cloakroom. The apartment boasts an attractive view of a park with a synagogue and adjacent Pařížská Street. Amenities include wood parquet flooring and tiles, renewed casement windows, wooden doors, wooden facing. **Preserved original features** such as decorative stucco ceilings. **Price includes equipment and cellar.** 