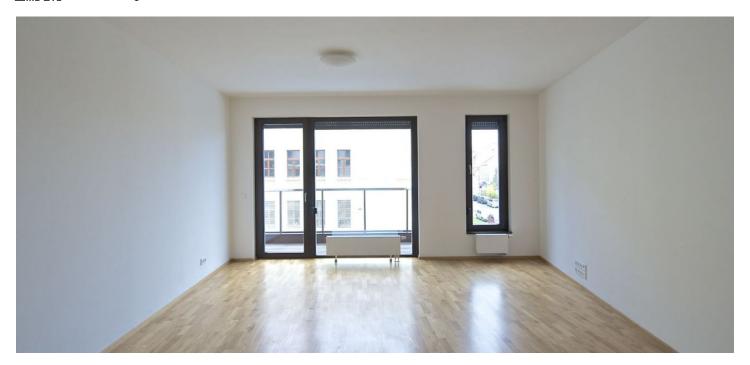

The interior includes a large living room with a fully integrated kitchen and balcony access, master bedroom with an en-suite bathroom (shower, sink, toilet), two more bedrooms, family bathroom (tub, double sink, bidet, toilet), guest toilet, laundry room, and entry hall.

Wood floors and tiles, French windows, built-in wardrobes, security door, electric security blinds, dishwasher, microwave, audio entry phone. Cellar, chip entry to the building. Parking space available for CZK 2500/month. Monthly deposit for services CZK 8,969. The photos are taken from a similar apartment.