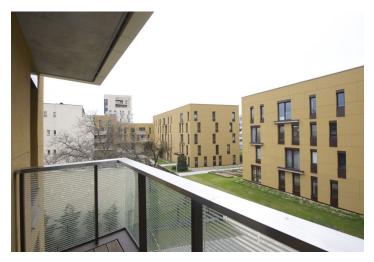

## **Apartment Three-bedroom (4+kk)**

Rented

118 m², Prague 4, Michle, Baarova

| Total area       | 125 m²                          |
|------------------|---------------------------------|
| Floor area*      | 118 m²                          |
| Balcony          | 7 m²                            |
| Parking          | Garage space at CZK 2500/month. |
| Garage           | Yes                             |
| Cellar           | Yes                             |
| PENB             | С                               |
| Reference number |                                 |
| Available from   | n Immediately                   |

\* Area of the unit according to the Civil Code. The area consists of the sum total area of the entire unit bounded by perimeter walls.

Brand new 3-bedroom 2-bathroom flat with a balcony situated on the 1st floor with lift in a new residential development with 24-hour reception, security, new park, children's playground and underground parking. Location with full range of amenities, near the BB Centrum and Brumlovka multipurpose centers, with bus connections to Budějovická and Pankrác metro stations and quick access to the city center.