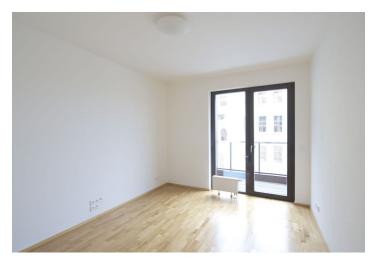

The interior includes a large living room with a fully integrated kitchen and balcony access, master bedroom with an en-suite bathroom (shower, sink, toilet), two more bedrooms, family bathroom (tub, double sink, bidet, toilet), guest toilet, laundry room, and entry hall.

Wood floors and tiles, French windows, built-in wardrobes, security door, electric security blinds, dishwasher, microwave, audio entry phone. Cellar, chip entry to the building. Parking space available for CZK 2500/month. Monthly deposit for services CZK 8,969. The photos are taken from a similar apartment.