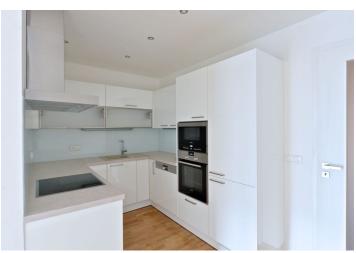

The interior includes a large living room with a fully integrated kitchen and balcony access, master bedroom with an en-suite bathroom (shower, sink, toilet), two more bedrooms, family bathroom (tub, double sink, bidet, toilet), guest toilet, laundry room, and entry hall.

Wood floors and tiles, French windows, built-in wardrobes, security door, electric security blinds, dishwasher, microwave, audio entry phone. Cellar, chip entry to the building. Parking space available for CZK 2500/month. Monthly deposit for services CZK 8,969. The photos are taken from a similar apartment.