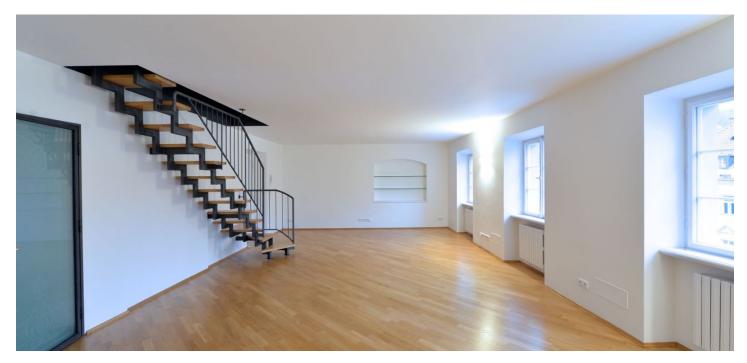

The interior offers, on the first floor, a spacious living room with stunning views, a fully fitted kitchen with integrated appliances and a stone counter top, a guest toilet with bidet, and utility area. The second floor includes two bedrooms, a fitted walk-in closet, bathroom with tub, bidet and toilet, and a study. The top floor features a large attic bedroom and bathroom with tub, bidet and toilet, ideal for either the master bedroom or guest suite with amazing views of the Malá Strana roof tops, the Prague Castle and Petřín Hill, as well as a slice of the Charles Bridge.

The apartment was reconstructed to a high standard using Italian materials and finishes. Solid wood parquet floors, built-in wardrobes, wooden beams, wooden shutters, security entry door, washer, dishwasher, audio entry phone. Parking can be arranged 300 m from the building. Common building charges and utilities are billed separately.