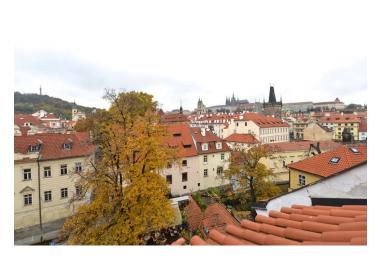

\* Area of the unit according to the Civil Code. The area consists of the sum total area of the entire unit bounded by perimeter walls.

Benefiting from a beautiful romantic location and views of the Prague Castle and Petřín Hill, this 3-bedroom 2-bathroom three-level attic flat is on the top three floors of a completely refurbished historic building with a lift, in the heart of Malá Strana neighborhood. Situated on the picturesque Kampa Island, moments from the Charles Bridge and within walking distance of the Prague Castle and the Old Town.

The interior offers, on the first floor, a spacious living room with stunning views, a fully fitted kitchen with integrated appliances and a stone counter top, a guest toilet with bidet, and utility area. The second floor includes two bedrooms, a fitted walk-in closet, bathroom with tub, bidet and toilet, and a study. The top floor features a large attic bedroom and bathroom with tub, bidet and toilet, ideal for either the master bedroom or guest suite with amazing views of the Malá Strana roof tops, the Prague Castle and Petřín Hill, as well as a slice of the Charles Bridge.