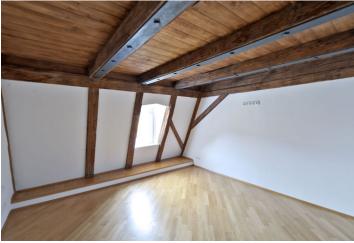

The interior offers, on the first floor, a spacious living room with stunning views, a fully fitted kitchen with integrated appliances and a stone counter top, a guest toilet with bidet, and utility area. The second floor includes two bedrooms, a fitted walk-in closet, bathroom with tub, bidet and toilet, and a study. The top floor features a large attic bedroom and bathroom with tub, bidet and toilet, ideal for either the master bedroom or guest suite with amazing views of the Malá Strana roof tops, the Prague Castle and Petřín Hill, as well as a slice of the Charles Bridge.

The apartment was reconstructed to a high standard using Italian materials and finishes. Solid wood parquet floors, built-in wardrobes, wooden beams, wooden shutters, security entry door, washer, dishwasher, audio entry phone. Parking can be arranged 300 m from the building. Common building charges and utilities are billed separately.