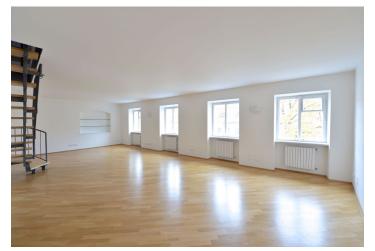

The interior offers, on the first floor, a spacious living room with stunning views, a fully fitted kitchen with integrated appliances and a stone counter top, a guest toilet with bidet, and utility area. The second floor includes two bedrooms, a fitted walk-in closet, bathroom with tub, bidet and toilet, and a study. The top floor features a large attic bedroom and bathroom with tub, bidet and toilet, ideal for either the master bedroom or guest suite with amazing views of the Malá Strana roof tops, the Prague Castle and Petřín Hill, as well as a slice of the Charles Bridge.

The apartment was reconstructed to a high standard using Italian materials and finishes. Solid wood parquet floors, built-in wardrobes, wooden beams, wooden shutters, security entry door, washer, dishwasher, audio entry phone. Parking can be arranged 300 m from the building. Common building charges and utilities are billed separately.