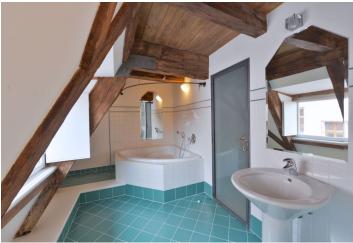

The interior offers, on the first floor, a spacious living room with stunning views, a fully fitted kitchen with integrated appliances and a stone counter top, a guest toilet with bidet, and utility area. The second floor includes two bedrooms, a fitted walk-in closet, bathroom with tub, bidet and toilet, and a study. The top floor features a large attic bedroom and bathroom with tub, bidet and toilet, ideal for either the master bedroom or guest suite with amazing views of the Malá Strana roof tops, the Prague Castle and Petřín Hill, as well as a slice of the Charles Bridge.