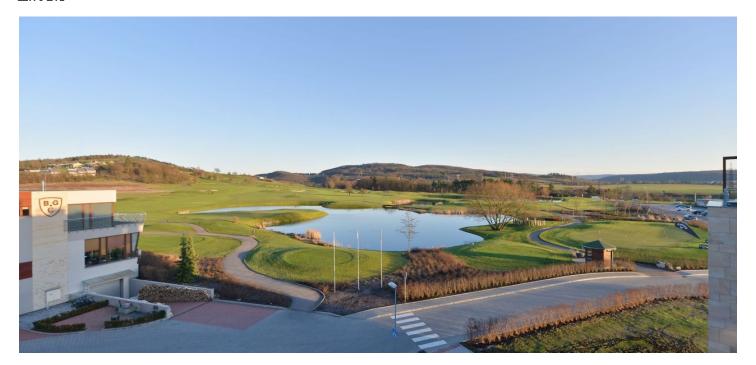

\* Area of the unit according to the Civil Code. The area consists of the sum total area of the entire unit bounded by perimeter walls.

Ideal opportunity for golf enthusiasts! Boasting a wonderful tranquil green location, this 3-bedroom 2-bathroom executive apartment with 2 terraces is situated on the third top floor of a new building with beautiful natural views. Set in the Beroun Golf Resort, nestled in a tranquil countryside with unforgettable views of the Brdy mountain range, in the vicinity of the idyllic Křivoklát forest, 14 km west of Prague, a five minute drive from the D5 highway to Pilsen. Amenities include a clubhouse offering hotel service incl. a reception and conference rooms, gourmet restaurant, fitness and wellness center with jacuzzi, sauna, massage room, and an outdoor pool.