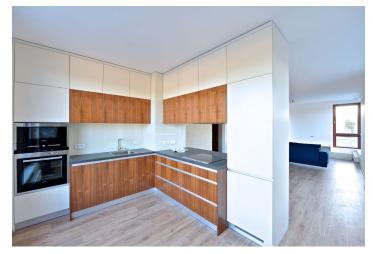

The apartment includes an air-conditioned living room with a fully fitted open kitchen and access to both terraces, master bedroom with a shower bathroom, two more bedrooms, bathroom with tub, a large walk-in closet, utility room, and a spacious entry hall. All the bedrooms also have terrace access.

French windows, wooden floating floors, built-in wardrobes, storage, Siemens appliances, two toilets, spacious basement storage unit, lift. Can be fully furnished at a higher rent. The apartment is accessed from the corridor from the lift, it is the only apartment on the third floor. Outdoor parking available 40 m from the entrance to the building. Deposit for common building charges, water and heating CZK 4637 per month. Electricity is billed separately. 50% discount for clubhouse services. Apartment: 119 m². Terraces: 80 m².