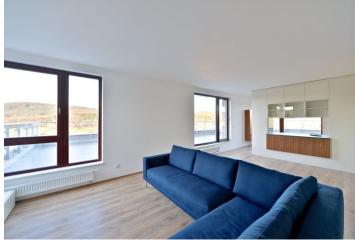

The apartment includes an air-conditioned living room with a fully fitted open kitchen and access to both terraces, master bedroom with a shower bathroom, two more bedrooms, bathroom with tub, a large walk-in closet, utility room, and a spacious entry hall. All the bedrooms also have terrace access.

French windows, wooden floating floors, built-in wardrobes, storage, Siemens appliances, two toilets, spacious basement storage unit, lift. Can be fully furnished at a higher rent. The apartment is accessed from the corridor from the lift, it is the only apartment on the third floor. Outdoor parking available 40 m from the entrance to the building. Deposit for common building charges, water and heating CZK 4637 per month. Electricity is billed separately. 50% discount for clubhouse services. Apartment: 119 m². Terraces: 80 m².