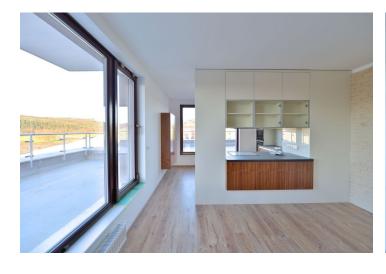

The apartment includes an air-conditioned living room with a fully fitted open kitchen and access to both terraces, master bedroom with a shower bathroom, two more bedrooms, bathroom with tub, a large walk-in closet, utility room, and a spacious entry hall. All the bedrooms also have terrace access.

French windows, wooden floating floors, built-in wardrobes, storage, Siemens appliances, two toilets, spacious basement storage unit, lift. Can be fully furnished at a higher rent. The apartment is accessed from the corridor from the lift, it is the only apartment on the third floor. Outdoor parking available 40 m from the entrance to the building. Deposit for common building charges, water and heating CZK 4637 per month. Electricity is billed separately. 50% discount for clubhouse services. Apartment: 119 m². Terraces: 80 m².