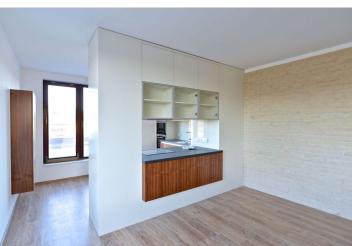

The apartment includes an air-conditioned living room with a fully fitted open kitchen and access to both terraces, master bedroom with a shower bathroom, two more bedrooms, bathroom with tub, a large walk-in closet, utility room, and a spacious entry hall. All the bedrooms also have terrace access.

French windows, wooden floating floors, built-in wardrobes, storage, Siemens appliances, two toilets, spacious basement storage unit, lift. Can be fully furnished at a higher rent. The apartment is accessed from the corridor from the lift, it is the only apartment on the third floor. Outdoor parking available 40 m from the entrance to the building. Deposit for common building charges, water and heating CZK 4637 per month. Electricity is billed separately. 50% discount for clubhouse services. Apartment: 119 m². Terraces: 80 m².