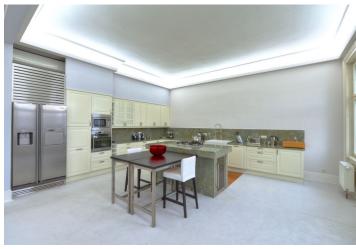

The suite is designed in a luxurious standard with direct views of the Vltava River, Petřín Hill and the Prague Castle from the windows and a balcony. The apartment boasts direct entrance from the lift, two comfortable bedrooms and full bathrooms, spacious living room with dining area and a fully fitted and equipped open kitchen, plus a large open entry hall and a guest toilet.

Top standard equipment and furnishings, preserved original details, air-conditioning, high ceilings with indirect lighting, solid wood parquet floors, carpets, marble bathrooms and kitchen counters, built-in storage, sound proof windows, roller blinds, TV, alarm. Common building charges CZK 10,161 per month. Housekeeper services CZK 5000 per month. Utilities are billed separately.