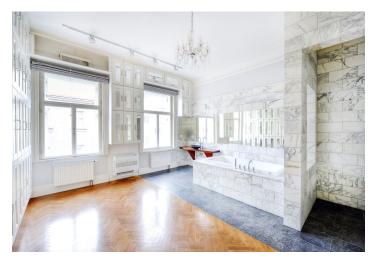

The suite is designed in a luxurious standard with direct views of the Vltava River, Petřín Hill and the Prague Castle from the windows and a balcony. The apartment boasts direct entrance from the lift, two comfortable bedrooms and full bathrooms, spacious living room with dining area and a fully fitted and equipped open kitchen, plus a large open entry hall and a guest toilet.

Top standard equipment and furnishings, preserved original details, air-conditioning, high ceilings with indirect lighting, solid wood parquet floors, carpets, marble bathrooms and kitchen counters, built-in storage, sound proof windows, roller blinds, TV, alarm. Common building charges CZK 10,161 per month. Housekeeper services CZK 5000 per month. Utilities are billed separately.