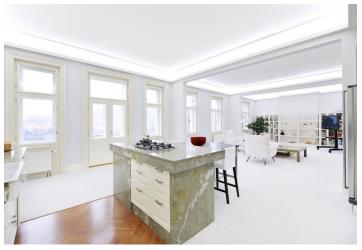

The suite is designed in a luxurious standard with direct views of the Vltava River, Petřín Hill and the Prague Castle from the windows and a balcony. The apartment boasts direct entrance from the lift, two comfortable bedrooms and full bathrooms, spacious living room with dining area and a fully fitted and equipped open kitchen, plus a large open entry hall and a guest toilet.

Top standard equipment and furnishings, preserved original details, air-conditioning, high ceilings with indirect lighting, solid wood parquet floors, carpets, marble bathrooms and kitchen counters, built-in storage, sound proof windows, roller blinds, TV, alarm. Common building charges CZK 10,161 per month. Housekeeper services CZK 5000 per month. Utilities are billed separately.