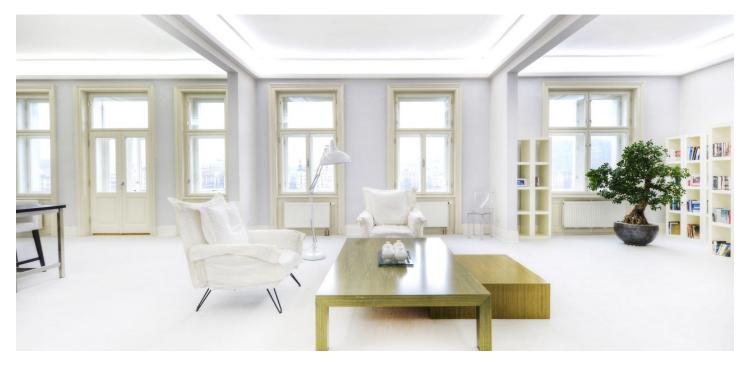

\* Area of the unit according to the Civil Code. The area consists of the sum total area of the entire unit bounded by perimeter walls.

Unique furnished 2-bedroom 2-bathroom flat on the 5th floor of an exclusive riverfront residential building from the turn of the 20th century. The building underwent a costly reconstruction with the goal to create an exceptional space for discerning clients. Highly sought-after location in the center of Prague within walking distance of all major sights with many historical buildings in the area. Full public amenities in the area, a few minute walk from a tram stop and Karlovo náměstí metro station.

The suite is designed in a luxurious standard with direct views of the Vltava River, Petřín Hill and the Prague Castle from the windows and a balcony. The apartment boasts direct entrance from the lift, two comfortable bedrooms and full bathrooms, spacious living room with dining area and a fully fitted and equipped open kitchen, plus a large open entry hall and a guest toilet.

Top standard equipment and furnishings, preserved original details, air-conditioning, high ceilings with indirect lighting, solid wood parquet floors, carpets, marble bathrooms and kitchen counters, built-in storage, sound proof windows, roller blinds, TV, alarm. Common building charges CZK 10,161 per month. Housekeeper services CZK 5000 per month. Utilities are billed separately.