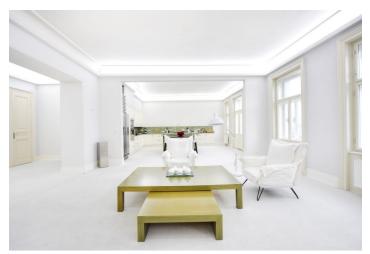

\* Area of the unit according to the Civil Code. The area consists of the sum total area of the entire unit bounded by perimeter walls.

Unique furnished 2-bedroom 2-bathroom flat on the 5th floor of an exclusive riverfront residential building from the turn of the 20th century. The building underwent a costly reconstruction with the goal to create an exceptional space for discerning clients. Highly sought-after location in the center of Prague within walking distance of all major sights with many historical buildings in the area. Full public amenities in the area, a few minute walk from a tram stop and Karlovo náměstí metro station.

The suite is designed in a luxurious standard with direct views of the Vltava River, Petřín Hill and the Prague Castle from the windows and a balcony. The apartment boasts direct entrance from the lift, two comfortable bedrooms and full bathrooms, spacious living room with dining area and a fully fitted and equipped open kitchen, plus a large open entry hall and a guest toilet.

Top standard equipment and furnishings, preserved original details, air-conditioning, high ceilings with indirect lighting, solid wood parquet floors, carpets, marble bathrooms and kitchen counters, built-in storage, sound proof windows, roller blinds, TV, alarm. Common building charges CZK 10,161 per month. Housekeeper services CZK 5000 per month. Utilities are billed separately.