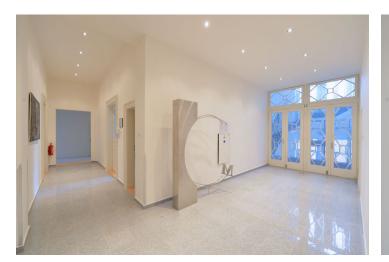

Office premises for lease on the 2nd floor of a reconstructed multifunctional building located in Sokolovská Street – the main street of Prague 8. **The** 

premises have also been approved for a medical center.

#### **Features and Services:**

The building was renovated – the original features as railings, interior doors, roof shields were carefully restored. Completely refurbished were also all wiring, there were installed 250 connections on the PC network and telephone exchange connectivity options with 50 lines. There is kitchenette and bathroom on each floor. Basement rooms can be used as storage or archive. The building is secured with alarm and can be connected to central security, as well as motion sensors and sensors against opening and breaking windows. There is possibility to install cameras. **The object includes a spacious courtyard with parking spaces for 18 cars and a garage for up to 3 cars.** 