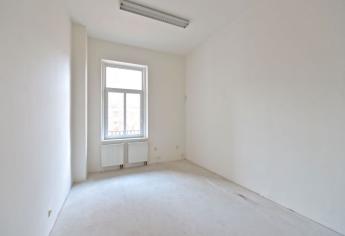

Office premises for lease on the 2nd floor of a reconstructed multifunctional building located in Sokolovská Street – the main street of Prague 8. **The** 

premises have also been approved for a medical center.

#### **Features and Services:**

The building was renovated – the original features as railings, interior doors, roof shields were carefully restored. Completely refurbished were also all wiring, there were installed 250 connections on the PC network and telephone exchange connectivity options with 50 lines. There is kitchenette and bathroom on each floor. Basement rooms can be used as storage or archive. The building is secured with alarm and can be connected to central security, as well as motion sensors and sensors against opening and breaking windows. There is possibility to install cameras. **The object includes a spacious courtyard with parking spaces for 18 cars and a garage for up to 3 cars.** 