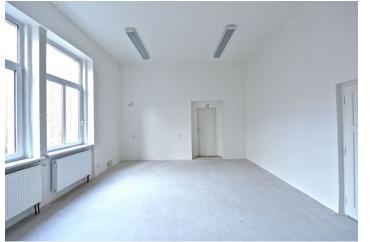

Office premises for lease on the 2nd floor of a reconstructed multifunctional building located in Sokolovská Street – the main street of Prague 8. **The** 

premises have also been approved for a medical center.

#### **Features and Services:**

The building was renovated – the original features as railings, interior doors, roof shields were carefully restored. Completely refurbished were also all wiring, there were installed 250 connections on the PC network and telephone exchange connectivity options with 50 lines. There is kitchenette and bathroom on each floor. Basement rooms can be used as storage or archive. The building is secured with alarm and can be connected to central security, as well as motion sensors and sensors against opening and breaking windows. There is possibility to install cameras. **The object includes a spacious courtyard with parking spaces for 18 cars and a garage for up to 3 cars.** 