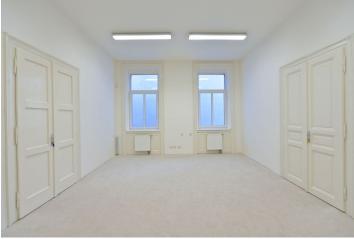

Office premises for lease on the 2nd floor of a reconstructed multifunctional building located in Sokolovská Street – the main street of Prague 8. **The** 

premises have also been approved for a medical center.

#### **Features and Services:**

The building was renovated – the original features as railings, interior doors, roof shields were carefully restored. Completely refurbished were also all wiring, there were installed 250 connections on the PC network and telephone exchange connectivity options with 50 lines. There is kitchenette and bathroom on each floor. Basement rooms can be used as storage or archive. The building is secured with alarm and can be connected to central security, as well as motion sensors and sensors against opening and breaking windows. There is possibility to install cameras. **The object includes a spacious courtyard with parking spaces for 18 cars and a garage for up to 3 cars.** 