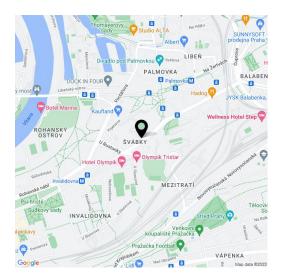

### Location:

The proximity of the metro station Palmovka (line B) and many tram lines ensures excellent accessibility to city center and all parts of Prague. Locality with full amenities.