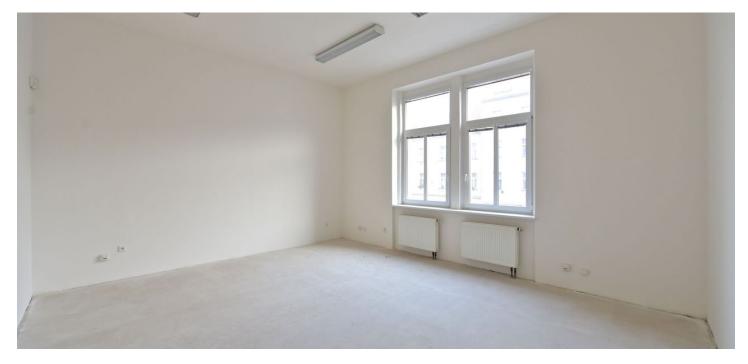

Office premises for lease on the 2nd floor of a reconstructed multifunctional building located in Sokolovská Street – the main street of Prague 8. **The** 

premises have also been approved for a medical center.

#### **Features and Services:**

The building was renovated – the original features as railings, interior doors, roof shields were carefully restored. Completely refurbished were also all wiring, there were installed 250 connections on the PC network and telephone exchange connectivity options with 50 lines. There is kitchenette and bathroom on each floor. Basement rooms can be used as storage or archive. The building is secured with alarm and can be connected to central security, as well as motion sensors and sensors against opening and breaking windows. There is possibility to install cameras. **The object includes a spacious courtyard with parking spaces for 18 cars and a garage for up to 3 cars.** 