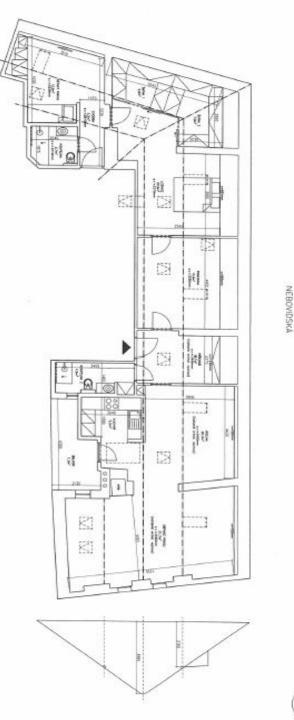

The interior features a living room with a dining area and fully fitted open plan kitchen with access to the terrace, a walk-through study, a master bedroom with two walk-in closets, a shower bathroom with a toilet, and an entry hall. There is a guest bedroom with an en-suite shower bathroom with a toilet that is accessible from the common areas of the building or can be accessed from the master bedroom.

Fireplace, plenty of built-in storage, laminate floors, heated tiles in the bathrooms, washer/dryer, dishwasher, gas boiler, audio entry phone, **cellar**.