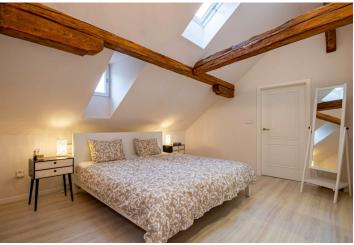

\* Size of the unit according to the Housing Act.

The area consists of the sum total of the internal area of every room.

Fully refurbished, high standard furnished attic apartment with a terrace and views of Prague Castle and Petřín Hill is on the third top floor of a historic building with preserved original features and no elevator. Located on a quiet street in the picturesque Malá Strana neighborhood, in close vicinity of several embassies, moments from the Vltava embankment and Kampa Park, with the most attractive locations of old Prague just a few steps away. Within easy reach of essential amenities, with many quality restaurants and cafes. A tram stop is close-by, a few stops to the Malostranská metro station (line A).

The interior features a living room with a dining area and fully fitted open plan kitchen with access to the terrace, a walk-through study, a master bedroom with two walk-in closets, a shower bathroom with a toilet, and an entry hall. There is a guest bedroom with an en-suite shower bathroom with a toilet that is accessible from the common areas of the building or can be accessed from the master bedroom.

Fireplace, plenty of built-in storage, laminate floors, heated tiles in the bathrooms, washer/dryer, dishwasher, gas boiler, audio entry phone, **cellar**.