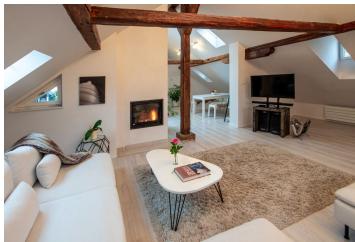

The interior features a living room with a dining area and fully fitted open plan kitchen with access to the terrace, a walk-through study, a master bedroom with two walk-in closets, a shower bathroom with a toilet, and an entry hall. There is a guest bedroom with an en-suite shower bathroom with a toilet that is accessible from the common areas of the building or can be accessed from the master bedroom.

Fireplace, plenty of built-in storage, laminate floors, heated tiles in the bathrooms, washer/dryer, dishwasher, gas boiler, audio entry phone, **cellar**.