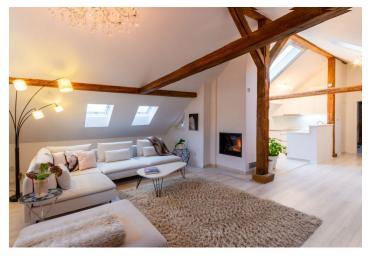

The interior features a living room with a dining area and fully fitted open plan kitchen with access to the terrace, a walk-through study, a master bedroom with two walk-in closets, a shower bathroom with a toilet, and an entry hall. There is a guest bedroom with an en-suite shower bathroom with a toilet that is accessible from the common areas of the building or can be accessed from the master bedroom.

Fireplace, plenty of built-in storage, laminate floors, heated tiles in the bathrooms, washer/dryer, dishwasher, gas boiler, audio entry phone, **cellar**.