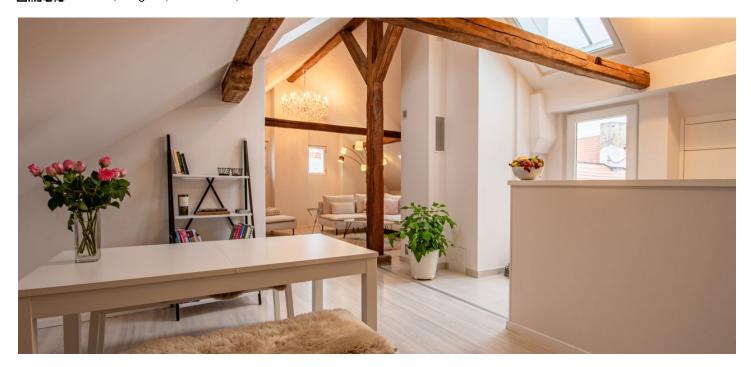

\* Size of the unit according to the Housing Act.

The area consists of the sum total of the internal area of every room.

Fully refurbished, high standard furnished attic apartment with a terrace and views of Prague Castle and Petřín Hill is on the third top floor of a historic building with preserved original features and no elevator. Located on a quiet street in the picturesque Malá Strana neighborhood, in close vicinity of several embassies, moments from the Vltava embankment and Kampa Park, with the most attractive locations of old Prague just a few steps away. Within easy reach of essential amenities, with many quality restaurants and cafes. A tram stop is close-by, a few stops to the Malostranská metro station (line A).

The interior features a living room with a dining area and fully fitted open plan kitchen with access to the terrace, a walk-through study, a master bedroom with two walk-in closets, a shower bathroom with a toilet, and an entry hall. There is a guest bedroom with an en-suite shower bathroom with a toilet that is accessible from the common areas of the building or can be accessed from the master bedroom.

Fireplace, plenty of built-in storage, laminate floors, heated tiles in the bathrooms, washer/dryer, dishwasher, gas boiler, audio entry phone, **cellar**.