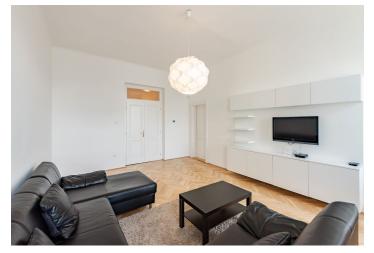

\* Area of the unit according to the Civil Code. The area consists of the sum total area of the entire unit bounded by perimeter walls.

This 2-bedroom apartment with views of the VItava River and the Prague Castle is completely furnished, with beautifully preserved original details. Situated on the third floor of a traditional residential building with an elevator. Located on a quiet street within walking distance of the VItava riverbank and Palackého Square with a metro station and multiple tram links, with full amenities in the area, convenient to the French School.

The interior features a living room, a fully fitted kitchen with a dining area, two bedrooms, a bathroom with a tub and a walk-in shower, a separate toilet, a utility room, and an entry hall.

High ceilings, security entry door, double interior doors, built-in wardrobes, double glazed windows, solid wood parquet and tile floors, gas boiler, washer, dryer, dishwasher, satellite, Internet, TV, alarm system, audio entry phone. **Parking** is available in a nearby public garage at an extra fee. Deposit for common building charges and utilities is billed separately in the amount of approximately CZK 4,000 per month for two persons.