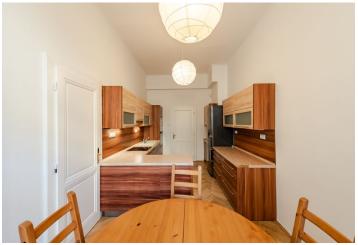

\* Area of the unit according to the Civil Code. The area consists of the sum total area of the entire unit bounded by perimeter walls.

This 2-bedroom apartment with views of the VItava River and the Prague Castle is completely furnished, with beautifully preserved original details. Situated on the third floor of a traditional residential building with an elevator. Located on a quiet street within walking distance of the VItava riverbank and Palackého Square with a metro station and multiple tram links, with full amenities in the area, convenient to the French School.

The interior features a living room, a fully fitted kitchen with a dining area, two bedrooms, a bathroom with a tub and a walk-in shower, a separate toilet, a utility room, and an entry hall.

High ceilings, security entry door, double interior doors, built-in wardrobes, double glazed windows, solid wood parquet and tile floors, gas boiler, washer, dryer, dishwasher, satellite, Internet, TV, alarm system, audio entry phone. **Parking** is available in a nearby public garage at an extra fee. Deposit for common building charges and utilities is billed separately in the amount of approximately CZK 4,000 per month for two persons.