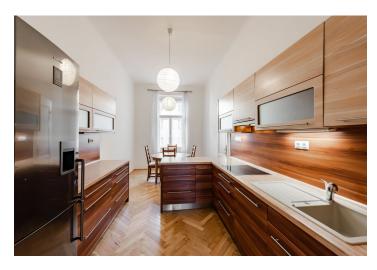

The interior features a living room, a fully fitted kitchen with a dining area, two bedrooms, a bathroom with a tub and a walk-in shower, a separate toilet, a utility room, and an entry hall.

High ceilings, security entry door, double interior doors, built-in wardrobes, double glazed windows, solid wood parquet and tile floors, gas boiler, washer, dryer, dishwasher, satellite, Internet, TV, alarm system, audio entry phone. **Parking** is available in a nearby public garage at an extra fee. Deposit for common building charges and utilities is billed separately in the amount of approximately CZK 4,000 per month for two persons.