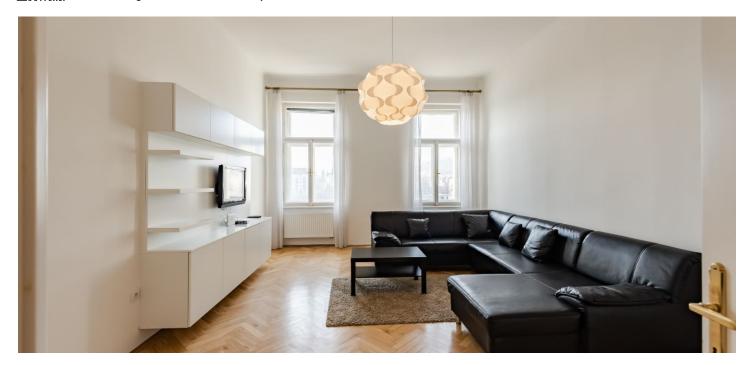

\* Area of the unit according to the Civil Code. The area consists of the sum total area of the entire unit bounded by perimeter walls.

This 2-bedroom apartment with views of the VItava River and the Prague Castle is completely furnished, with beautifully preserved original details. Situated on the third floor of a traditional residential building with an elevator. Located on a quiet street within walking distance of the VItava riverbank and Palackého Square with a metro station and multiple tram links, with full amenities in the area, convenient to the French School.

The interior features a living room, a fully fitted kitchen with a dining area, two bedrooms, a bathroom with a tub and a walk-in shower, a separate toilet, a utility room, and an entry hall.

High ceilings, security entry door, double interior doors, built-in wardrobes, double glazed windows, solid wood parquet and tile floors, gas boiler, washer, dryer, dishwasher, satellite, Internet, TV, alarm system, audio entry phone. **Parking** is available in a nearby public garage at an extra fee. Deposit for common building charges and utilities is billed separately in the amount of approximately CZK 4,000 per month for two persons.