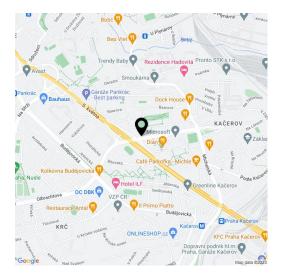

#### Location:

BB Centrum is situated in the location of Prague 4, one of the city's most developing business areas. This location is very easy accessible by public transportation. The Metro Station Budějovická, which runs on line C is linked by a complimentary shuttle bus service and is within 5 minutes walking distance from the building. There is also a bus station located directly in front of the building and it takes only one bus stop to reach the Budějovická metro station. The other advantage is the immediate connection to Prague's thoroughfare and also to the D1 Highway going in the direction of Brno, Budapest and Vienna. BB Centrum features its own fitness center, coffee shops, restaurants, a post office and a shopping center; a kindergarten is also currently being constructed, and a park is also in the making - all this and more makes BB Centrum one of the best business developments in Prague.