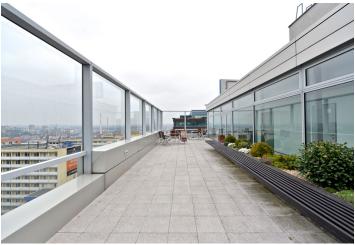

The modern office building, originating from the workshop of the architectural studio Aulík Fišer, offers the rental of quality Class A office space in Prague 4. These can be used as an open plan, separate office units or a combination of both options together. The building, completed in 2005, also offers all tenants a roof terrace accessible with excellent views of Prague. BREEAM certification at the Very Good level.

#### **Features and Services:**

Representative reception CCTV and electronic security system 24/7 security service and access Access card system Modern elevators Extensive Canteen Café, restaurant, coffee shop and fitness center within BB Centrum Roof terrace accessible to all tenants