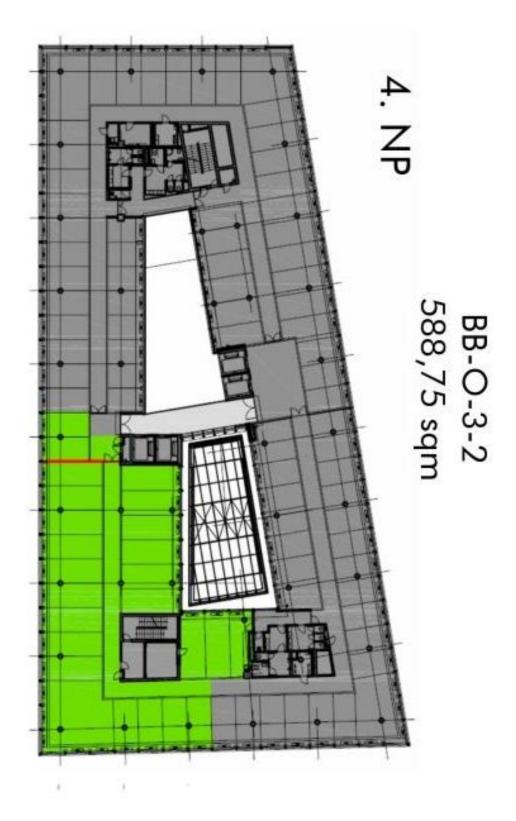

### **Office space**

Prague 4, Michle, Vyskočilova

| Service price    | 139 CZK monthly per m² |
|------------------|------------------------|
| Available area   | 782 m²                 |
| Cellar           | -                      |
| Parking          | EUR 125 / ps / month   |
| PENB             | D                      |
| Reference number | 19738                  |