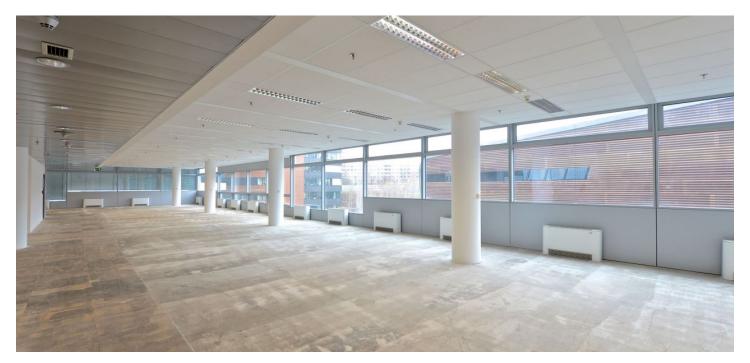

The modern office building, originating from the workshop of the architectural studio Aulík Fišer, offers the rental of quality Class A office space in Prague 4. These can be used as an open plan, separate office units or a combination of both options together. The building, completed in 2005, also offers all tenants a roof terrace accessible with excellent views of Prague. BREEAM certification at the Very Good level.