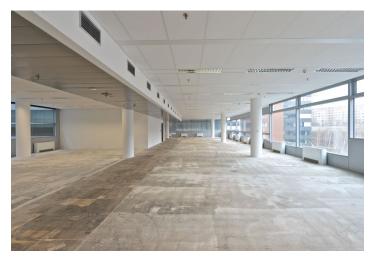

The modern office building, originating from the workshop of the architectural studio Aulík Fišer, offers the rental of quality Class A office space in Prague 4. These can be used as an open plan, separate office units or a combination of both options together. The building, completed in 2005, also offers all tenants a roof terrace accessible with excellent views of Prague. BREEAM certification at the Very Good level.