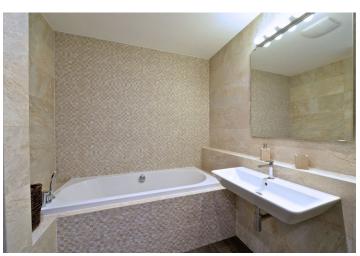

The interior features a spacious living room with a fully fitted open kitchen and dining area, one bedroom, bathroom with a walk-in shower and tub, toilet / laundry room, and entry hall with built-in storage.