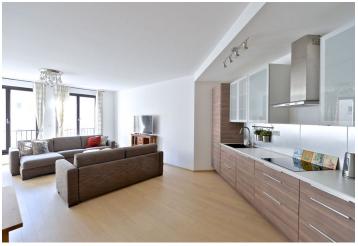

The interior features a spacious living room with a fully fitted open kitchen and dining area, one bedroom, bathroom with a walk-in shower and tub, toilet / laundry room, and entry hall with built-in storage.