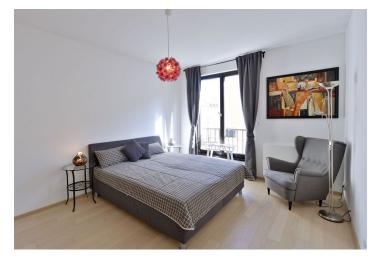

The interior features a spacious living room with a fully fitted open kitchen and dining area, one bedroom, bathroom with a walk-in shower and tub, toilet / laundry room, and entry hall with built-in storage.