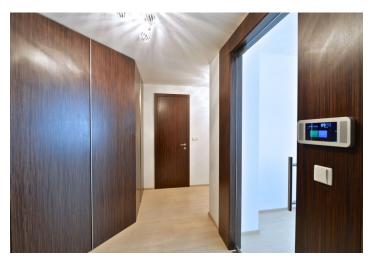

The interior features a spacious living room with a fully fitted open kitchen and dining area, one bedroom, bathroom with a walk-in shower and tub, toilet / laundry room, and entry hall with built-in storage.