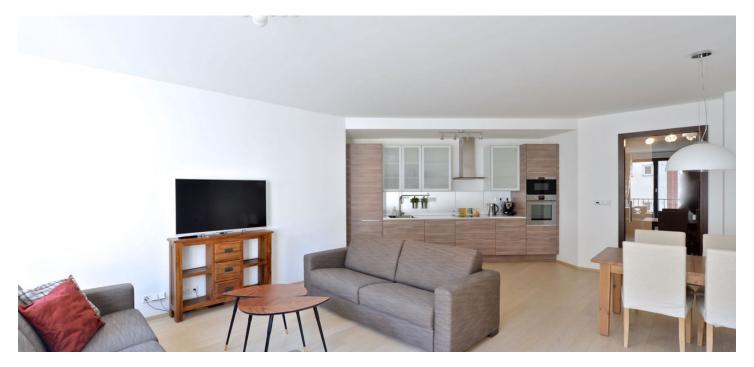

The interior features a spacious living room with a fully fitted open kitchen and dining area, one bedroom, bathroom with a walk-in shower and tub, toilet / laundry room, and entry hall with built-in storage.

Floating floors, French windows, security entry door, central heating, washer, dishwasher, vacuum cleaner, fold out sofas, cable TV, Internet, camera system, video entry phone, basement storage, pram and bike storage in the building. One garage parking space available at CZK 2000/month. Common building charges, water and heating CZK 4000/month for two persons. Deposit for electricity CZK 1000/month.