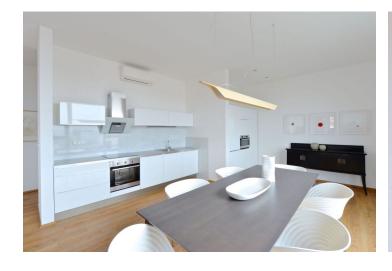

The interior includes a spacious living room with a fully fitted open plan kitchen and access to the terrace, a master bedroom with a full bathroom, two more separate bedrooms, a study accessible from the living room, a shower bathroom with a toilet, two walk-in closets, a storage room, and an open entry hall.