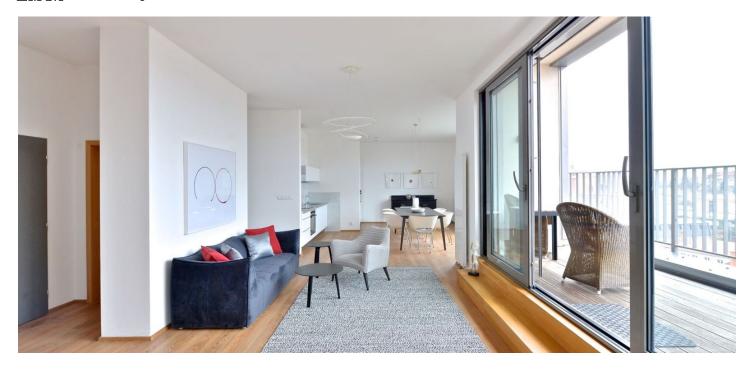

\* Area of the unit according to the Civil Code. The area consists of the sum total area of the entire unit bounded by perimeter walls.

Benefiting from full air-conditioning and a 10 sq. m. terrace providing nice views, this comfortable fully furnished 3-bedroom 2-bathroom apartment is situated on the fourth floor of a newly completely refurbished building with a camera system. Located two short tram stops from the Kobylisy metro station, next to a tram stop, and a short walk from an outdoor swimming pool. Convenient to the Havránka nature reserve, Čimický háj and Velká Skála parks, the area also offers very good public amenities incl. stores, schools, kindergartens, theaters, banks, and restaurants.

The interior includes a spacious living room with a fully fitted open plan kitchen and access to the terrace, a master bedroom with a full bathroom, two more separate bedrooms, a study accessible from the living room, a shower bathroom with a toilet, two walk-in closets, a storage room, and an open entry hall.