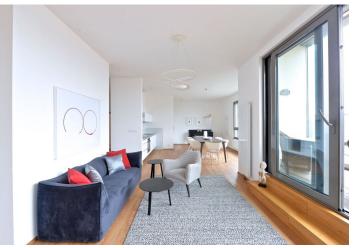

\* Area of the unit according to the Civil Code. The area consists of the sum total area of the entire unit bounded by perimeter walls.

Benefiting from full air-conditioning and a 10 sq. m. terrace providing nice views, this comfortable fully furnished 3-bedroom 2-bathroom apartment is situated on the fourth floor of a newly completely refurbished building with a camera system. Located two short tram stops from the Kobylisy metro station, next to a tram stop, and a short walk from an outdoor swimming pool. Convenient to the Havránka nature reserve, Čimický háj and Velká Skála parks, the area also offers very good public amenities incl. stores, schools, kindergartens, theaters, banks, and restaurants.

The interior includes a spacious living room with a fully fitted open plan kitchen and access to the terrace, a master bedroom with a full bathroom, two more separate bedrooms, a study accessible from the living room, a shower bathroom with a toilet, two walk-in closets, a storage room, and an open entry hall.