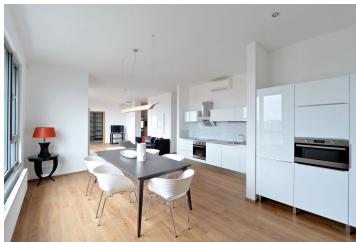

The interior includes a spacious living room with a fully fitted open plan kitchen and access to the terrace, a master bedroom with a full bathroom, two more separate bedrooms, a study accessible from the living room, a shower bathroom with a toilet, two walk-in closets, a storage room, and an open entry hall.