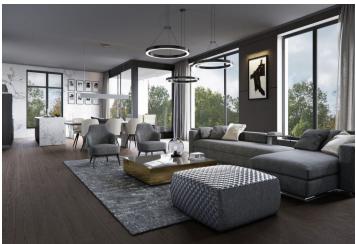

Occupying the entire 2nd floor, the flat is dominated by a spacious living room with a kitchen, dining area and access to loggia; it also offers 3 bedrooms (one of them with en-suite bathroom and walk-in wardrobe), common bathroom, entrance hall with guest toilet and storage room/room for housework.

Equipment to include **air-conditioning**, Bauwerk massive hardwood floors, Porcelaingres tiles, **triple-glazed aluminum windows**, aluminum shutters with electric control, **Dornbracht**, Hüppe or Laufen bathroom fixtures, underfloor heating, **interior doors with internal hinges**, security door, videophone. Benefitting from the layout with **mostly only one apartment occupying each floor**, the residence will provide maximum comfort and privacy. The purchase price of each unit includes **a cellar** and up to 3 **garage parking spaces**.