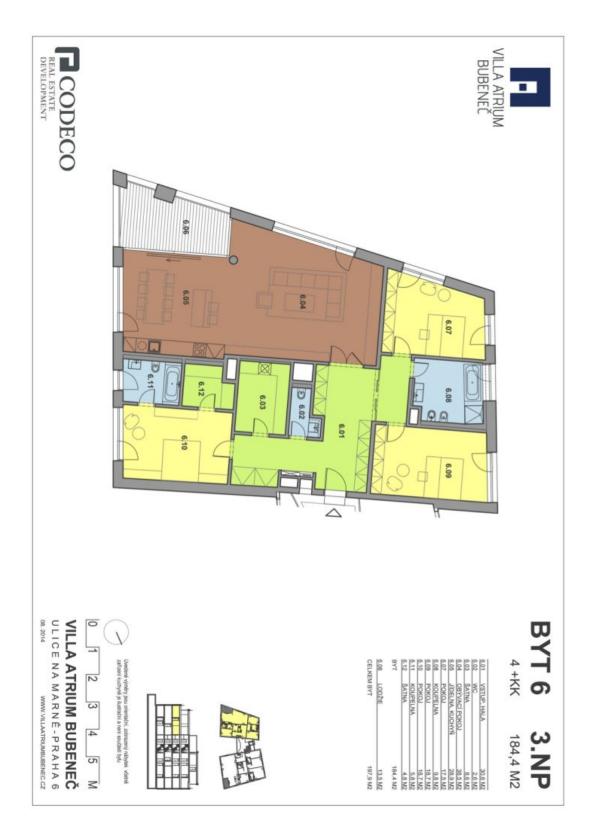

#### Apartment Three-bedroom (4+kk)

184 m², Prague 6, Bubeneč, Na Marně

| Total area  | 198 m²                                        |
|-------------|-----------------------------------------------|
| Floor area* | 184 m²                                        |
| Loggia      | 14 m²                                         |
| Parking     | 2 garage parking spaces included in the price |
| Garage      | Yes                                           |
| Cellar      | Yes                                           |
| PENB        | В                                             |
| Reference n | umber 19990                                   |

Occupying the entire 2nd floor, the flat is dominated by a spacious living room with a kitchen, dining area and access to loggia; it also offers 3 bedrooms (one of them with en-suite bathroom and walk-in wardrobe), common bathroom, entrance hall with guest toilet and storage room/room for housework.

Interior 184.4 m², loggia 13.5 m², 2 garage parking spaces, basement.

August 2015 - Construction started

Sold

Svoboda & Williams s.r.o. info@svoboda-williams.com www.svoboda-williams.com Prague +420 257 328 281 +420 724 551 238 Brno +420 543 250 711 +420 724 551 238