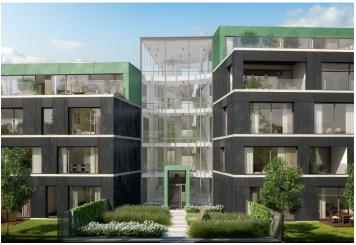

\* Area of the unit according to the Civil Code. The area consists of the sum total area of the entire unit bounded by perimeter walls.

Benefitting from a loggia and floor-to-ceiling windows with views of the adjacent park, this high standard 2-bedroom apartment is part of the Villa Atrium Bubeneč, a modern intimate project consisting of two elegant glazed buildings featuring only 10 residential units, set in a pleasant, quiet corner of the prestigious residential quarter of Prague 6. Timeless design, top quality fittings and a sought after address rank these apartments among the best of contemporary housing. Completion scheduled for the end of 2016.

This 1st floor flat is dominated by a spacious living room with a kitchen, dining area and access to the loggia. It also offers 2 bedrooms, a bathroom, central hall with space for housework, and an entrace hall with guest toilet. Equipment to include air-conditioning, Bauwerk hardwood floors, Porcelaingres tiles, triple-glazed aluminum windows, aluminum shutters with electric control, Dornbracht, Hüppe or Laufen bathroom fixtures, underfloor heating, interior doors with internal hinges, security door, videophone. Benefitting from the layout with mostly only one apartment occupying each floor, the residence will provide maximum comfort and privacy. The purchase price of each unit includes a cellar and up to 3 garage parking spaces.