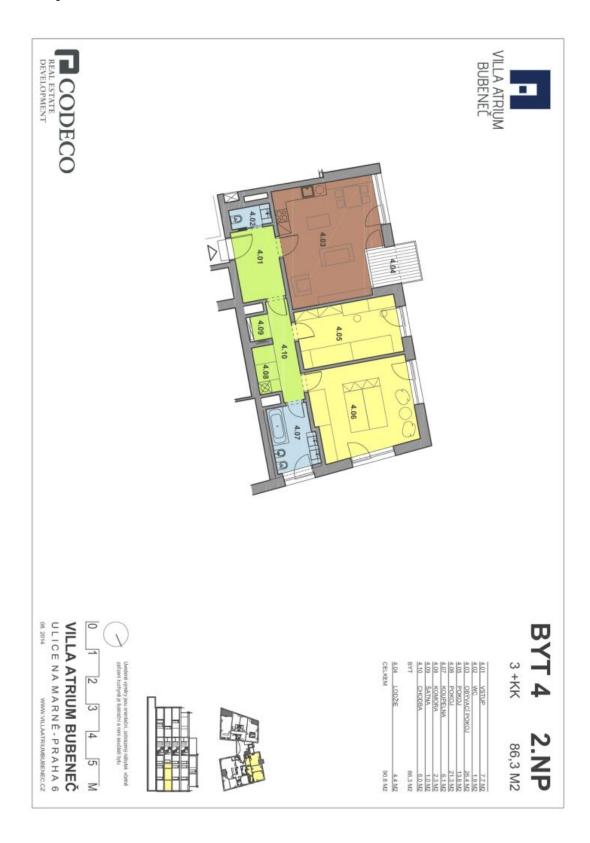

## **Apartment Two-bedroom (3+kk)**

Sold

87 m², Prague 6, Bubeneč, Na Marně

| Total area   | 91 m²                                        |
|--------------|----------------------------------------------|
| Floor area*  | 87 m²                                        |
| Loggia       | 4 m²                                         |
| Parking      | 1 garage parking space included in the price |
| Garage       | Yes                                          |
| Cellar       | Yes                                          |
| PENB         | В                                            |
| Reference nu | ımber 19991                                  |

This 1st floor flat is dominated by a spacious living room with a kitchen, dining area and access to the loggia. It also offers 2 bedrooms, a bathroom, central hall with space for housework, and an entrace hall with guest toilet. Equipment to include air-conditioning, Bauwerk hardwood floors, Porcelaingres tiles, triple-glazed aluminum windows, aluminum shutters with electric control, Dornbracht, Hüppe or Laufen bathroom fixtures, underfloor heating, interior doors with internal hinges, security door, videophone. Benefitting from the layout with mostly only one apartment occupying each floor, the residence will provide maximum comfort and privacy. The purchase price of each unit includes a cellar and up to 3 garage parking spaces.

Interior 86.3 m², loggia 4.4 m², 1 garage parking space, basement.

August 2015 - Construction started