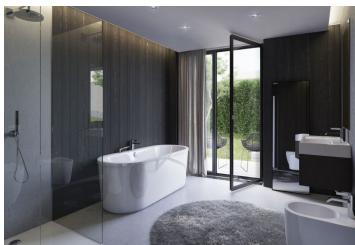

This 1st floor flat is dominated by a spacious living room with a kitchen, dining area and access to the loggia. It also offers 2 bedrooms, a bathroom, central hall with space for housework, and an entrace hall with guest toilet. Equipment to include air-conditioning, Bauwerk hardwood floors, Porcelaingres tiles, triple-glazed aluminum windows, aluminum shutters with electric control, Dornbracht, Hüppe or Laufen bathroom fixtures, underfloor heating, interior doors with internal hinges, security door, videophone. Benefitting from the layout with mostly only one apartment occupying each floor, the residence will provide maximum comfort and privacy. The purchase price of each unit includes a cellar and up to 3 garage parking spaces.