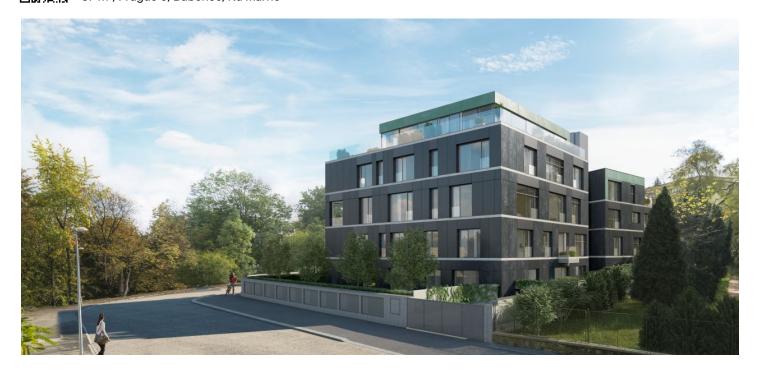

\* Area of the unit according to the Civil Code. The area consists of the sum total area of the entire unit bounded by perimeter walls.

Benefitting from a loggia and floor-to-ceiling windows with views of the adjacent park, this high standard 2-bedroom apartment is part of the Villa Atrium Bubeneč, a modern intimate project consisting of two elegant glazed buildings featuring only 10 residential units, set in a pleasant, quiet corner of the prestigious residential quarter of Prague 6. Timeless design, top quality fittings and a sought after address rank these apartments among the best of contemporary housing. Completion scheduled for the end of 2016.

This 1st floor flat is dominated by a spacious living room with a kitchen, dining area and access to the loggia. It also offers 2 bedrooms, a bathroom, central hall with space for housework, and an entrace hall with guest toilet. Equipment to include air-conditioning, Bauwerk hardwood floors, Porcelaingres tiles, triple-glazed aluminum windows, aluminum shutters with electric control, Dornbracht, Hüppe or Laufen bathroom fixtures, underfloor heating, interior doors with internal hinges, security door, videophone. Benefitting from the layout with mostly only one apartment occupying each floor, the residence will provide maximum comfort and privacy. The purchase price of each unit includes a cellar and up to 3 garage parking spaces.