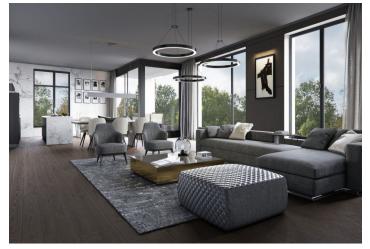

This 1st floor flat is dominated by a spacious living room with a kitchen, dining area and access to the loggia. It also offers 2 bedrooms, a bathroom, central hall with space for housework, and an entrace hall with guest toilet. Equipment to include air-conditioning, Bauwerk hardwood floors, Porcelaingres tiles, triple-glazed aluminum windows, aluminum shutters with electric control, Dornbracht, Hüppe or Laufen bathroom fixtures, underfloor heating, interior doors with internal hinges, security door, videophone. Benefitting from the layout with mostly only one apartment occupying each floor, the residence will provide maximum comfort and privacy. The purchase price of each unit includes a cellar and up to 3 garage parking spaces.