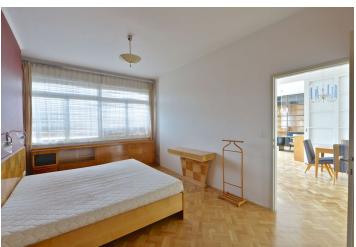

The interior features one bedroom, living room, an adjacent study (or a second bedroom), a fully fitted new kitchen with access to the balcony, walk-in closet, bathroom with bath tub, a separate toilet, pantry, a small room adjacent to the kitchen (originally a "maid's room"), storage room, and entry hall with built-in storage.

Solid wood parquet floors throughout, large windows, original furniture and wooden blinds, built-in storage, dishwasher, microwave oven, central heating, TV, audio entry phone, alarm, cellar, chip entry to the building. Common building charges approx. CZK 6000/month. Utilities are billed separately. Available from February 2020.