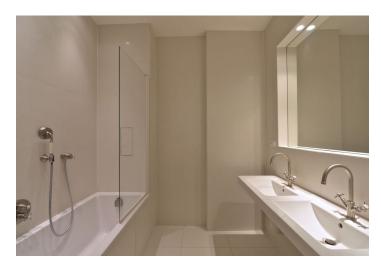

The interior features one bedroom, living room, an adjacent study (or a second bedroom), a fully fitted new kitchen with access to the balcony, walk-in closet, bathroom with bath tub, a separate toilet, pantry, a small room adjacent to the kitchen (originally a "maid's room"), storage room, and entry hall with built-in storage.