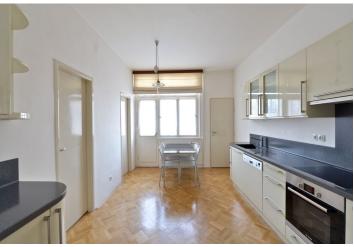

\* Area of the unit according to the Civil Code. The area consists of the sum total area of the entire unit bounded by perimeter walls.

Fully furnished fully refurbished air-conditioned 2-bedroom flat with a balcony and preserved original features on the fourth floor of a Functionalist building with a lift. Centrally located just a few minute walk from Wenceslas Square, convenient to public transportation (trams, Karlovo náměstí and I.P.Pavlova metro stations).

The interior features one bedroom, living room, an adjacent study (or a second bedroom), a fully fitted new kitchen with access to the balcony, walk-in closet, bathroom with bath tub, a separate toilet, pantry, a small room adjacent to the kitchen (originally a "maid's room"), storage room, and entry hall with built-in storage.

Solid wood parquet floors throughout, large windows, original furniture and wooden blinds, built-in storage, dishwasher, microwave oven, central heating, TV, audio entry phone, alarm, cellar, chip entry to the building. Common building charges approx. CZK 6000/month. Utilities are billed separately. Available from February 2020.