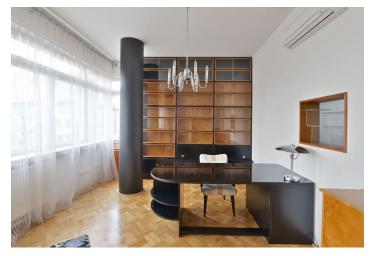

The interior features one bedroom, living room, an adjacent study (or a second bedroom), a fully fitted new kitchen with access to the balcony, walk-in closet, bathroom with bath tub, a separate toilet, pantry, a small room adjacent to the kitchen (originally a "maid's room"), storage room, and entry hall with built-in storage.

Solid wood parquet floors throughout, large windows, original furniture and wooden blinds, built-in storage, dishwasher, microwave oven, central heating, TV, audio entry phone, alarm, cellar, chip entry to the building. Common building charges approx. CZK 6000/month. Utilities are billed separately. Available from February 2020.