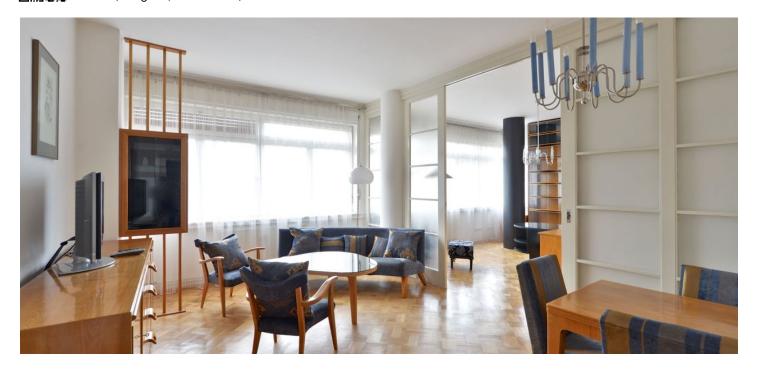

\* Area of the unit according to the Civil Code. The area consists of the sum total area of the entire unit bounded by perimeter walls.

Fully furnished fully refurbished air-conditioned 2-bedroom flat with a balcony and preserved original features on the fourth floor of a Functionalist building with a lift. Centrally located just a few minute walk from Wenceslas Square, convenient to public transportation (trams, Karlovo náměstí and I.P.Pavlova metro stations).

The interior features one bedroom, living room, an adjacent study (or a second bedroom), a fully fitted new kitchen with access to the balcony, walk-in closet, bathroom with bath tub, a separate toilet, pantry, a small room adjacent to the kitchen (originally a "maid's room"), storage room, and entry hall with built-in storage.

Solid wood parquet floors throughout, large windows, original furniture and wooden blinds, built-in storage, dishwasher, microwave oven, central heating, TV, audio entry phone, alarm, cellar, chip entry to the building. Common building charges approx. CZK 6000/month. Utilities are billed separately. Available from February 2020.