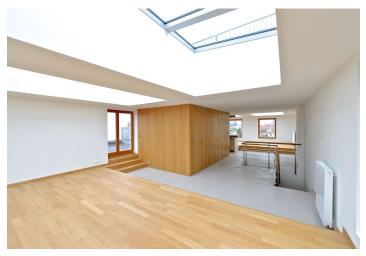

The lower level includes master bedroom with an en-suite bathroom (walk-in shower, tub, toilet, double sink) and a spacious walk-in closet plus access to the terrace, two more bedrooms, shower bathroom with toilet, and entrance hall. The upper floor features a large open living room, a fully fitted kitchen and dining area, all surrounded by roof terraces, a guest toilet, and storage / utility room. There is a staircase leading from one of the terraces up to yet another terrace with amazing views.

Hardwood and polished concrete floors, teak wood on the terraces, solar tunnels, French windows, security entry door, video entry phone, cellar, camera system, chip entry to the building. One garage parking space included, one more available at CZK 700/month. Common building charges, water and heating CZK 50/m²/month excluding the terraces. Flat: 196 m². Terraces: 158 m².