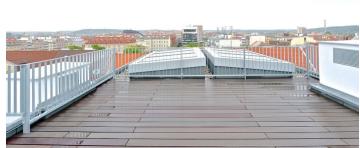

\* Area of the unit according to the Civil Code. The area consists of the sum total area of the entire unit bounded by perimeter walls.

Boasting 158 m² of roof terraces providing panoramic views of Prague, this high quality bright 3-bedroom 2-bathroom split-level flat is on the seventh floor of a new residential project with manned security, underground parking and a landscaped inner courtyard. Situated in central Holešovice with quick access to the city center (ten min. drive), a few tram stops from Vltavská, Nádraží Holešovice and Palmovka metro stations, and a short walk from the Vltava River. The dynamic neighborhood of Holešovice is a sought after area with great transportation links and full amenities within easy reach.

The lower level includes master bedroom with an en-suite bathroom (walk-in shower, tub, toilet, double sink) and a spacious walk-in closet plus access to the terrace, two more bedrooms, shower bathroom with toilet, and entrance hall. The upper floor features a large open living room, a fully fitted kitchen and dining area, all surrounded by roof terraces, a guest toilet, and storage / utility room. There is a staircase leading from one of the terraces up to yet another terrace with amazing views.

Hardwood and polished concrete floors, teak wood on the terraces, solar tunnels, French windows, security entry door, video entry phone, cellar, camera system, chip entry to the building. One garage parking space included, one more available at CZK 700/month. Common building charges, water and heating CZK 50/m²/month excluding the terraces. Flat: 196 m². Terraces: 158 m².