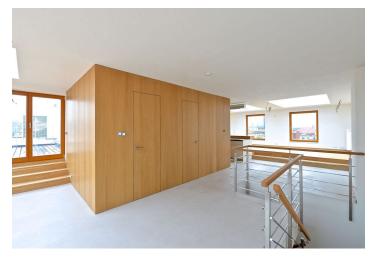

The lower level includes master bedroom with an en-suite bathroom (walk-in shower, tub, toilet, double sink) and a spacious walk-in closet plus access to the terrace, two more bedrooms, shower bathroom with toilet, and entrance hall. The upper floor features a large open living room, a fully fitted kitchen and dining area, all surrounded by roof terraces, a guest toilet, and storage / utility room. There is a staircase leading from one of the terraces up to yet another terrace with amazing views.