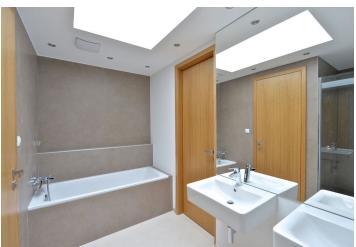

The lower level includes master bedroom with an en-suite bathroom (walk-in shower, tub, toilet, double sink) and a spacious walk-in closet plus access to the terrace, two more bedrooms, shower bathroom with toilet, and entrance hall. The upper floor features a large open living room, a fully fitted kitchen and dining area, all surrounded by roof terraces, a guest toilet, and storage / utility room. There is a staircase leading from one of the terraces up to yet another terrace with amazing views.