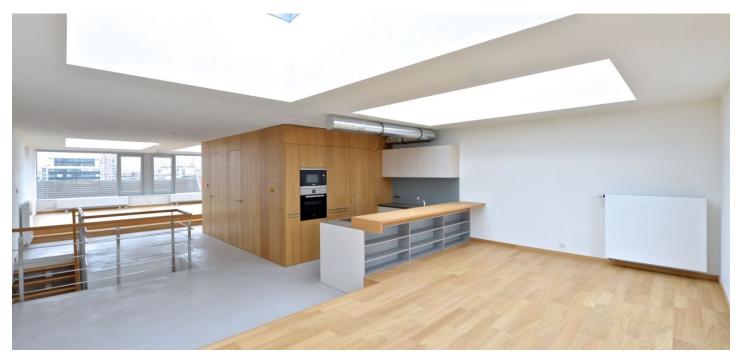

The lower level includes master bedroom with an en-suite bathroom (walk-in shower, tub, toilet, double sink) and a spacious walk-in closet plus access to the terrace, two more bedrooms, shower bathroom with toilet, and entrance hall. The upper floor features a large open living room, a fully fitted kitchen and dining area, all surrounded by roof terraces, a guest toilet, and storage / utility room. There is a staircase leading from one of the terraces up to yet another terrace with amazing views.

Hardwood and polished concrete floors, teak wood on the terraces, solar tunnels, French windows, security entry door, video entry phone, cellar, camera system, chip entry to the building. One garage parking space included, one more available at CZK 700/month. Common building charges, water and heating CZK 50/m²/month excluding the terraces. Flat: 196 m². Terraces: 158 m².