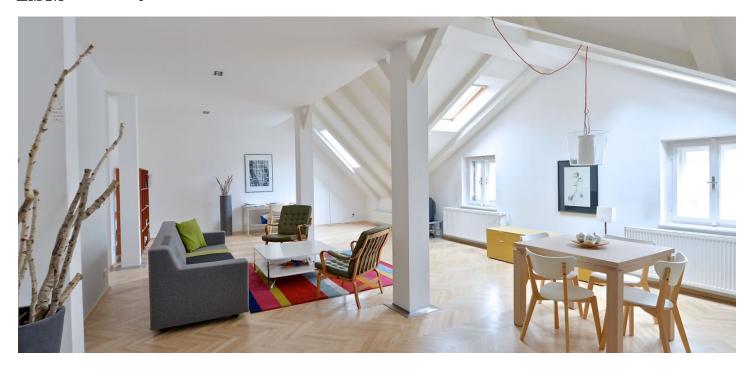

\* Area of the unit according to the Civil Code. The area consists of the sum total area of the entire unit bounded by perimeter walls.

Completely reconstructed furnished 1-bedroom attic flat on the fifth floor of a nicely renovated traditional building with a lift. Ideally located in the very center of the Old Town, a few steps to the Vltava riverbank and a few more to the Old Town Square, with instant tram and metro connections. Full amenities and quality restaurants in the immediate neighborhood.

The interior includes an open entry hall, living room with dining area and a fully fitted open kitchen, one bedroom facing the courtyard, shower bathroom with sink and bidet, and a separate toilet with sink.

Solid wood parquet floors, tiles, security entry door, washer, dishwasher, microwave oven, gas boiler, TV, audio entry phone. Parking possible in the public Rudolfinum garage (just a minute walk from the building). Common building charges and utilities are billed separately.