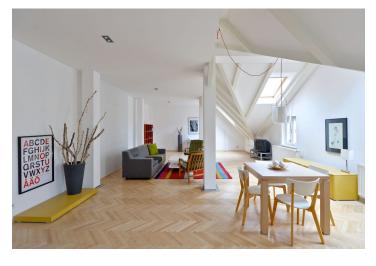

\* Area of the unit according to the Civil Code. The area consists of the sum total area of the entire unit bounded by perimeter walls.

Completely reconstructed furnished 1-bedroom attic flat on the fifth floor of a nicely renovated traditional building with a lift. Ideally located in the very center of the Old Town, a few steps to the Vltava riverbank and a few more to the Old Town Square, with instant tram and metro connections. Full amenities and quality restaurants in the immediate neighborhood.

The interior includes an open entry hall, living room with dining area and a fully fitted open kitchen, one bedroom facing the courtyard, shower bathroom with sink and bidet, and a separate toilet with sink.

Solid wood parquet floors, tiles, security entry door, washer, dishwasher, microwave oven, gas boiler, TV, audio entry phone. Parking possible in the public Rudolfinum garage (just a minute walk from the building). Common building charges and utilities are billed separately.