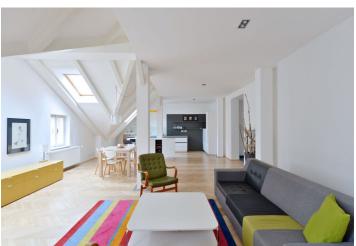

\* Area of the unit according to the Civil Code. The area consists of the sum total area of the entire unit bounded by perimeter walls.

Completely reconstructed furnished 1-bedroom attic flat on the fifth floor of a nicely renovated traditional building with a lift. Ideally located in the very center of the Old Town, a few steps to the Vltava riverbank and a few more to the Old Town Square, with instant tram and metro connections. Full amenities and quality restaurants in the immediate neighborhood.

The interior includes an open entry hall, living room with dining area and a fully fitted open kitchen, one bedroom facing the courtyard, shower bathroom with sink and bidet, and a separate toilet with sink.

Solid wood parquet floors, tiles, security entry door, washer, dishwasher, microwave oven, gas boiler, TV, audio entry phone. Parking possible in the public Rudolfinum garage (just a minute walk from the building). Common building charges and utilities are billed separately.