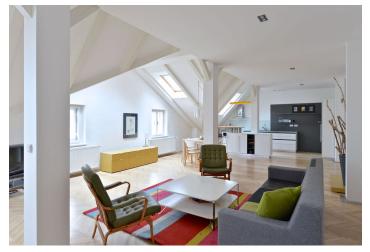

\* Area of the unit according to the Civil Code. The area consists of the sum total area of the entire unit bounded by perimeter walls.

Completely reconstructed furnished 1-bedroom attic flat on the fifth floor of a nicely renovated traditional building with a lift. Ideally located in the very center of the Old Town, a few steps to the Vltava riverbank and a few more to the Old Town Square, with instant tram and metro connections. Full amenities and quality restaurants in the immediate neighborhood.

The interior includes an open entry hall, living room with dining area and a fully fitted open kitchen, one bedroom facing the courtyard, shower bathroom with sink and bidet, and a separate toilet with sink.

Solid wood parquet floors, tiles, security entry door, washer, dishwasher, microwave oven, gas boiler, TV, audio entry phone. Parking possible in the public Rudolfinum garage (just a minute walk from the building). Common building charges and utilities are billed separately.