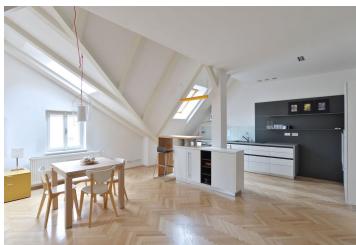

The interior includes an open entry hall, living room with dining area and a fully fitted open kitchen, one bedroom facing the courtyard, shower bathroom with sink and bidet, and a separate toilet with sink.

Solid wood parquet floors, tiles, security entry door, washer, dishwasher, microwave oven, gas boiler, TV, audio entry phone. Parking possible in the public Rudolfinum garage (just a minute walk from the building). Common building charges and utilities are billed separately.