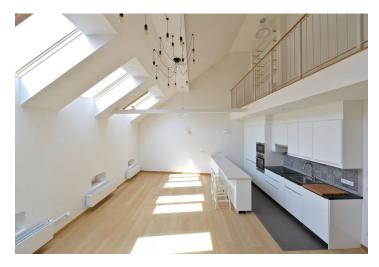

The ground floor features an entry hall, a separate studio incl. a bedroom, a fitted kitchenette and shower bathroom with toilet, plus a spacious living room with a fully fitted and equipped open kitchen. The upper floor includes a large gallery, two bedrooms, bathroom (tub, walk-in shower, toilet), and a well organized laundry room.

Preserved original details, air-conditioning, high quaity finishes and materials, hardwood parquet flooring and tiles, wooden windows, security entry door, built-in wardrobes, independent gas boiler, washer / dryer, induction cooktop, combination oven, dishwasher, blackout curtains, audio entry phone. Can be fully furnished at a higher rent. One secure parking space in the courtyard available at CZK 4000/month. Common building charges and water around CZK 3000/month. Gas and electricity will be transferred to the tenant.