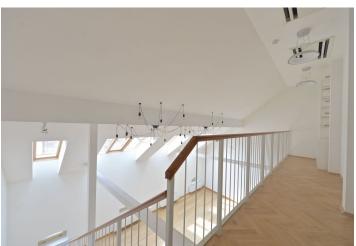

The ground floor features an entry hall, a separate studio incl. a bedroom, a fitted kitchenette and shower bathroom with toilet, plus a spacious living room with a fully fitted and equipped open kitchen. The upper floor includes a large gallery, two bedrooms, bathroom (tub, walk-in shower, toilet), and a well organized laundry room.

Preserved original details, air-conditioning, high quaity finishes and materials, hardwood parquet flooring and tiles, wooden windows, security entry door, built-in wardrobes, independent gas boiler, washer / dryer, induction cooktop, combination oven, dishwasher, blackout curtains, audio entry phone. Can be fully furnished at a higher rent. One secure parking space in the courtyard available at CZK 4000/month. Common building charges and water around CZK 3000/month. Gas and electricity will be transferred to the tenant.