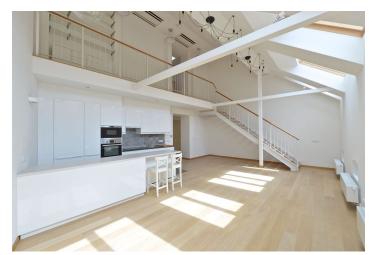

The ground floor features an entry hall, a separate studio incl. a bedroom, a fitted kitchenette and shower bathroom with toilet, plus a spacious living room with a fully fitted and equipped open kitchen. The upper floor includes a large gallery, two bedrooms, bathroom (tub, walk-in shower, toilet), and a well organized laundry room.

Preserved original details, air-conditioning, high quaity finishes and materials, hardwood parquet flooring and tiles, wooden windows, security entry door, built-in wardrobes, independent gas boiler, washer / dryer, induction cooktop, combination oven, dishwasher, blackout curtains, audio entry phone. Can be fully furnished at a higher rent. One secure parking space in the courtyard available at CZK 4000/month. Common building charges and water around CZK 3000/month. Gas and electricity will be transferred to the tenant.