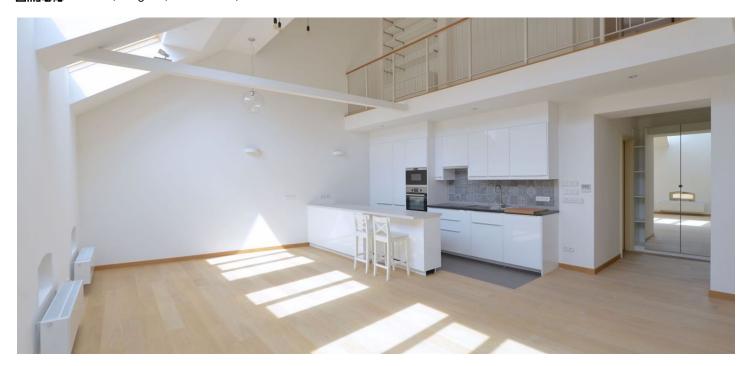

\* Area of the unit according to the Civil Code. The area consists of the sum total area of the entire unit bounded by perimeter walls.

Brand new fully renovated partly furnished 3-bedroom 2-bathroom flat on the fifth floor of a completely refurbished historic building with a new lift and parking. Situated just moments from Náměstí Republiky Square with metro, trams and the Palladium and Kotva shopping centers, in the heart of Prague. The central location boasts rich cultural and social venues and full amenities.

The ground floor features an entry hall, a separate studio incl. a bedroom, a fitted kitchenette and shower bathroom with toilet, plus a spacious living room with a fully fitted and equipped open kitchen. The upper floor includes a large gallery, two bedrooms, bathroom (tub, walk-in shower, toilet), and a well organized laundry room.

Preserved original details, air-conditioning, high quaity finishes and materials, hardwood parquet flooring and tiles, wooden windows, security entry door, built-in wardrobes, independent gas boiler, washer / dryer, induction cooktop, combination oven, dishwasher, blackout curtains, audio entry phone. Can be fully furnished at a higher rent. One secure parking space in the courtyard available at CZK 4000/month. Common building charges and water around CZK 3000/month. Gas and electricity will be transferred to the tenant.