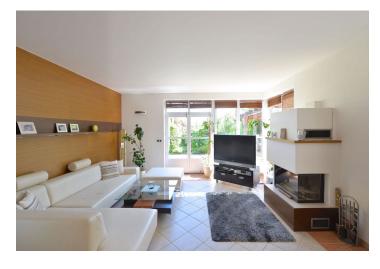

Ground floor: one bedroom with a full bathroom, entry hall, garage access. First floor: three bedrooms, walk-in closet, bathroom with massage tub and walk-in shower, toilet, terrace with beautiful views of Prague and the surrounding greenery (Cherry orchard). Garden level: spacious open living room with a fireplace, dining area, a new fully fitted kitchen and terrace and garden access, toilet with laundry area, pantry.

Wooden floating floors and tiles, lots of built-in wardrobes, French windows, blinds, American type fridge, dishwasher, microwave oven, telephone line, Internet, video entry phone, alarm, outdoor fireplace, automatic irrigation. Can be furnished, partly furnished or unfurnished. Double garage plus parking in front of the garage. Utilities around CZK 7000 per month.