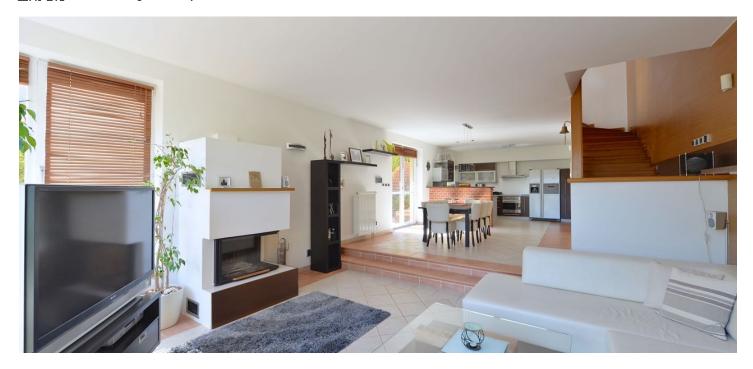

Ground floor: one bedroom with a full bathroom, entry hall, garage access. First floor: three bedrooms, walk-in closet, bathroom with massage tub and walk-in shower, toilet, terrace with beautiful views of Prague and the surrounding greenery (Cherry orchard). Garden level: spacious open living room with a fireplace, dining area, a new fully fitted kitchen and terrace and garden access, toilet with laundry area, pantry.

Wooden floating floors and tiles, lots of built-in wardrobes, French windows, blinds, American type fridge, dishwasher, microwave oven, telephone line, Internet, video entry phone, alarm, outdoor fireplace, automatic irrigation. Can be furnished, partly furnished or unfurnished. Double garage plus parking in front of the garage. Utilities around CZK 7000 per month.