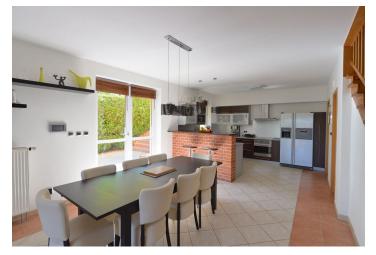

Ground floor: one bedroom with a full bathroom, entry hall, garage access. First floor: three bedrooms, walk-in closet, bathroom with massage tub and walk-in shower, toilet, terrace with beautiful views of Prague and the surrounding greenery (Cherry orchard). Garden level: spacious open living room with a fireplace, dining area, a new fully fitted kitchen and terrace and garden access, toilet with laundry area, pantry.

Wooden floating floors and tiles, lots of built-in wardrobes, French windows, blinds, American type fridge, dishwasher, microwave oven, telephone line, Internet, video entry phone, alarm, outdoor fireplace, automatic irrigation. Can be furnished, partly furnished or unfurnished. Double garage plus parking in front of the garage. Utilities around CZK 7000 per month.