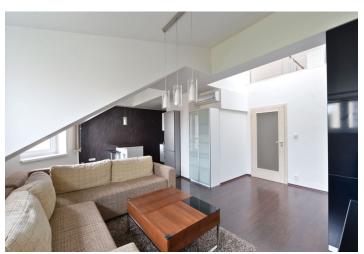

\* Area of the unit according to the Civil Code. The area consists of the sum total area of the entire unit bounded by perimeter walls.

Furnished air-conditioned 1-bedroom split-level attic flat with a balcony, situated on the sixth floor of a modern building with a lift and underground parking, just a five minute walk to Strašnická metro station, line A. Quiet residential area with quick access to the city center, good amenities in the area, and a park and primary school within walking distance.

The lower level offers living / dining room with a fully fitted open kitchen and access to the balcony, bathroom with tub and toilet, and entry hall. The upper floor includes an open gallery that is used as a bedroom with an office area.

Green views, floating floors, tiles, security entry door, lots of built-in wardrobes, dishwasher, microwave oven, two TVs, video entry phone, basement storage unit. One garage space available at CZK 1500 per month. Common building charges, water and heating CZK 2600 per month. Electricity is billed separately.