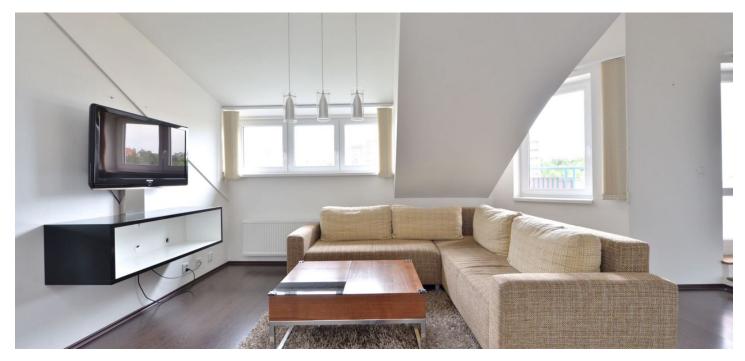

The lower level offers living / dining room with a fully fitted open kitchen and access to the balcony, bathroom with tub and toilet, and entry hall. The upper floor includes an open gallery that is used as a bedroom with an office area.

Green views, floating floors, tiles, security entry door, lots of built-in wardrobes, dishwasher, microwave oven, two TVs, video entry phone, basement storage unit. One garage space available at CZK 1500 per month. Common building charges, water and heating CZK 2600 per month. Electricity is billed separately.