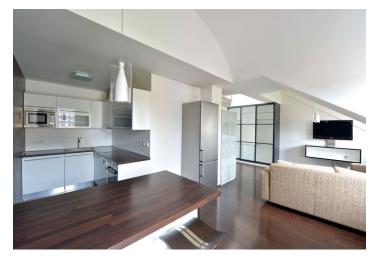

The lower level offers living / dining room with a fully fitted open kitchen and access to the balcony, bathroom with tub and toilet, and entry hall. The upper floor includes an open gallery that is used as a bedroom with an office area.

Green views, floating floors, tiles, security entry door, lots of built-in wardrobes, dishwasher, microwave oven, two TVs, video entry phone, basement storage unit. One garage space available at CZK 1500 per month. Common building charges, water and heating CZK 2600 per month. Electricity is billed separately.