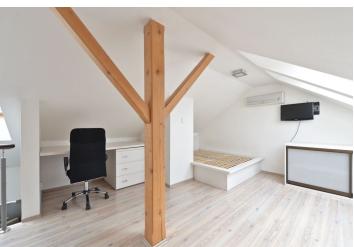

The lower level offers living / dining room with a fully fitted open kitchen and access to the balcony, bathroom with tub and toilet, and entry hall. The upper floor includes an open gallery that is used as a bedroom with an office area.