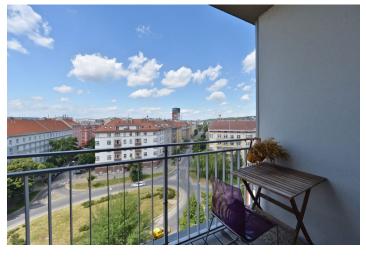

## Apartment Two-bedroom (3+kk)

€ 920 I CZK 23 000

88 m², Prague 7, Holešovice, Jankovcova

| Total area       |              | 93 m²                    |
|------------------|--------------|--------------------------|
| Floor area*      |              | 88 m²                    |
| Loggia           |              | 5 m²                     |
| Parking          | Garage parki | ng included in the rent. |
| Garage           |              | Yes                      |
| Cellar           |              | Yes                      |
| PENB             |              | G                        |
| Reference number |              | 20556                    |
| Available from   |              | Immediately              |

\* Area of the unit according to the Civil Code. The area consists of the sum total area of the entire unit bounded by perimeter walls.

Air-conditioned unfurnished 2-bedroom flat with a balcony on the seventh floor with lift, in a modern Prague Marina residential project on the Vltava riverbank. Located in the dynamically developing part of Prague 7, with full amenities and quick connections to the city center. The building amenities include a 24-hour reception, security and parking.