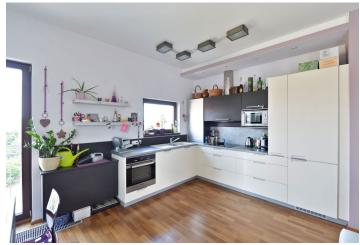

The interior features a corner living room with a fully fitted open kitchen, one bedroom with balcony access, second bedroom with built-in wardrobes, bathroom with a walk-in shower, bath tub, double sink and toilet, utility room, a guest toilet, and entry hall with a built-in wardrobe.

Oak parquet floors, security entry door, French windows, outside wooden sliding blinds, washer, dishwasher, microwave oven, UPC cable for TV and the Internet, video entry phone, cellar. One underground garage parking space included, one more available at an extra cost. Common building charges, heating, water and parking around CZK 5000/month for two persons. Electricity is billed separately (around CZK 1500/month for two persons). Unfurnished.