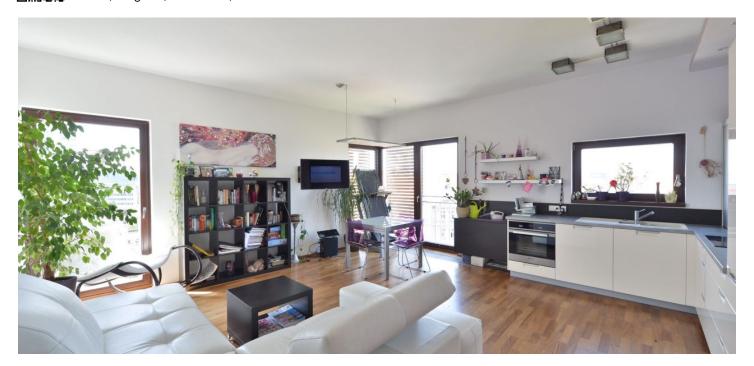

The interior features a corner living room with a fully fitted open kitchen, one bedroom with balcony access, second bedroom with built-in wardrobes, bathroom with a walk-in shower, bath tub, double sink and toilet, utility room, a guest toilet, and entry hall with a built-in wardrobe.

Oak parquet floors, security entry door, French windows, outside wooden sliding blinds, washer, dishwasher, microwave oven, UPC cable for TV and the Internet, video entry phone, cellar. One underground garage parking space included, one more available at an extra cost. Common building charges, heating, water and parking around CZK 5000/month for two persons. Electricity is billed separately (around CZK 1500/month for two persons). Unfurnished.