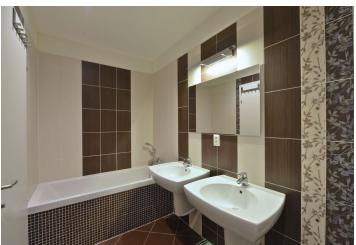

The interior features a corner living room with a fully fitted open kitchen, one bedroom with balcony access, second bedroom with built-in wardrobes, bathroom with a walk-in shower, bath tub, double sink and toilet, utility room, a guest toilet, and entry hall with a built-in wardrobe.