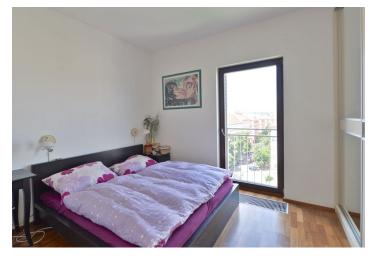

The interior features a corner living room with a fully fitted open kitchen, one bedroom with balcony access, second bedroom with built-in wardrobes, bathroom with a walk-in shower, bath tub, double sink and toilet, utility room, a guest toilet, and entry hall with a built-in wardrobe.