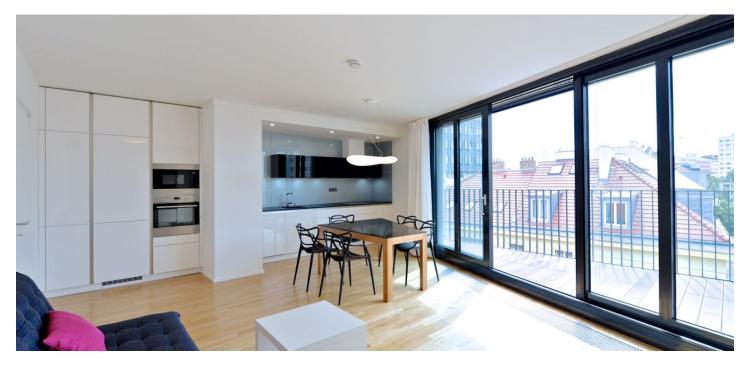

\* Area of the unit according to the Civil Code. The area consists of the sum total area of the entire unit bounded by perimeter walls.

Located just 100 m from Pražského povstání metro station, this partly furnished 2-bedroom flat with a 10 m² terrace is situated on the seventh floor of a contemporary residential project with underground parking and camera system. Located moments from the Central Park and Czech TV grounds, a few minute walk to the Arkády Pankrác shopping mall and convenient to the D1 highway.

The interior features two separate bedrooms, a corner living room with a fully fitted open kitchen and dining area plus access to the terrace, bathroom with a walk-in shower and tub, toilet, a fitted storage room, and a spacious entry hall.

Wooden floating floors, tiles, security entry door, built-in wardrobes, French windows, outside automatic sun blinds, washer, dishwasher, microwave oven, bed linen, video entry phone, cellar, lift, pram and bike storage in the building. One garage space included, one more is available at an additional fee. Common building charges and utilities around CZK 5000 per month. Available from March 2022.