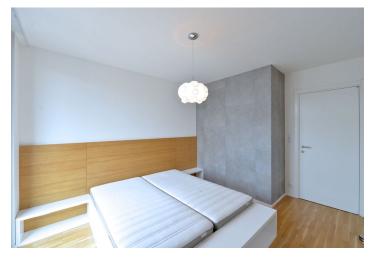

The interior features two separate bedrooms, a corner living room with a fully fitted open kitchen and dining area plus access to the terrace, bathroom with a walk-in shower and tub, toilet, a fitted storage room, and a spacious entry hall.

Wooden floating floors, tiles, security entry door, built-in wardrobes, French windows, outside automatic sun blinds, washer, dishwasher, microwave oven, bed linen, video entry phone, cellar, lift, pram and bike storage in the building. One garage space included, one more is available at an additional fee. Common building charges and utilities around CZK 5000 per month. Available from March 2022.