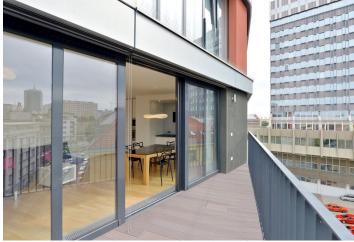

\* Area of the unit according to the Civil Code. The area consists of the sum total area of the entire unit bounded by perimeter walls.

Located just 100 m from Pražského povstání metro station, this partly furnished 2-bedroom flat with a 10 m² terrace is situated on the seventh floor of a contemporary residential project with underground parking and camera system. Located moments from the Central Park and Czech TV grounds, a few minute walk to the Arkády Pankrác shopping mall and convenient to the D1 highway.

Wooden floating floors, tiles, security entry door, built-in wardrobes, French windows, outside automatic sun blinds, washer, dishwasher, microwave oven, bed linen, video entry phone, cellar, lift, pram and bike storage in the building. One garage space included, one more is available at an additional fee. Common building charges and utilities around CZK 5000 per month. Available from March 2022.