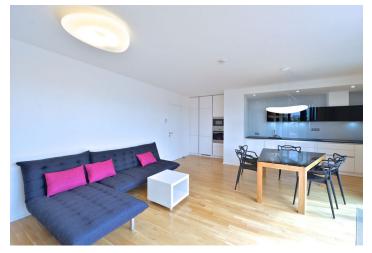

The interior features two separate bedrooms, a corner living room with a fully fitted open kitchen and dining area plus access to the terrace, bathroom with a walk-in shower and tub, toilet, a fitted storage room, and a spacious entry hall.

Wooden floating floors, tiles, security entry door, built-in wardrobes, French windows, outside automatic sun blinds, washer, dishwasher, microwave oven, bed linen, video entry phone, cellar, lift, pram and bike storage in the building. One garage space included, one more is available at an additional fee. Common building charges and utilities around CZK 5000 per month. Available from March 2022.