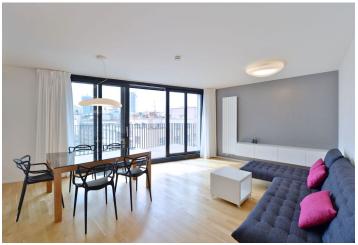

\* Area of the unit according to the Civil Code. The area consists of the sum total area of the entire unit bounded by perimeter walls.

Located just 100 m from Pražského povstání metro station, this partly furnished 2-bedroom flat with a 10 m² terrace is situated on the seventh floor of a contemporary residential project with underground parking and camera system. Located moments from the Central Park and Czech TV grounds, a few minute walk to the Arkády Pankrác shopping mall and convenient to the D1 highway.

The interior features two separate bedrooms, a corner living room with a fully fitted open kitchen and dining area plus access to the terrace, bathroom with a walk-in shower and tub, toilet, a fitted storage room, and a spacious entry hall.

Wooden floating floors, tiles, security entry door, built-in wardrobes, French windows, outside automatic sun blinds, washer, dishwasher, microwave oven, bed linen, video entry phone, cellar, lift, pram and bike storage in the building. One garage space included, one more is available at an additional fee. Common building charges and utilities around CZK 5000 per month. Available from March 2022.