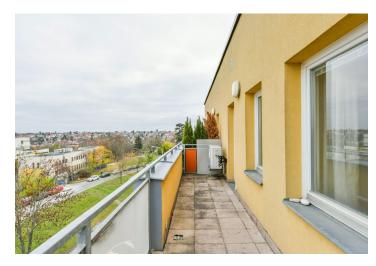

## **Apartment Two-bedroom (3+kk)**

Rented

120 m², Prague 6, Břevnov, Rejchova

| Total area       | 133 m²                                                                        |
|------------------|-------------------------------------------------------------------------------|
| Floor area*      | 120 m²                                                                        |
| Terrace          | 13 m²                                                                         |
| Parking          | Two garage parking spaces.                                                    |
| Garage           | Yes                                                                           |
| Cellar           | -                                                                             |
| Service price    | Common building charges<br>and deposit for utilities CZK<br>11,000 per month. |
| PENB             | G                                                                             |
| Reference number | 20627                                                                         |
| Available from   | Immediately                                                                   |

The lower level includes a living room with a fully fitted open plan kitchen and a **balcony**, a large fitted **walk-in closet**, a storage room, a guest toilet, and an entrance hall. The first floor offers two bedrooms with **terrace** access, and a full bathroom.