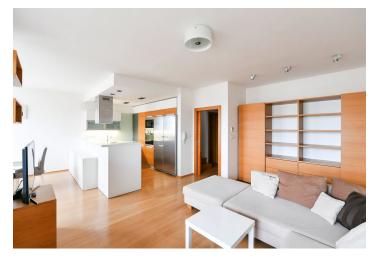

The lower level includes a living room with a fully fitted open plan kitchen and a **balcony**, a large fitted **walk-in closet**, a storage room, a guest toilet, and an entrance hall. The first floor offers two bedrooms with **terrace** access, and a full bathroom.