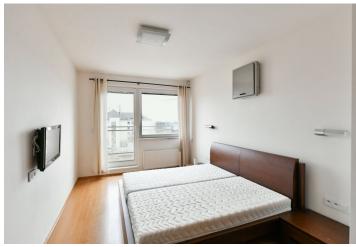

\* Size of the unit according to the Housing Act.
The area consists of the sum total of the internal area of every room.

This is a fully furnished air-conditioned 2-bedrom split-level apartment with a terrace and a balcony, situated on the second floor of a modern building with underground parking and a lift. Located in a quiet green residential neighborhood with full amenities within easy reach, quick connections to the airport and the city center. Convenient to the Petřiny metro station and international schools in Prague 6.

The lower level includes a living room with a fully fitted open plan kitchen and a **balcony**, a large fitted **walk-in closet**, a storage room, a guest toilet, and an entrance hall. The first floor offers two bedrooms with **terrace** access, and a full bathroom.

Floating floors, security entry door, blinds, **Miele** kitchen appliances, washer, dryer, TV, alarm. **Two garage parking spaces** are included.