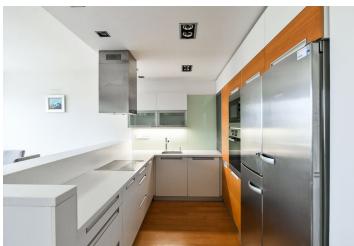

The lower level includes a living room with a fully fitted open plan kitchen and a **balcony**, a large fitted **walk-in closet**, a storage room, a guest toilet, and an entrance hall. The first floor offers two bedrooms with **terrace** access, and a full bathroom.

Floating floors, security entry door, blinds, **Miele** kitchen appliances, washer, dryer, TV, alarm. **Two garage parking spaces** are included.