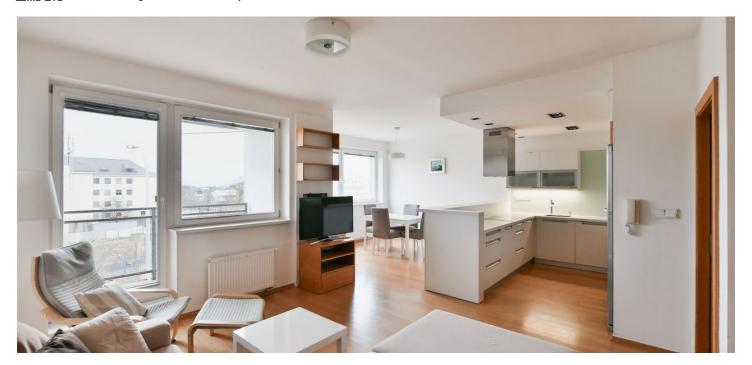

\* Size of the unit according to the Housing Act.
The area consists of the sum total of the internal area of every room.

This is a fully furnished air-conditioned 2-bedrom split-level apartment with a terrace and a balcony, situated on the second floor of a modern building with underground parking and a lift. Located in a quiet green residential neighborhood with full amenities within easy reach, quick connections to the airport and the city center. Convenient to the Petřiny metro station and international schools in Prague 6.

The lower level includes a living room with a fully fitted open plan kitchen and a **balcony**, a large fitted **walk-in closet**, a storage room, a guest toilet, and an entrance hall. The first floor offers two bedrooms with **terrace** access, and a full bathroom.

Floating floors, security entry door, blinds, **Miele** kitchen appliances, washer, dryer, TV, alarm. **Two garage parking spaces** are included.