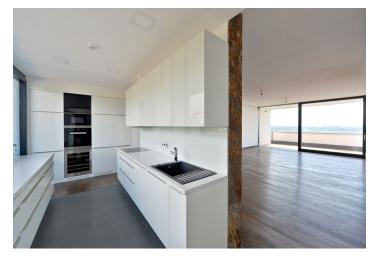

Equipment includes a **Kobra smart home system** with individual control of heating for each room, cooling in the living room and simulation of lighting in the owner's absence; wood floors and stone tiles, jointless floor and wall tiles and underfloor heating in the bathrooms, large aluminum-wood windows with frameless glazing, **air-conditioning**, LED diode lighting and preparation for audio system in the living room. There is also a fully equipped kitchen with Miele appliances, including a built-in wine fridge, preparation for a safe, electronic card controlled locks, CCTV, intrusion detection, optical smoke and heat detector. The purchase price of each apartment includes **1 garage parking space** and **cellar**; the garage floor is directly connected to the residential floors by an elevator.