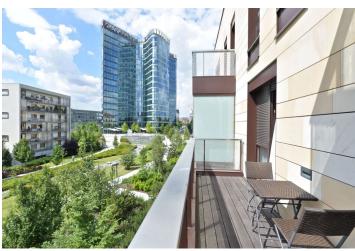

#### Brand new bright 1-bedroom flat with an 8 m<sup>2</sup> balcony and views of the green park, situated on the fourth floor with lift in a new residential development with 24-hour reception, security, new park and underground parking. Location with full range of amenities, near the BB Centrum and Brumlovka multipurpose centers, with bus connections to Budějovická and Pankrác metro stations and quick access to the city center.

New kitchen, new equipment and furnishings, wooden floors, security entry door, outdoor blinds, dishwasher, microwave oven, induction cooktop, builtin oven. TV, audio entry phone, 6.7 m<sup>2</sup> cellar. Chip entry to the building. One underground parking space available for CZK 2500/month. Common building charges (incl. reception), water and heating CZK 4271/month. Deposit for electricity CZK 500/month. Flat: 58.5 m<sup>2</sup>. Balcony: 8 m<sup>2</sup>.