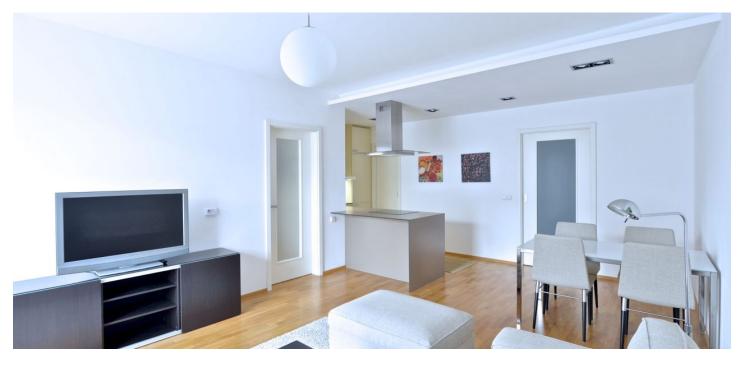

#### Brand new bright 1-bedroom flat with an 8 m<sup>2</sup> balcony and views of the green park, situated on the fourth floor with lift in a new residential development with 24-hour reception, security, new park and underground parking. Location with full range of amenities, near the BB Centrum and Brumlovka multipurpose centers, with bus connections to Budějovická and Pankrác metro stations and quick access to the city center.

The interior includes living / dining room with a fully fitted open kitchen and balcony access, pantry, one bedroom also with balcony access, bathroom (bath tub with a shower screen, sink, washer, bidet, toilet), hall with storage, guest toilet, and entry hall with a built-in wardrobe.

New kitchen, new equipment and furnishings, wooden floors, security entry door, outdoor blinds, dishwasher, microwave oven, induction cooktop, builtin oven. TV, audio entry phone, 6.7 m<sup>2</sup> cellar. Chip entry to the building. One underground parking space available for CZK 2500/month. Common building charges (incl. reception), water and heating CZK 4271/month. Deposit for electricity CZK 500/month. Flat: 58.5 m<sup>2</sup>. Balcony: 8 m<sup>2</sup>.