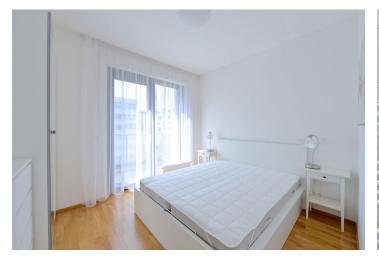

The interior includes living / dining room with a fully fitted open kitchen and balcony access, pantry, one bedroom also with balcony access, bathroom (bath tub with a shower screen, sink, washer, bidet, toilet), hall with storage, guest toilet, and entry hall with a built-in wardrobe.