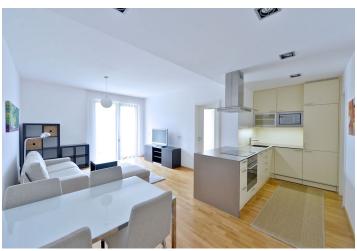

#### Brand new bright 1-bedroom flat with an 8 m<sup>2</sup> balcony and views of the green park, situated on the fourth floor with lift in a new residential development with 24-hour reception, security, new park and underground parking. Location with full range of amenities, near the BB Centrum and Brumlovka multipurpose centers, with bus connections to Budějovická and Pankrác metro stations and quick access to the city center.

The interior includes living / dining room with a fully fitted open kitchen and balcony access, pantry, one bedroom also with balcony access, bathroom (bath tub with a shower screen, sink, washer, bidet, toilet), hall with storage, guest toilet, and entry hall with a built-in wardrobe.

New kitchen, new equipment and furnishings, wooden floors, security entry door, outdoor blinds, dishwasher, microwave oven, induction cooktop, builtin oven. TV, audio entry phone, 6.7 m<sup>2</sup> cellar. Chip entry to the building. One underground parking space available for CZK 2500/month. Common building charges (incl. reception), water and heating CZK 4271/month. Deposit for electricity CZK 500/month. Flat: 58.5 m<sup>2</sup>. Balcony: 8 m<sup>2</sup>.