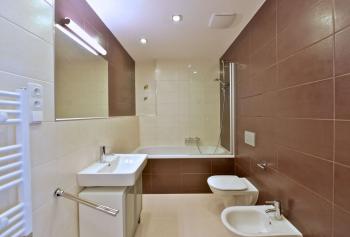

The interior includes living / dining room with a fully fitted open kitchen and balcony access, pantry, one bedroom also with balcony access, bathroom (bath tub with a shower screen, sink, washer, bidet, toilet), hall with storage, guest toilet, and entry hall with a built-in wardrobe.