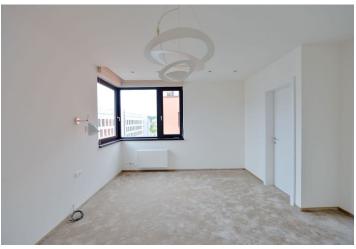

\* Area of the unit according to the Civil Code. The area consists of the sum total area of the entire unit bounded by perimeter walls.

Fully refurbished high standard 2-bedroom 2-bathroom flat with an enclosed terrace, on the fifth floor in the new Prague Marina residential project with reception and underground parking. Benefiting from unobstructed views of the Vltava river and green surroundings, located right on the riverbank in the fast growing Prague 7 district, with full amenities within easy reach and quick connections to the city center.

The interior features a spacious entry hall with built-in wardrobes, living room with a fully fitted open plan kitchen and access to the enclosed balcony, master bedroom with an en-suite bathroom (bath tub, toilet, built-in TV), one more bedroom, and a shower bathroom with toilet.

Wooden floors, carpets, security entry door, outdoor electric blinds, washing machine, dishwasher, video entry phone, basement storage unit. Two garage parking spaces included. Common building charges, deposit for heating and parking CZK 6500/month. Electricity is paid separately.