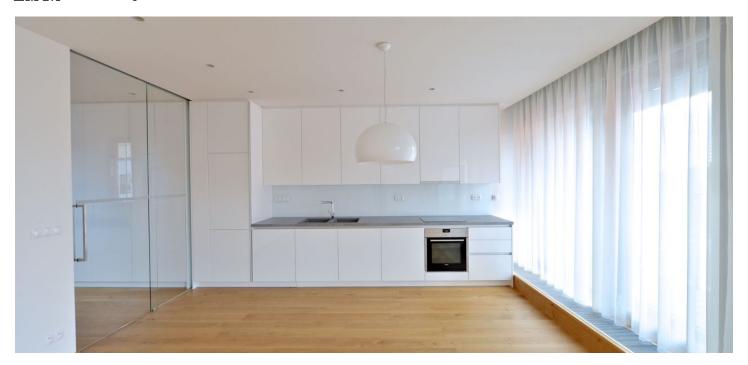

The interior features a spacious entry hall with built-in wardrobes, living room with a fully fitted open plan kitchen and access to the enclosed balcony, master bedroom with an en-suite bathroom (bath tub, toilet, built-in TV), one more bedroom, and a shower bathroom with toilet.

Wooden floors, carpets, security entry door, outdoor electric blinds, washing machine, dishwasher, video entry phone, basement storage unit. Two garage parking spaces included. Common building charges, deposit for heating and parking CZK 6500/month. Electricity is paid separately.