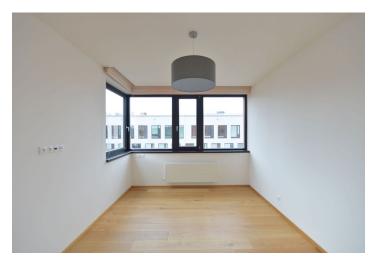

The interior features a spacious entry hall with built-in wardrobes, living room with a fully fitted open plan kitchen and access to the enclosed balcony, master bedroom with an en-suite bathroom (bath tub, toilet, built-in TV), one more bedroom, and a shower bathroom with toilet.