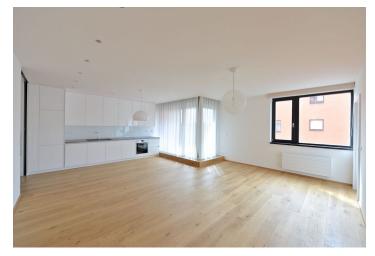

The interior features a spacious entry hall with built-in wardrobes, living room with a fully fitted open plan kitchen and access to the enclosed balcony, master bedroom with an en-suite bathroom (bath tub, toilet, built-in TV), one more bedroom, and a shower bathroom with toilet.