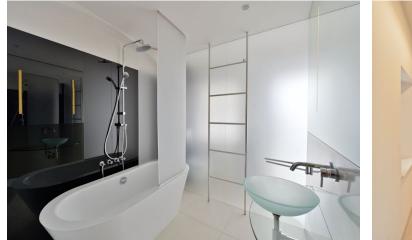

Benefiting from a tasteful combination of modern materials and finishes and nicely preserved original details, the interior features a spacious living room with a gas fireplace, a fully fitted kitchen, a bright winter garden with a glass ceiling, and a guest toilet. There is a master bedroom with a walk-in closet, bathroom with bathtub and toilet, a walk-through bedroom (could be office), and a large entry hall.