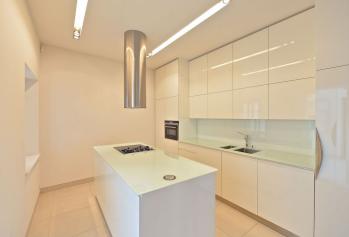

Benefiting from a tasteful combination of modern materials and finishes and nicely preserved original details, the interior features a spacious living room with a gas fireplace, a fully fitted kitchen, a bright winter garden with a glass ceiling, and a guest toilet. There is a master bedroom with a walk-in closet, bathroom with bathtub and toilet, a walk-through bedroom (could be office), and a large entry hall.

Beautiful views of the picturesque street and the Church of Our Lady beneath the Chain directly opossite, hardwood floors, exposed ceiling beams, Miele and Siemens kitchen appliances, alarm, video entry phone. Common building charges, water and sewage CZK 500/person/month. Gas and electricity are billed separately (transfer to the tenant).