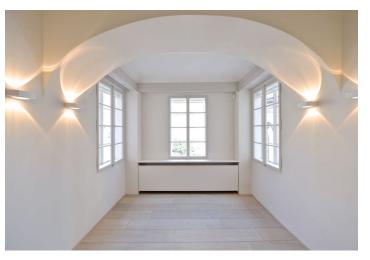

Benefiting from a tasteful combination of modern materials and finishes and nicely preserved original details, the interior features a spacious living room with a gas fireplace, a fully fitted kitchen, a bright winter garden with a glass ceiling, and a guest toilet. There is a master bedroom with a walk-in closet, bathroom with bathtub and toilet, a walk-through bedroom (could be office), and a large entry hall.

Beautiful views of the picturesque street and the Church of Our Lady beneath the Chain directly opossite, hardwood floors, exposed ceiling beams, Miele and Siemens kitchen appliances, alarm, video entry phone. Common building charges, water and sewage CZK 500/person/month. Gas and electricity are billed separately (transfer to the tenant).